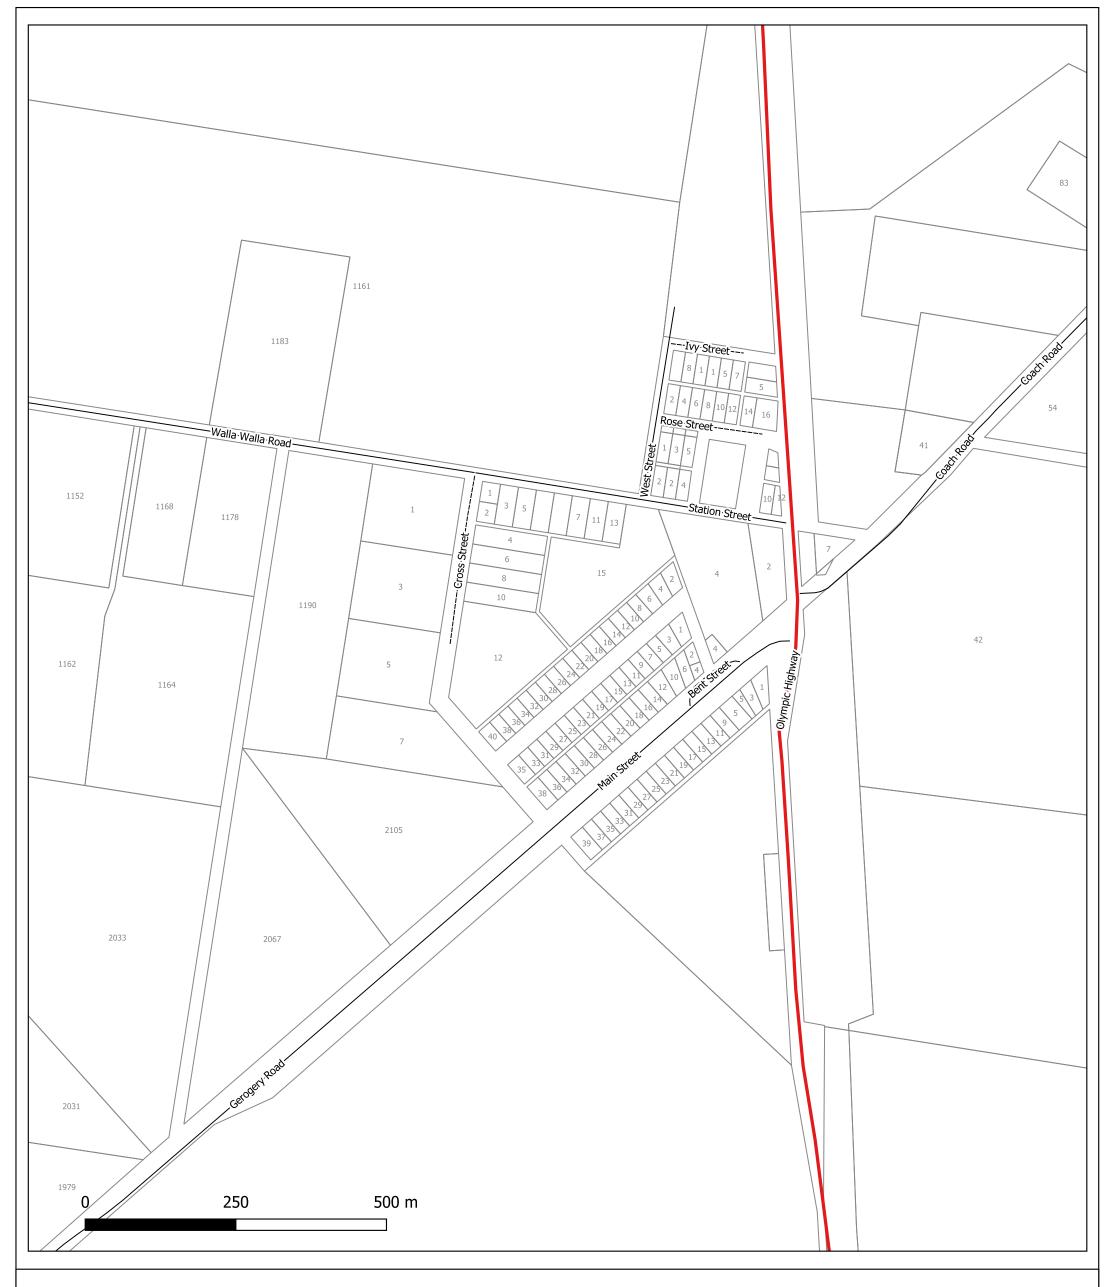

## Gerogery

## Street Name Map

| Electronic Version is the controlled version. Printed copies are considered uncontrolled. Before using a printed copy verify that it is the current version. | Document Name                  | Working doc file path                            | Version Number | Date of Issue | Review Date |
|--------------------------------------------------------------------------------------------------------------------------------------------------------------|--------------------------------|--------------------------------------------------|----------------|---------------|-------------|
|                                                                                                                                                              | ENG - Gerogery Street Name Map | G:\Projects&Maps\~ Town Maps\Street Name Map.qgz | V1             | 2020-08-11    | 2021-08-11  |