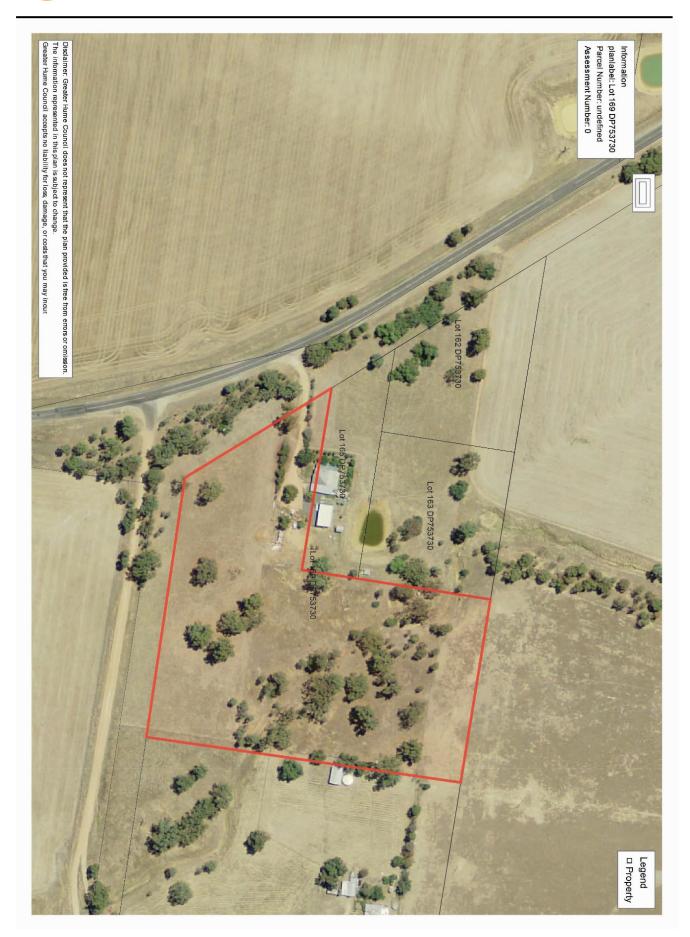

## Expression of Interest – Grazing Licence over Crown Land Information

Expressions of Interest are invited for a Licence over Crown Land (approx.3.95 ha) for the purpose of grazing and situated at Lot 169 DP 753730, Burrumbuttock as Reserve 41865.