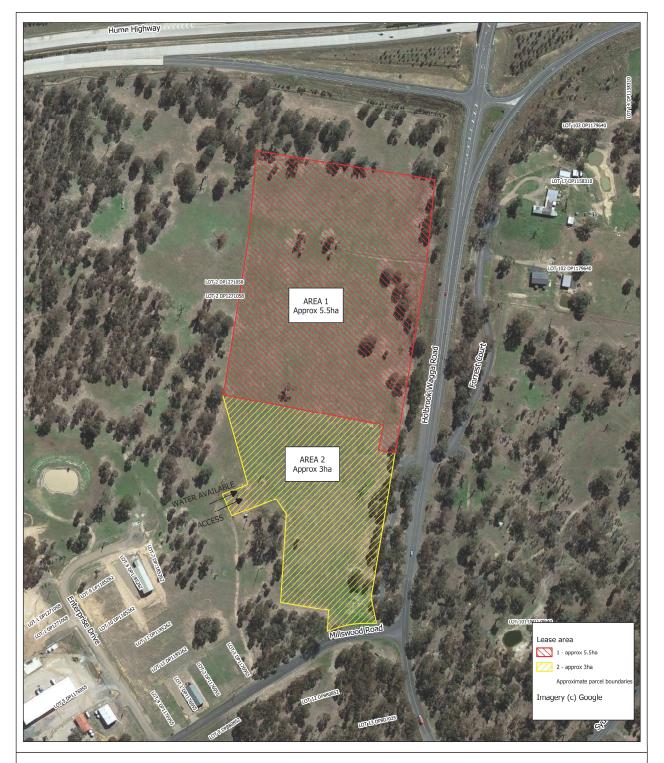

## Expression of Interest – Licence – Part Lot 2 DP 1271058, Wagga Road, Holbrook

Expressions of interest are invited for the lease of land **Area 1** (approx 5.5 hectares) and **Area 2** (approx. 3 hectares) for the purposes of grazing and situated at Part Lot 2 DP 1271058, Wagga Road, Holbrook.

### Generally

This expression of interest pertains to the land **Area 1** (approx 5.5 hectares) and **Area 2** (approx. 3 hectares) for the purposes of grazing and situated at Part Lot 2 DP 1271058, Wagga Road, Holbrook.