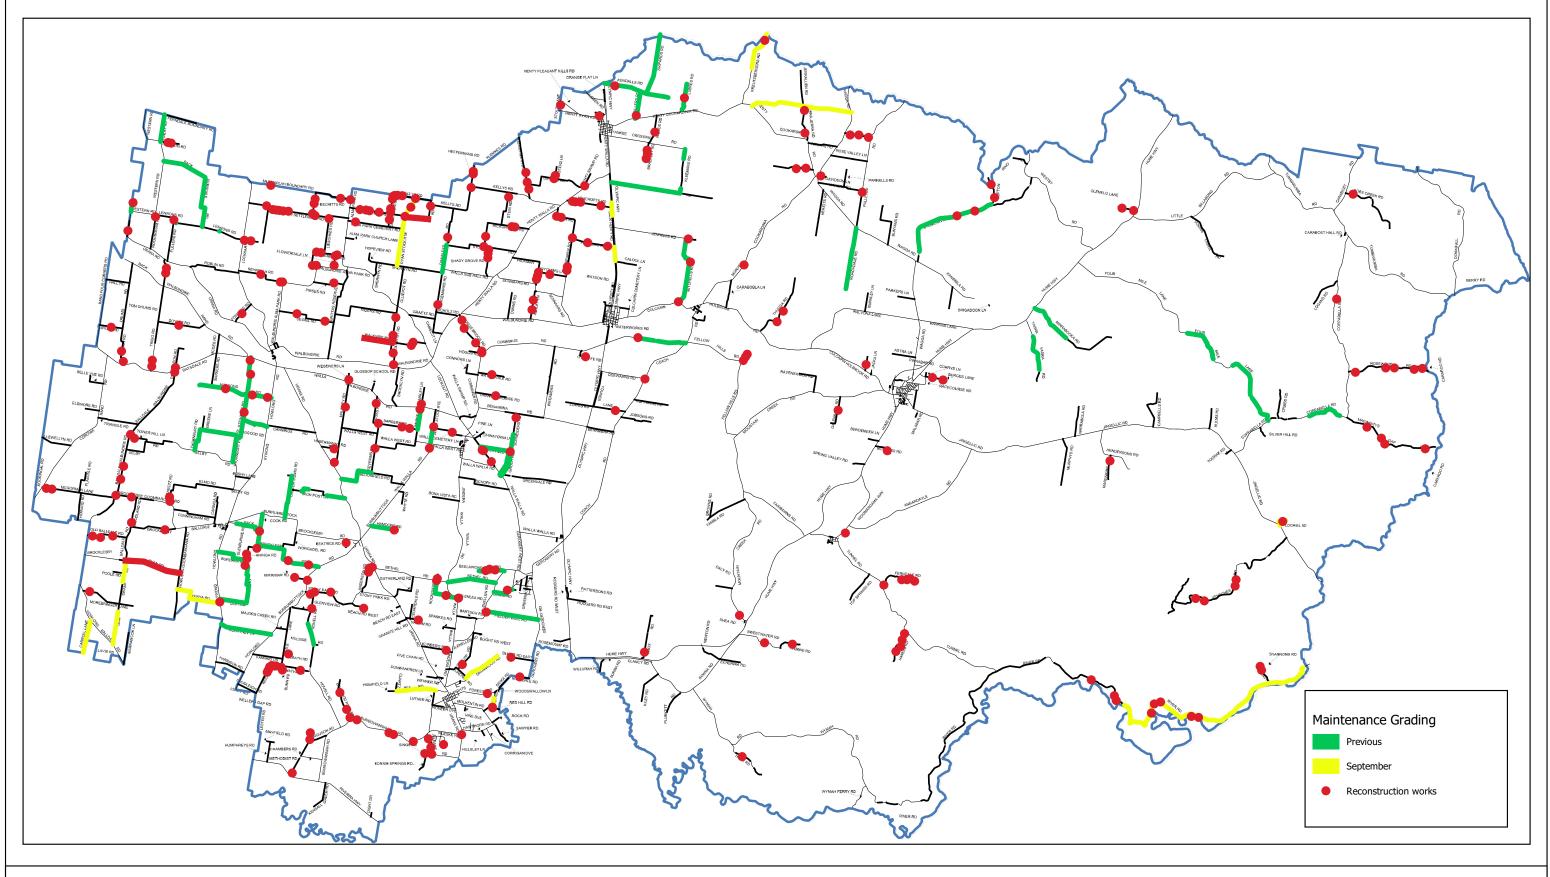

## Greater Hume Local Government Area

Maintenance Grading 2022 - September

| Electronic Version is the controlled version. Printed copies are considered uncontrolled. Before using a printed copy verify that it is the current version. | Document Name                   | Working doc file path                                                    | Version Number | Date of Issue | Review Date |
|--------------------------------------------------------------------------------------------------------------------------------------------------------------|---------------------------------|--------------------------------------------------------------------------|----------------|---------------|-------------|
|                                                                                                                                                              | Maintenance grading - September | G:\Projects&Maps\~works 2022\Maintenance Grading\Maintenance Grading.qgz | 1              | 2022-10-11    | 2023-10-11  |