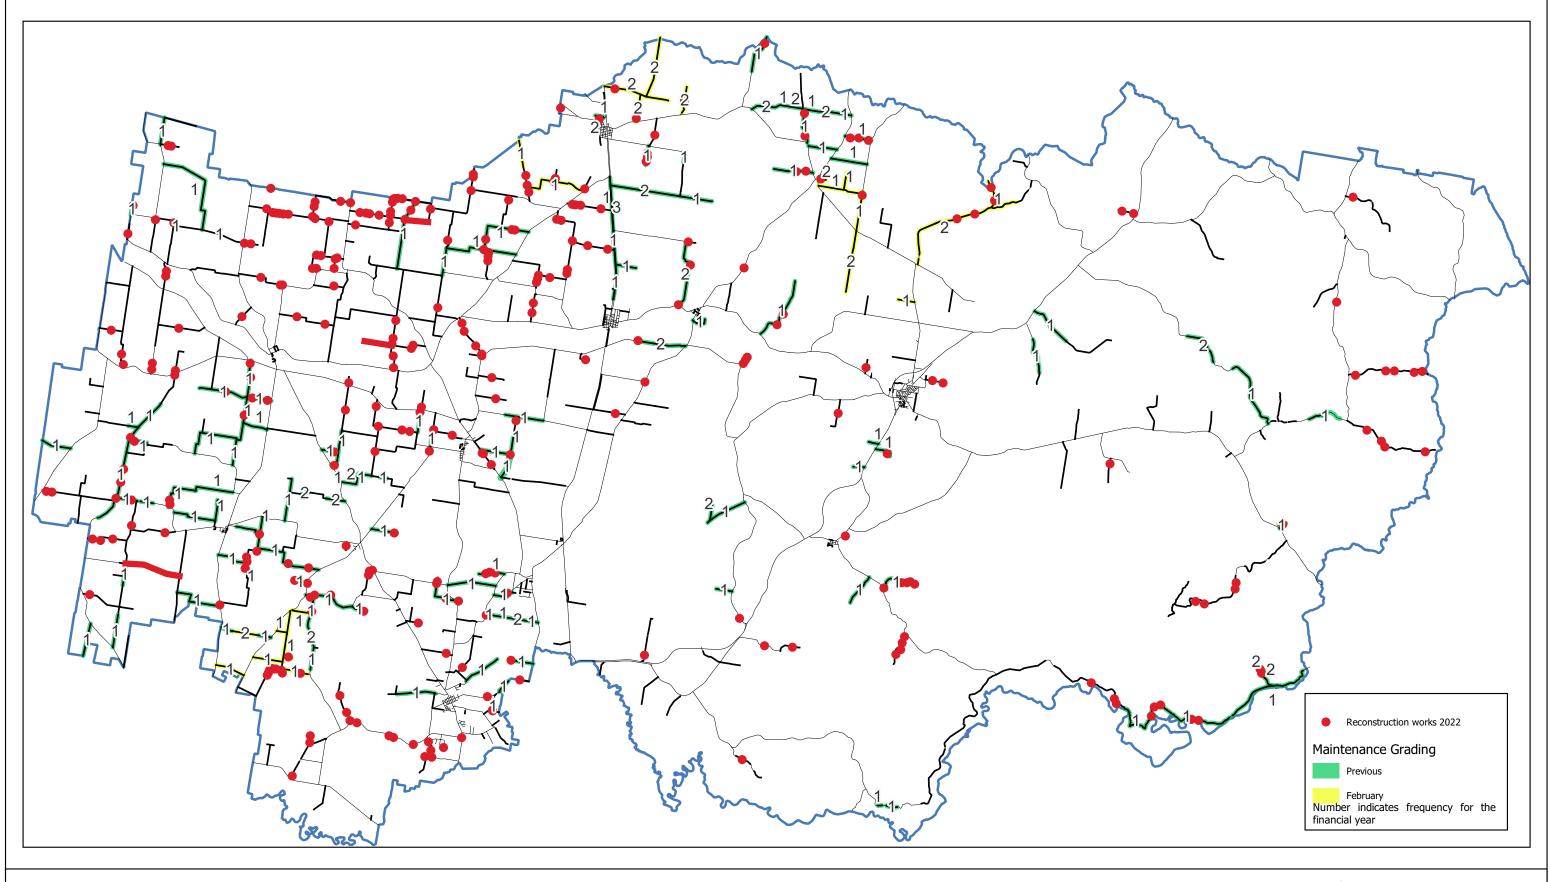

## Greater Hume Local Government Area Maintenance Grading 2023 - February

| Electronic Version is the controlled version. Printed copies are considered uncontrolled. Before using a printed copy verify that it is the current version. | Document Name                  | Working doc file path                                                     | Version Number | Date of Issue | Review Date |
|--------------------------------------------------------------------------------------------------------------------------------------------------------------|--------------------------------|---------------------------------------------------------------------------|----------------|---------------|-------------|
|                                                                                                                                                              | Maintenance grading - February | G:\Projects&Maps\## Maintenance Grading\2022-2023\Maintenance Grading.ggz | 1              | 2023-03-02    | 2024-03-02  |