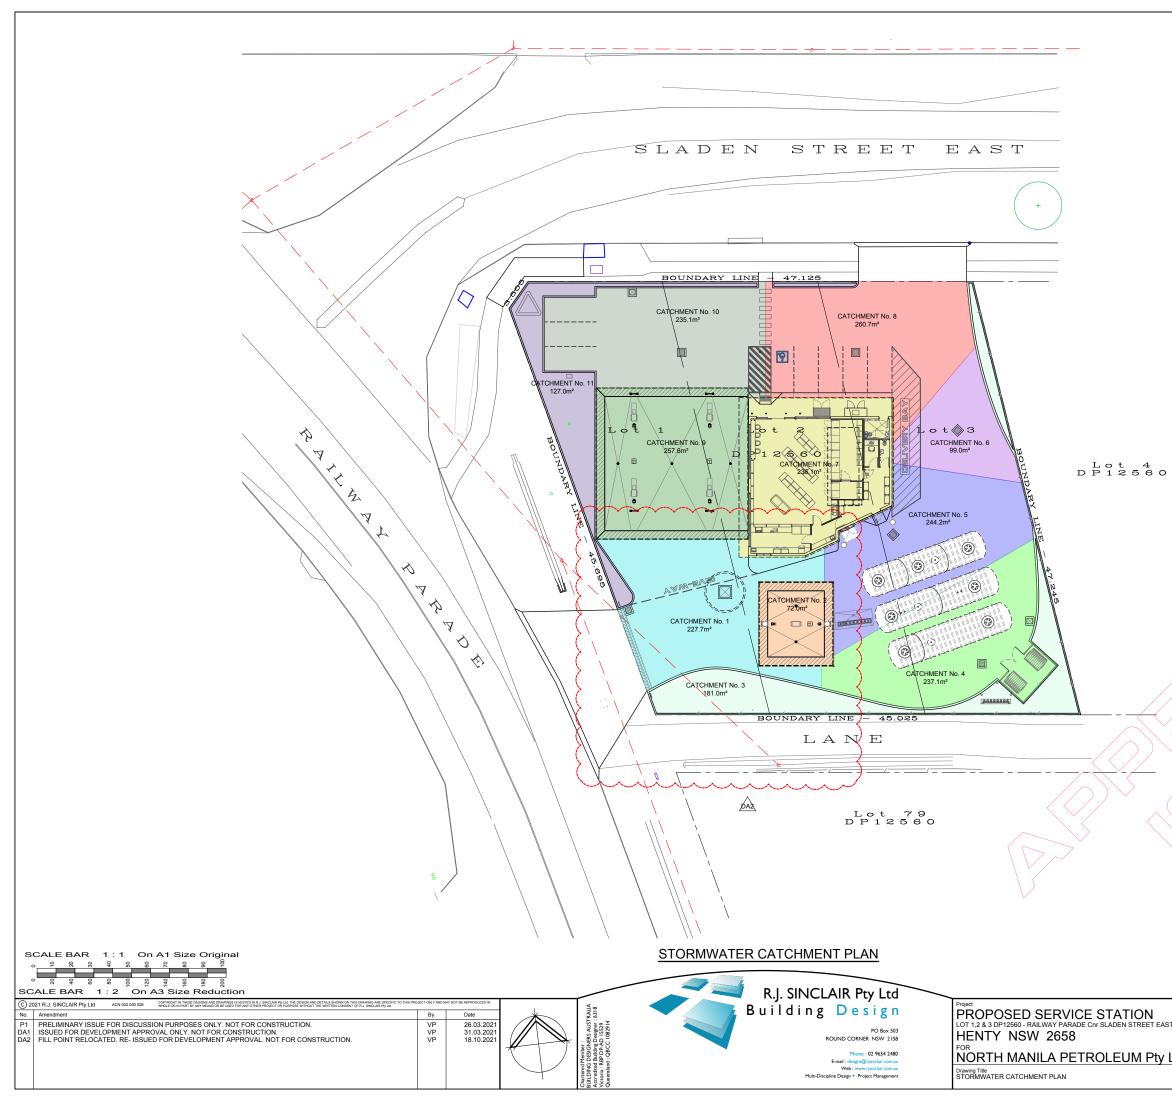

ISSUED FOR DEVELOPMENT APPROVAL NOT FOR CONSTRUCTION

|       | Approved                |             | Designed |       |    |
|-------|-------------------------|-------------|----------|-------|----|
|       |                         |             |          |       | SF |
| AST   | Date                    |             |          | Drawn |    |
|       | March 2021              |             |          |       | VP |
|       | Scale                   |             | Checked  |       |    |
| y Ltd | 1:200 @ A1 & 1:400 @ A3 |             |          |       |    |
|       | Project No.             | Drawing No. |          | Amdt. |    |
|       | 19 - 045                | SE          | ) - 02   | DA    | \2 |