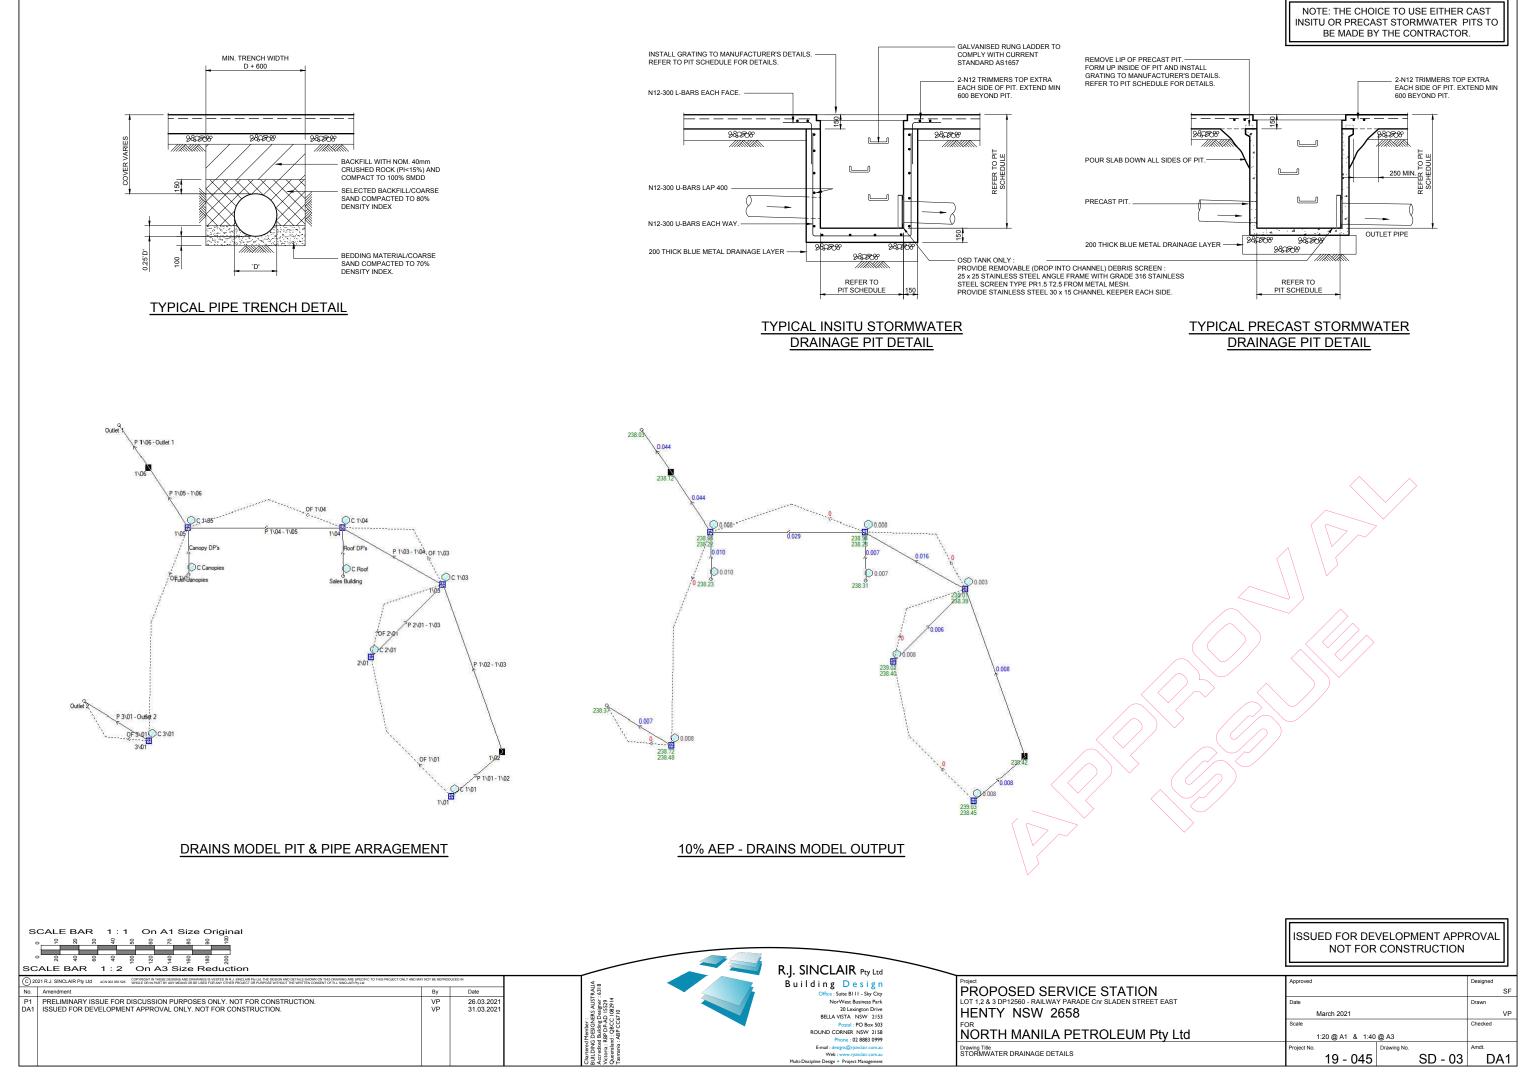

045 SD - 01 DA2





THIS DRAWING IS TO BE PRINTED AND DISTRIBUTED IN COLOUR

ISSUED FOR DEVELOPMENT APPROVAL NOT FOR CONSTRUCTION

|       | Approved                |             | Designed |       |    |
|-------|-------------------------|-------------|----------|-------|----|
|       |                         |             |          |       | SF |
| AST   | Date                    |             |          | Drawn |    |
|       | March 2021              |             |          |       | VP |
|       | Scale                   |             | Checked  |       |    |
| y Ltd | 1:200 @ A1 & 1:400 @ A3 |             |          |       |    |
|       | Project No.             | Drawing No. |          | Amdt. |    |
|       | 19 - 045                | SE          | ) - 02   | DA    | \2 |