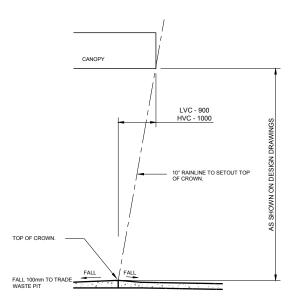

BUILDING CONSOLE. DRAINAGE PIPE FROM UNDERCANOPY FLOOR WASTES.

**BLIND SUMP** 10,000 LITRES Nom. STORAGE

## TRADE WASTE SCHEMATIC ELEVATION

## **NOTES**

- ALL TANKS, EQUIPMENT Etc. IS TO BE SUPPLIED AND INSTALLED BY THE BUILDING CONTRACTOR UNLESS NOTED OTHERWISE.
- ALL TANKS ARE TO BE PRECAST CONCRETE, AND FITTED WITH LADDER RUNGS IN ACCORDANCE WITH AUSTRALIAN STANDARDS, FOR CLEANOUT PURPOSES. ALL TANKS TO BE FITTED WITH A TRAFFICABLE MANHOLE WITH HINGES AND CHILDPROOF LOCKING MECHANISM. ALL STEELWORK IS TO BE HOT DIPPED GALV.
- HIGH LEVEL ALARM SYSTEM TO BE INSTALLED SO THAT VISUAL AND AUDIO ALARMS ARE ACTIVATED. PROVIDE VISUAL ALARM (AUDIO AND VISUAL) IN SERVICE STATION CONSOLE AREA. SITE OPERATOR TO ARRANGE DISPOSAL OF SUMP CONTENTS OFF-SITE WITH A SUITABLE TRADE WASTE CONTRACTOR.



## **BUNDING TYPICAL DETAIL**



SCALE BAR 1:1 On A1 Size Original SCALE BAR 1:2 On A3 Size Reduction

No. Amendment
P1 PRELIMINARY ISSUE FOR DISCUSSION PURPOSES ONLY. NOT FOR CONSTRUCTION.
DA1 ISSUED FOR DEVELOPMENT APPROVAL ONLY. NOT FOR CONSTRUCTION. 11.03.2021 31.03.2021

R.J. SINCLAIR Pty Ltd Building Design
Office: Suite BIIII - Sky City
NorWest Business Park
20 Lexington Drive
BELLA VISTA NSW 2153 Postal : PO Box 503 ROUND CORNER NSW 2158

HE FOR NO Drawing TRADE

ISSUED FOR DEVELOPMENT APPROVAL NOT FOR CONSTRUCTION

|