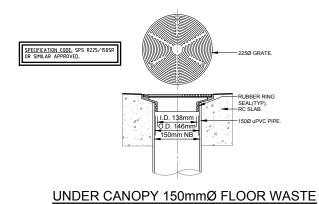

SOLID GAS TIGHT LID CLASS E RATED. HINGED COVER COVERS TO BE FITTED WITH HINGES AND CHILDPROOF LOCKING MECHANISM. LEVEL SWITCHES AND HIGH LEVEL ALARM TO SALES BUILDING CONSOLE. DRAINAGE PIPE FROM UNDERCANOPY FLOOR WASTES.