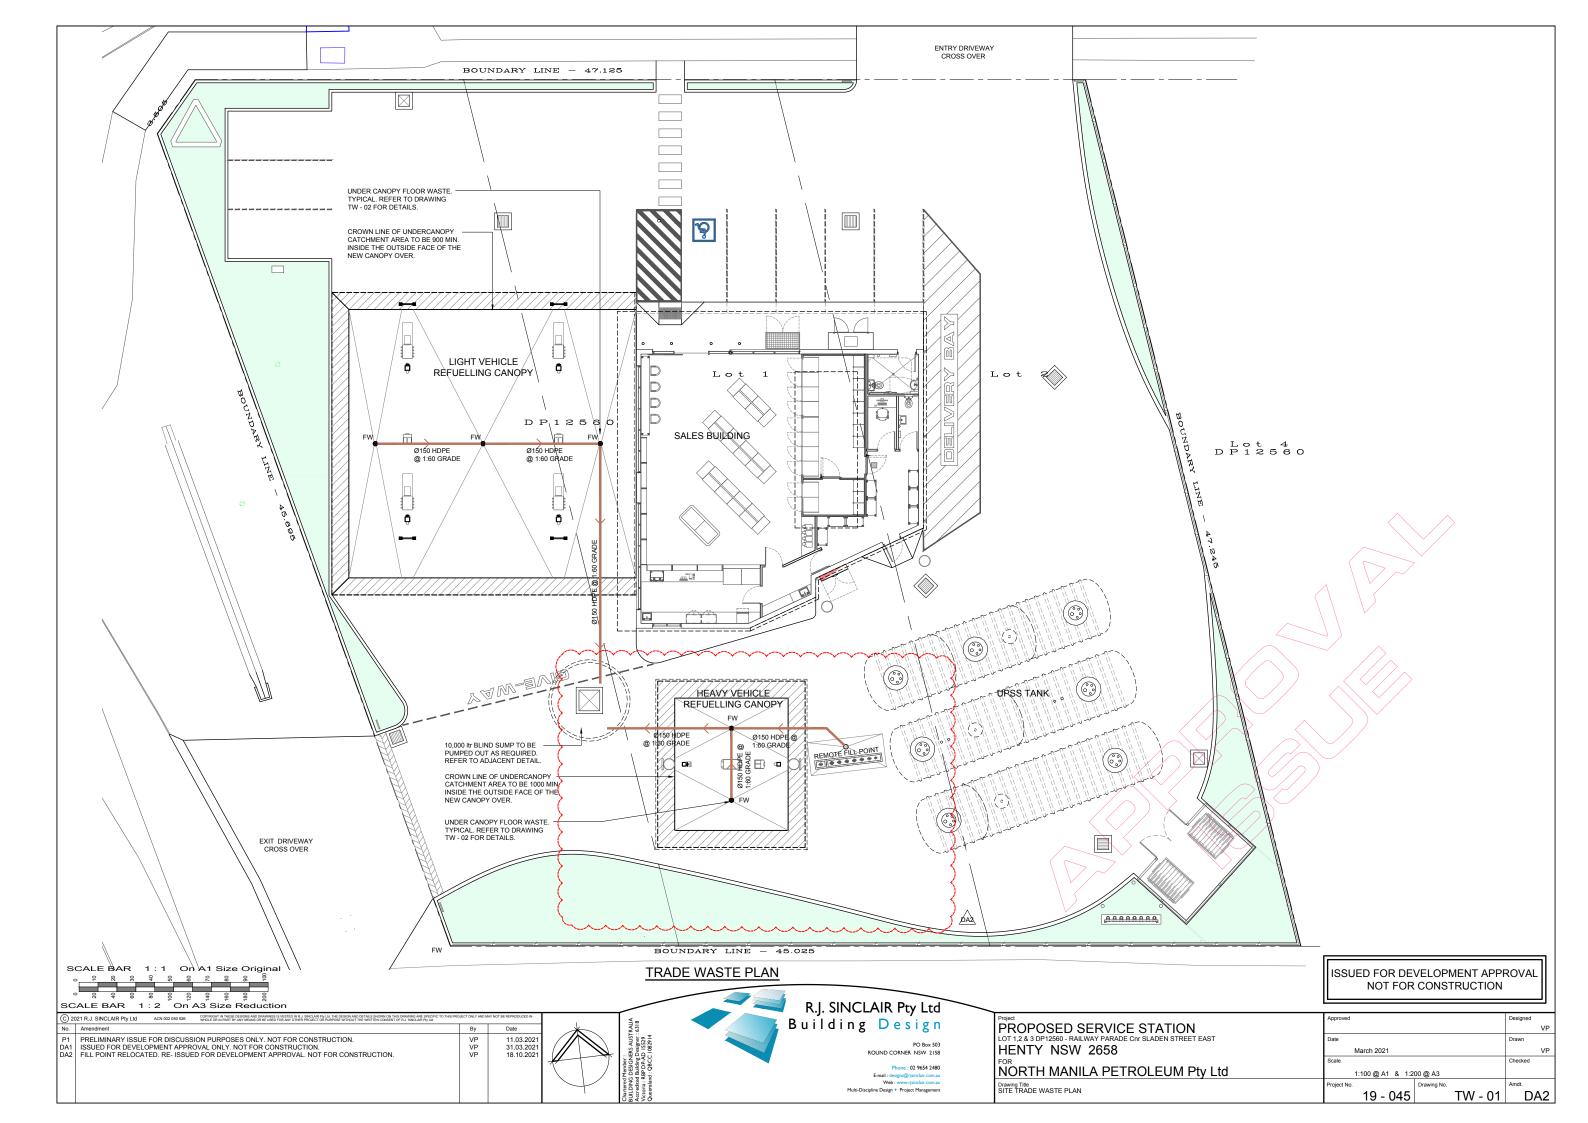

## TRADE WASTE SCHEMATIC ELEVATION

## **NOTES**

- ALL TANKS, EQUIPMENT Etc. IS TO BE SUPPLIED AND INSTALLED BY THE BUILDING CONTRACTOR UNLESS NOTED OTHERWISE.
- ALL TANKS ARE TO BE PRECAST CONCRETE, AND FITTED WITH LADDER RUNGS IN ACCORDANCE WITH AUSTRALIAN STANDARDS, FOR CLEANOUT PURPOSES. ALL TANKS TO BE FITTED WITH A TRAFFICABLE MANHOLE WITH HINGES AND CHILDPROOF LOCKING MECHANISM. ALL STEELWORK IS TO BE HOT DIPPED GALV.
- HIGH LEVEL ALARM SYSTEM TO BE INSTALLED SO THAT VISUAL AND AUDIO ALARMS ARE ACTIVATED. PROVIDE VISUAL ALARM (AUDIO AND VISUAL) IN SERVICE STATION CONSOLE AREA. SITE OPERATOR TO ARRANGE DISPOSAL OF SUMP CONTENTS OFF-SITE WITH A SUITABLE TRADE WASTE CONTRACTOR.

SOLID GAS TIGHT LID CLASS E RATED. HINGED COVER COVERS TO BE FITTED WITH HINGES AND CHILDPROOF LOCKING MECHANISM. LEVEL SWITCHES AND HIGH LEVEL ALARM TO SALES BUILDING CONSOLE. DRAINAGE PIPE FROM UNDERCANOPY FLOOR WASTES.

**BLIND SUMP** 10,000 LITRES Nom. STORAGE