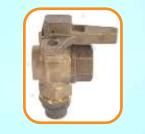

## **Turning off The Water Supply**

Locate the tap/gate valve (examples below) on the inlet side of the meter and turn it clockwise to turn the water supply off.