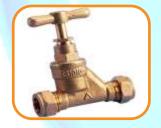

## **Turning off The Water Supply**

Locate the tap/gate valve (examples below) on the inlet side of the meter and turn it clockwise to turn the water supply off.