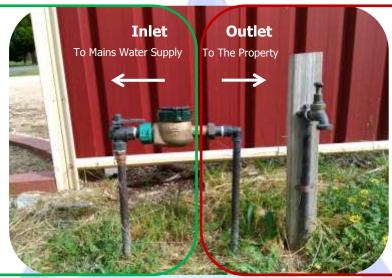

## The Water Meter

The water meter is generally located at the front of the property for easy access for reading. It measures the volume of water used by the resident.

Council is responsible for the maintenance of the meter back to the mains water supply (the inlet side). Contact Council if the issue is on this side.

The resident/property owner is responsible for the maintenance and repairs of the pipes from the meter into the house (the outlet side). Contact a plumber if the issue is on this side.

If you have a leaky or burst pipe or a dripping tap you will need to turn off the water supply at the meter before repairs are undertaken.

## **Turning off The Water Supply**

Locate the tap/gate valve (examples below) on the inlet side of the meter and turn it clockwise to turn the water supply off.