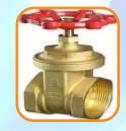

## **Turning off The Water Supply**

Locate the tap/gate valve (examples below) on the inlet side of the meter and turn it clockwise to turn the water supply off.