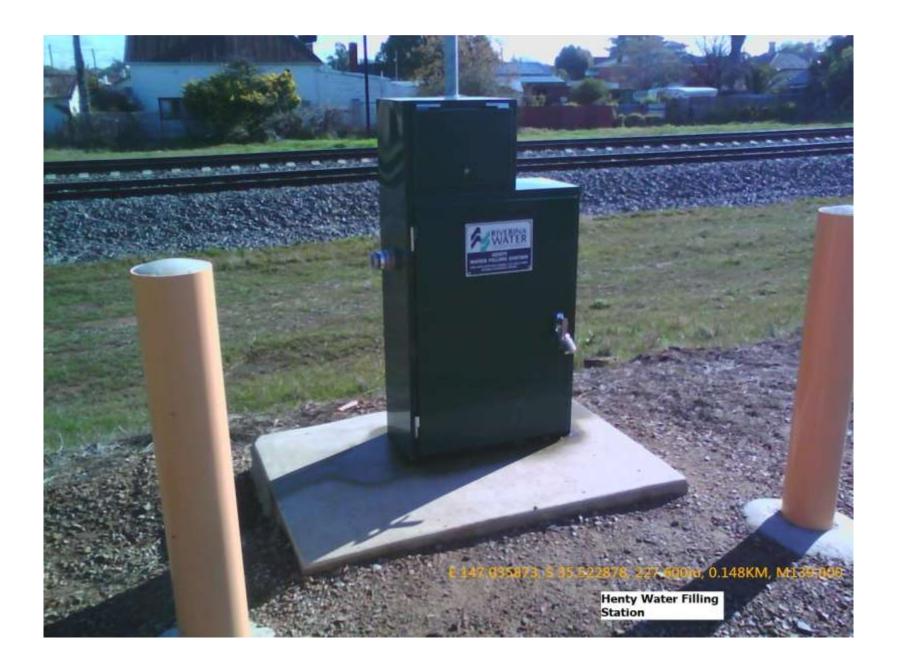

Map 11 - Woomargama Standpipe (See photo Page 23)

Location: Murray Street. Closed/Emergency Use Only

Map 12 - Henty Water Filling Station (See photo Page 25)

50mm Camlock Coupling: Location: between Third and Fourth Street's. Riverina Water 02 6922 0608 **Open** 