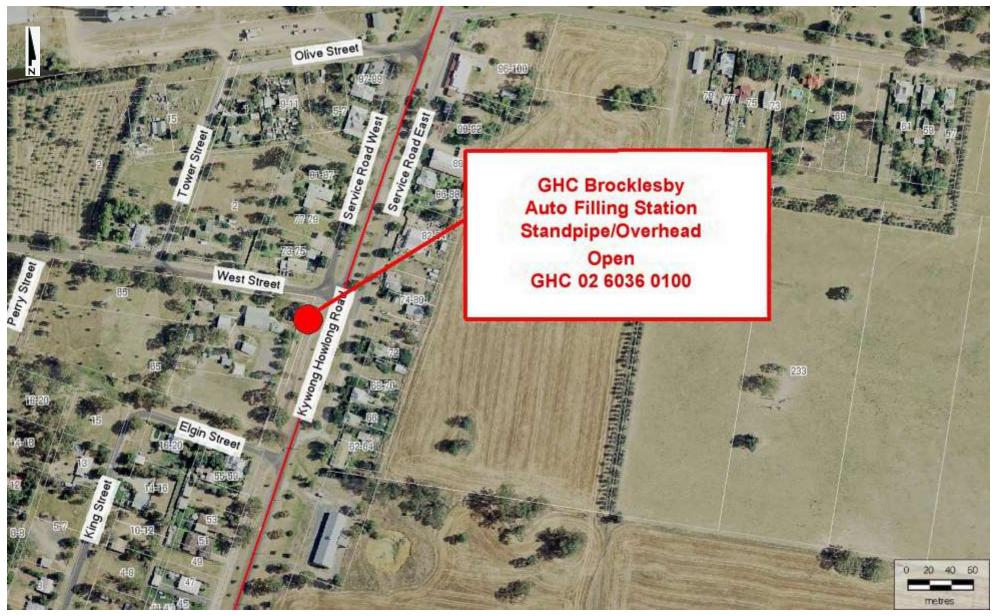

Location: Urana Road Rural Fire Service Shed. Open

Map 8 - Brocklesby Auto Water Filling Station (See photo Page 17)

Location: Kywong Howlong Road Between West Street and Elgin Street Open

Page 16 of 27

Map 9 - Walla Walla Standpipe (See photo Page 19)