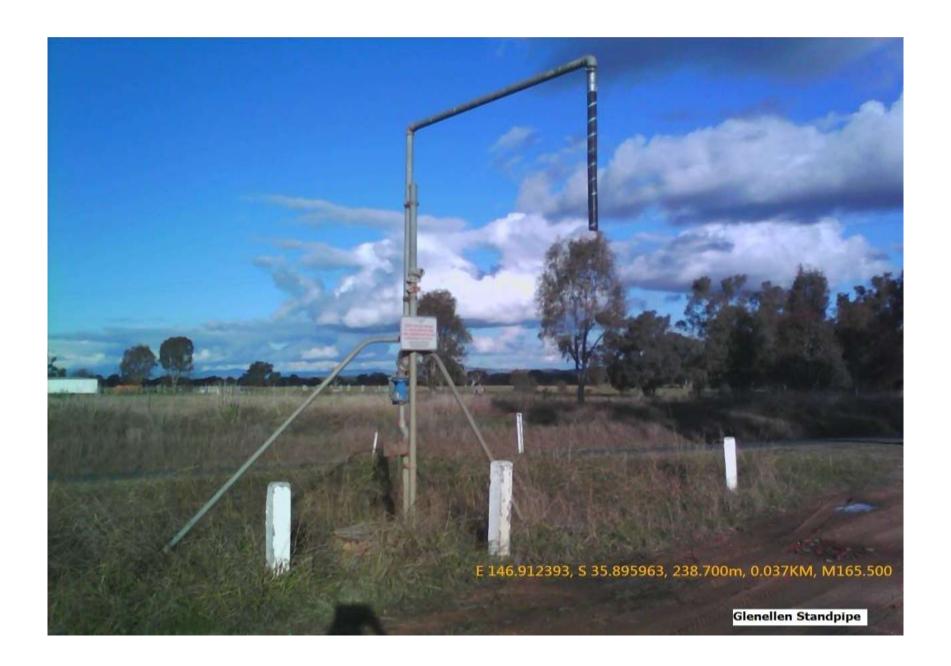

Map 3 - Glenellen Standpipe (See photo Page 7)

Location: Glenellen Road near Rural Fire Service Shed. Not For Public Emergency Use Only

Map 4 - Gerogery West Standpipe (See photo Page 9)

Location: Corner of Glenellen Road and Gerogery West Road Not For Public Emergency Use Only