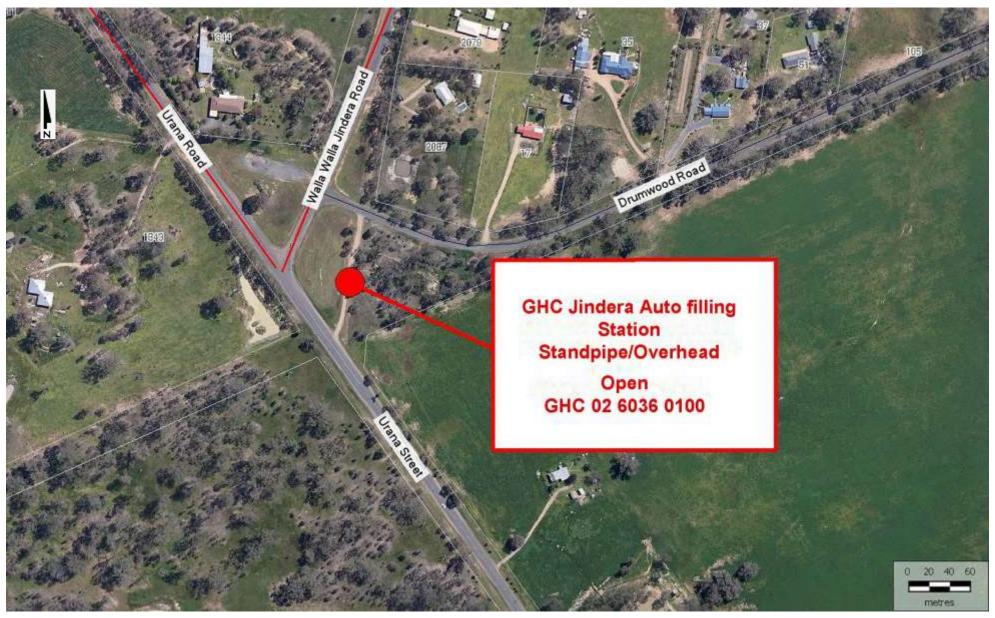

Map 1 - Jindera GHC Depot Standpipe (See photo Page 3)

Location: Jindera Industrial Estate. 2 Davis Drive. Not For Public-Emergency Use Only

Map 2 - Jindera Auto Filling Station (See photo Page 5)

Location: Corner of Walla Walla Jindera Road and Urana Road. Open