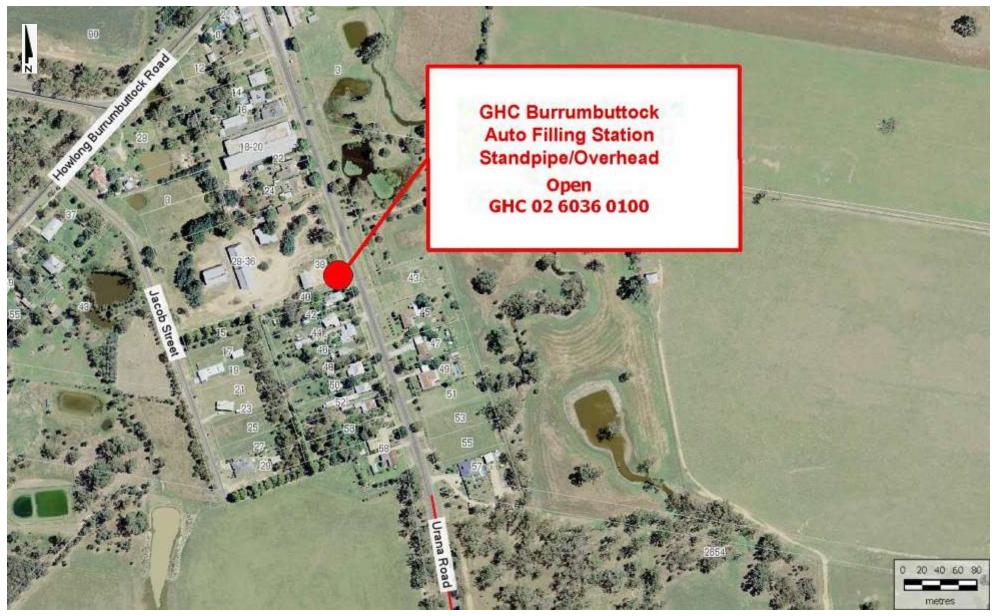

Map 5 - Gerogery Auto Water Filling Station (See photo Page 11)

Location: Coach Road. Open

Map 6 - Culcairn Auto Water Filling Station (See photo Page 13)

Location: Gamble Street. Open

Map 7 - Burrumbuttock Auto Water Filling Station (See photo Page 15)

Location: Urana Road Rural Fire Service Shed. Open

Map 8 - Brocklesby Auto Water Filling Station (See photo Page 17)

Location: Kywong Howlong Road Between West Street and Elgin Street Open

Page 16 of 27

Map 9 - Walla Walla Standpipe (See photo Page 19)