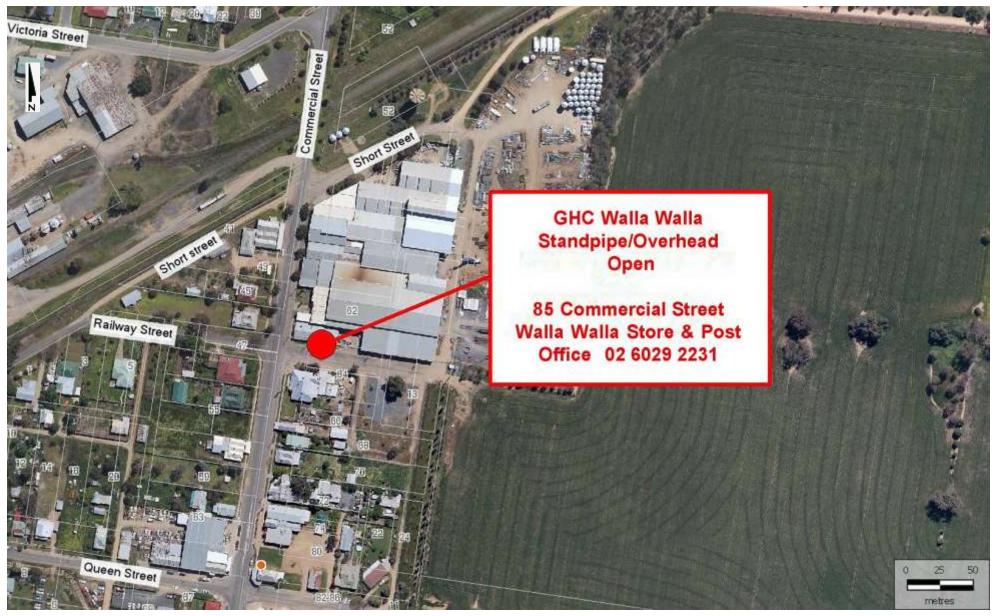

Location: Urana Road Rural Fire Service Shed. Open

Map 8 - Brocklesby Auto Water Filling Station (See photo Page 17)

Location: Kywong Howlong Road Between West Street and Elgin Street Open

Page 16 of 27

Map 9 - Walla Walla Standpipe (See photo Page 19)

Location: Railway Street beside Landmark. Open

Map 10 - Walbundrie Standpipe (See photo Page 21)

Walbundrie Standpipe Location: Billabong Street at Rural Fire Service Shed. Agent Paul Beesley Walbundrie Hotel 02 6029 9008 Open