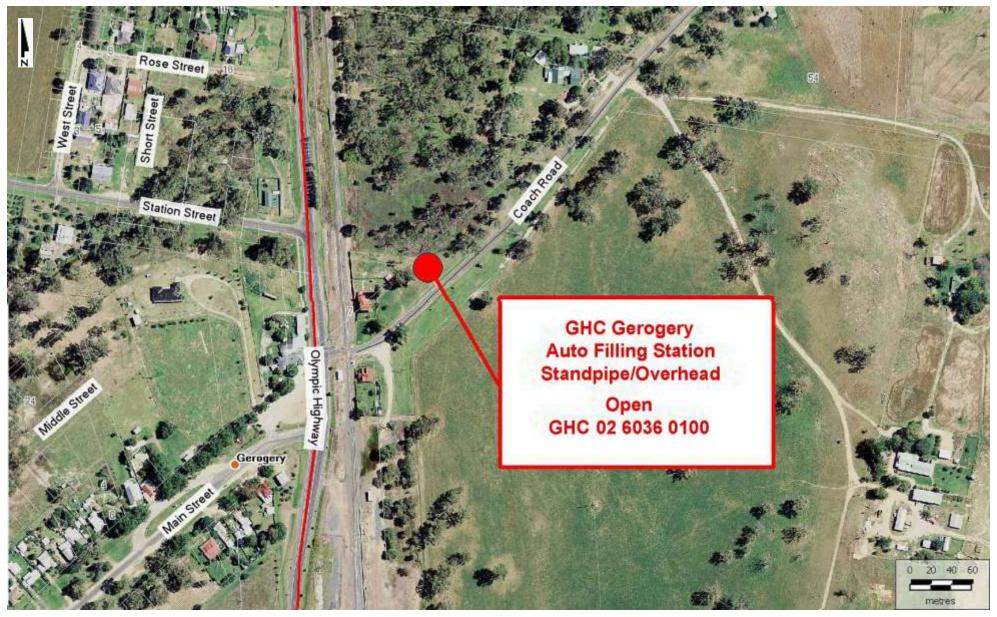

Map 5 - Gerogery Auto Water Filling Station (See photo Page 11)

Location: Coach Road. Open

Map 6 - Culcairn Auto Water Filling Station (See photo Page 13)

Location: Gamble Street. Open

Map 7 - Burrumbuttock Auto Water Filling Station (See photo Page 15)