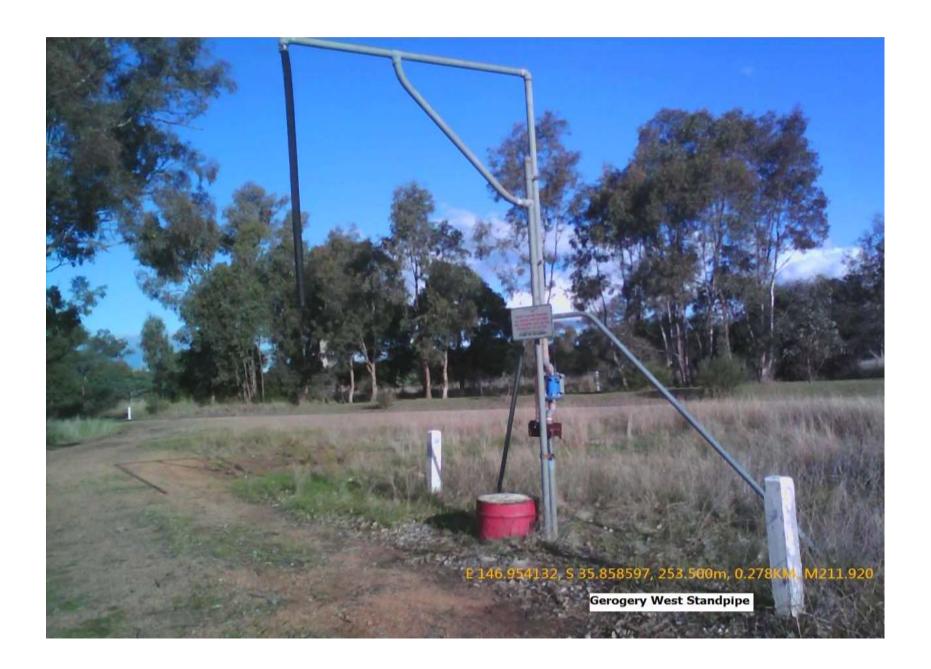

Map 3 - Glenellen Standpipe (See photo Page 7)

Location: Glenellen Road near Rural Fire Service Shed. Not For Public Emergency Use Only

Map 4 - Gerogery West Standpipe (See photo Page 9)

Location: Corner of Glenellen Road and Gerogery West Road Not For Public Emergency Use Only