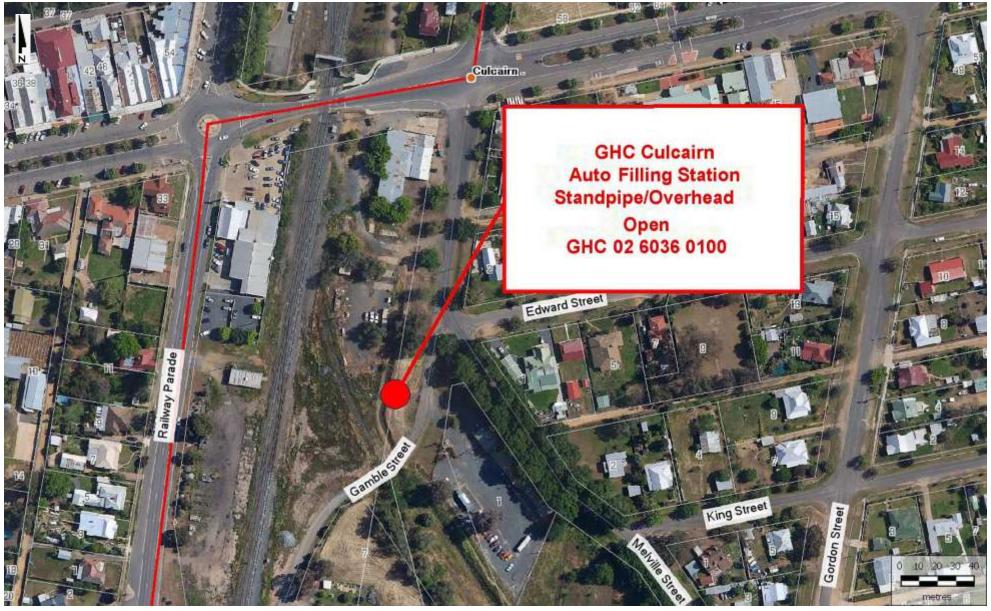

Map 5 - Gerogery Auto Water Filling Station (See photo Page 11)

Location: Coach Road. Open

Map 6 - Culcairn Auto Water Filling Station (See photo Page 13)

Location: Gamble Street. Open

Map 7 - Burrumbuttock Auto Water Filling Station (See photo Page 15)