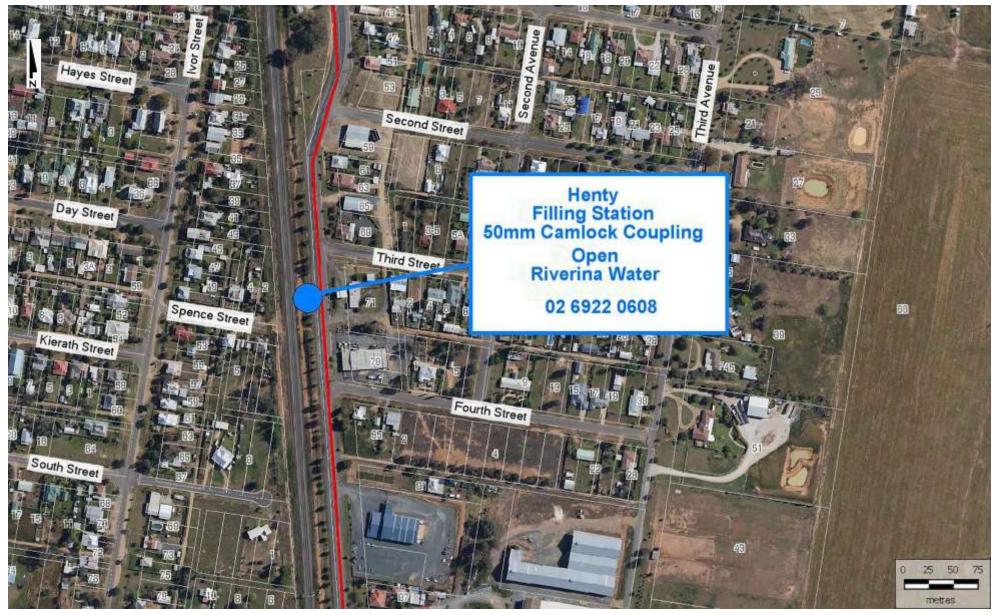

Map 11 - Woomargama Standpipe (See photo Page 23)

Location: Murray Street. Closed/Emergency Use Only

Map 12 - Henty Water Filling Station (See photo Page 25)

50mm Camlock Coupling: Location: between Third and Fourth Street's. Riverina Water 02 6922 0608 **Open** 