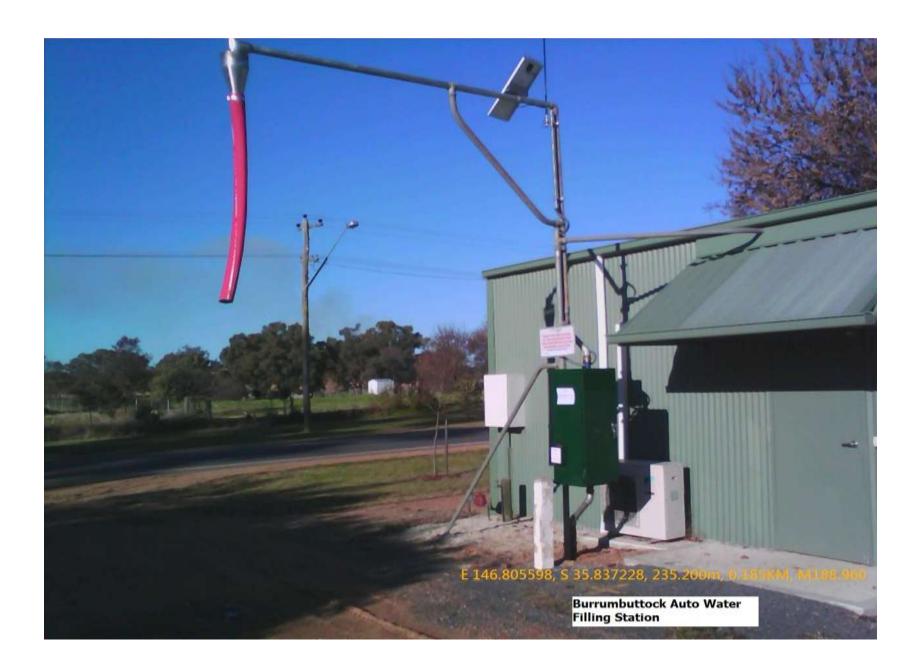

Map 5 - Gerogery Auto Water Filling Station (See photo Page 11)

Location: Coach Road. Open

Map 6 - Culcairn Auto Water Filling Station (See photo Page 13)

Location: Gamble Street. Open

Map 7 - Burrumbuttock Auto Water Filling Station (See photo Page 15)

Location: Urana Road Rural Fire Service Shed. Open

Map 8 - Brocklesby Auto Water Filling Station (See photo Page 17)

Location: Kywong Howlong Road Between West Street and Elgin Street Open

Page 16 of 27

Map 9 - Walla Walla Standpipe (See photo Page 19)