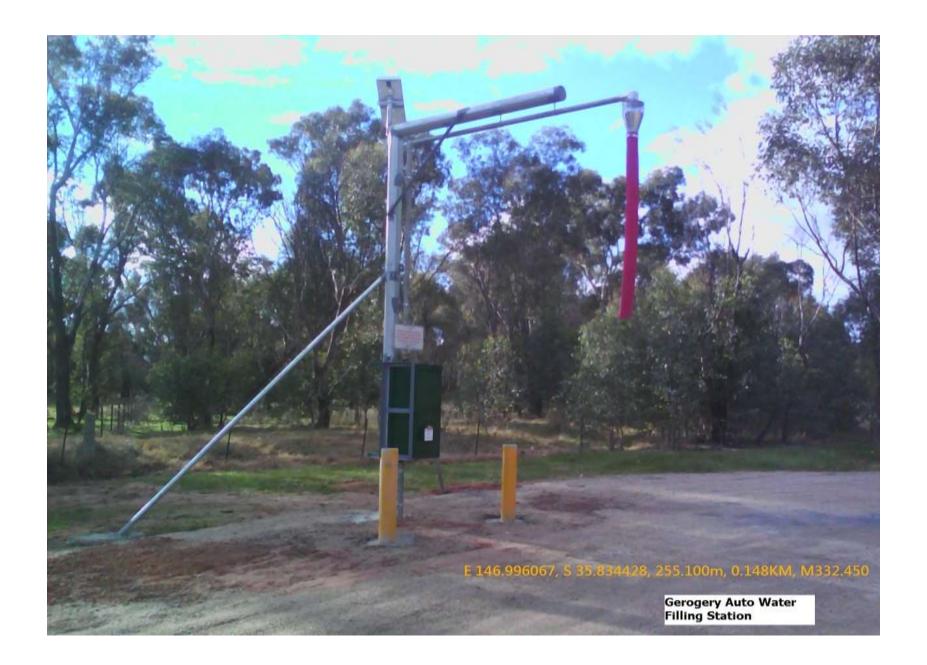

Map 5 - Gerogery Auto Water Filling Station (See photo Page 11)

Location: Coach Road. Open

Map 6 - Culcairn Auto Water Filling Station (See photo Page 13)

Location: Gamble Street. Open

Map 7 - Burrumbuttock Auto Water Filling Station (See photo Page 15)