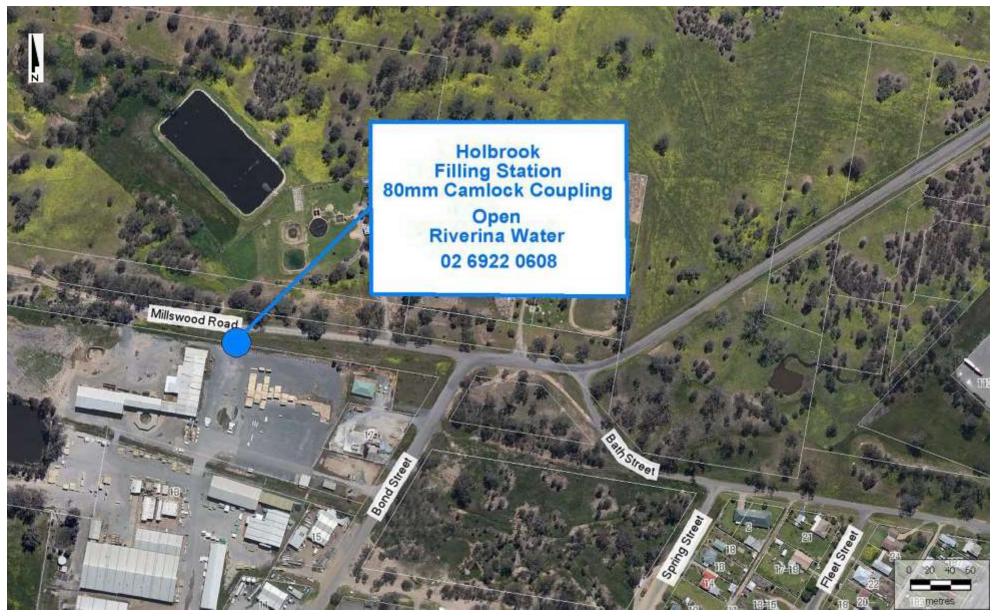

Map 13 - Holbrook Water Filling Station (See photo Page 27)

80mm Camlock Coupling: Location: Millswood Road West of Bond Street. Riverina Water 02 6922 0608 Open