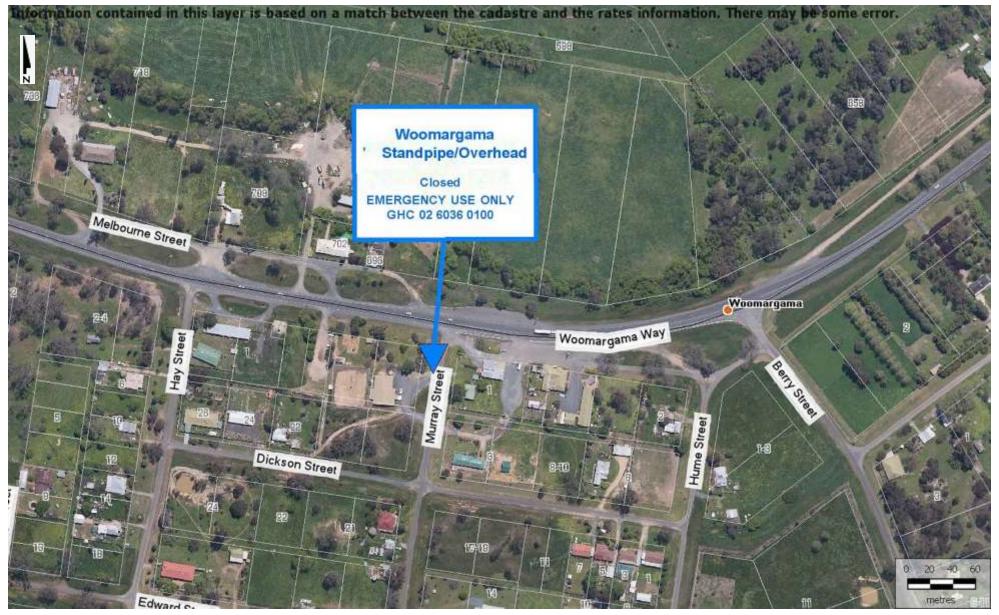

Map 11 - Woomargama Standpipe (See photo Page 23)

Location: Murray Street. Closed/Emergency Use Only

Map 12 - Henty Water Filling Station (See photo Page 25)

50mm Camlock Coupling: Location: between Third and Fourth Street's. Riverina Water 02 6922 0608 **Open** 