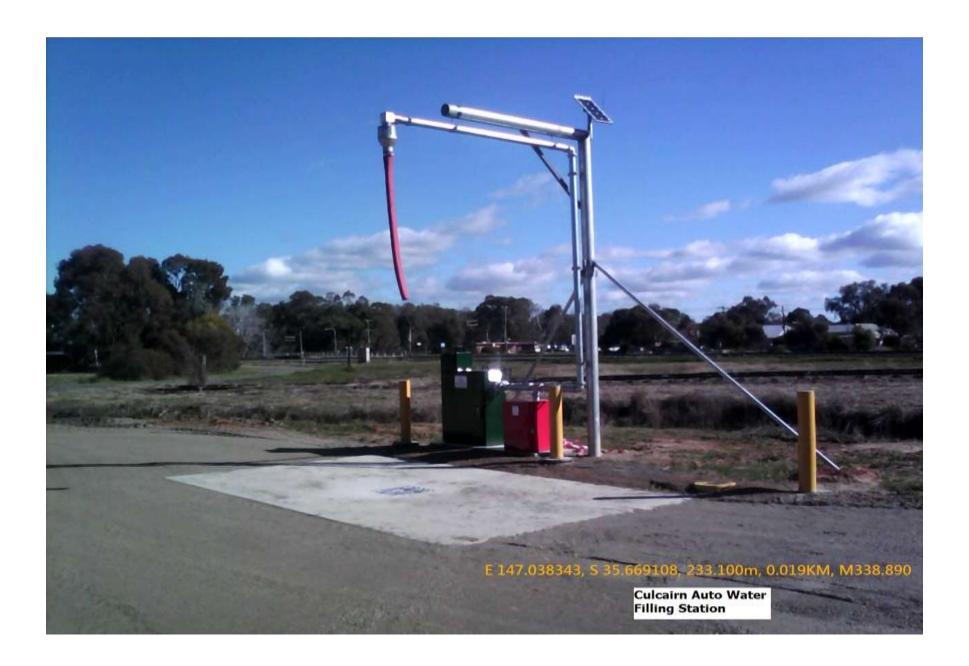

Map 5 - Gerogery Auto Water Filling Station (See photo Page 11)

Location: Coach Road. Open

Map 6 - Culcairn Auto Water Filling Station (See photo Page 13)

Location: Gamble Street. Open

Map 7 - Burrumbuttock Auto Water Filling Station (See photo Page 15)