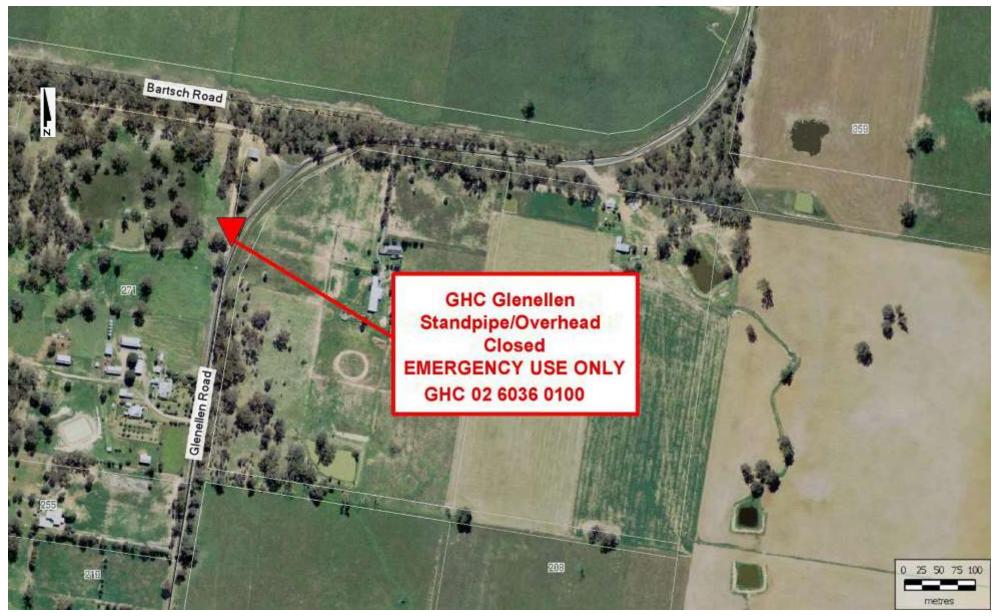

Map 3 - Glenellen Standpipe (See photo Page 7)

Location: Glenellen Road near Rural Fire Service Shed. Not For Public Emergency Use Only

Map 4 - Gerogery West Standpipe (See photo Page 9)

Location: Corner of Glenellen Road and Gerogery West Road Not For Public Emergency Use Only