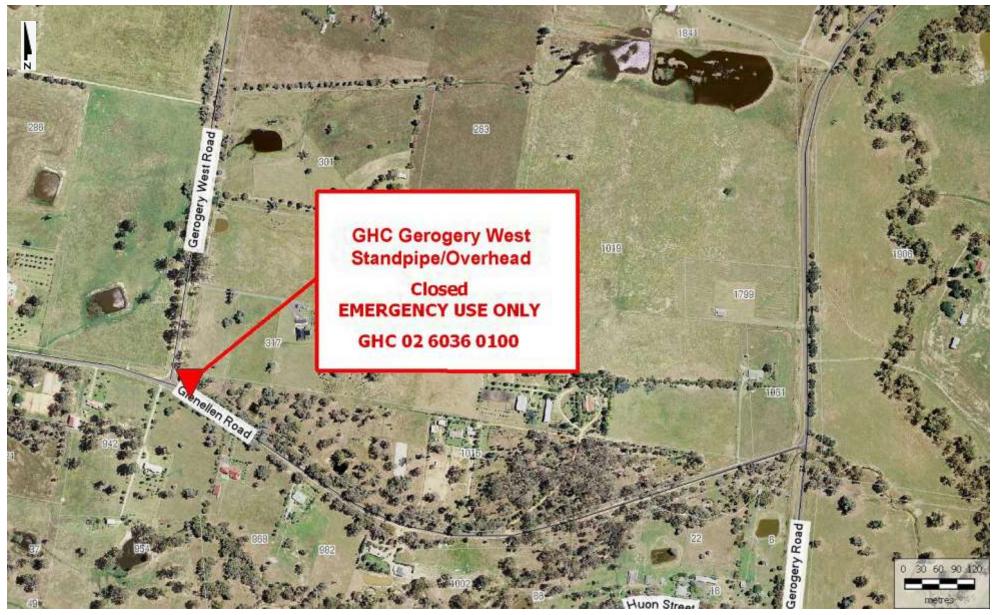

Map 3 - Glenellen Standpipe (See photo Page 7)

Location: Glenellen Road near Rural Fire Service Shed. Not For Public Emergency Use Only

Map 4 - Gerogery West Standpipe (See photo Page 9)

Location: Corner of Glenellen Road and Gerogery West Road Not For Public Emergency Use Only