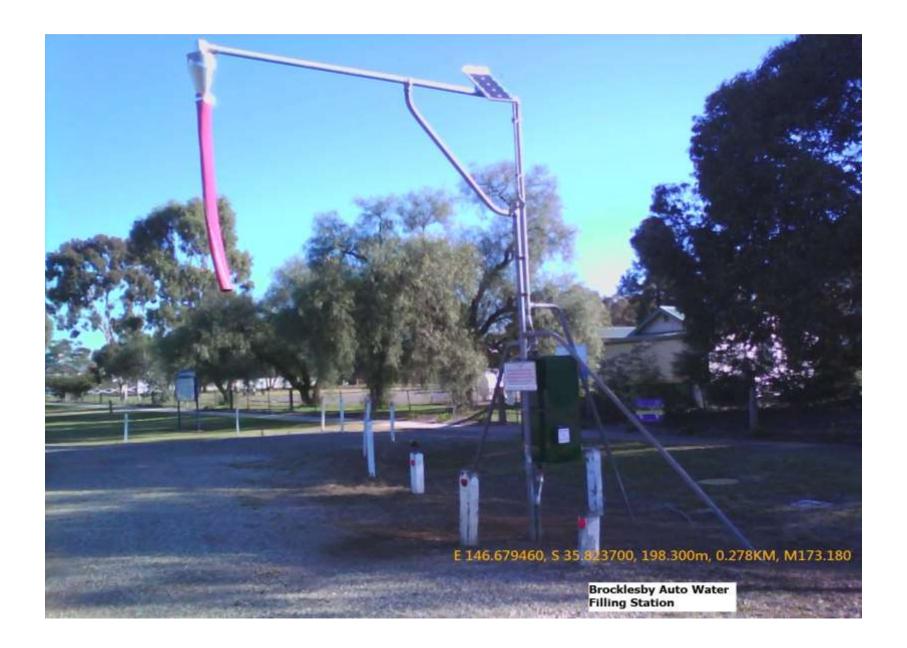

Location: Urana Road Rural Fire Service Shed. Open

Map 8 - Brocklesby Auto Water Filling Station (See photo Page 17)

Location: Kywong Howlong Road Between West Street and Elgin Street Open

Page 16 of 27

Map 9 - Walla Walla Standpipe (See photo Page 19)