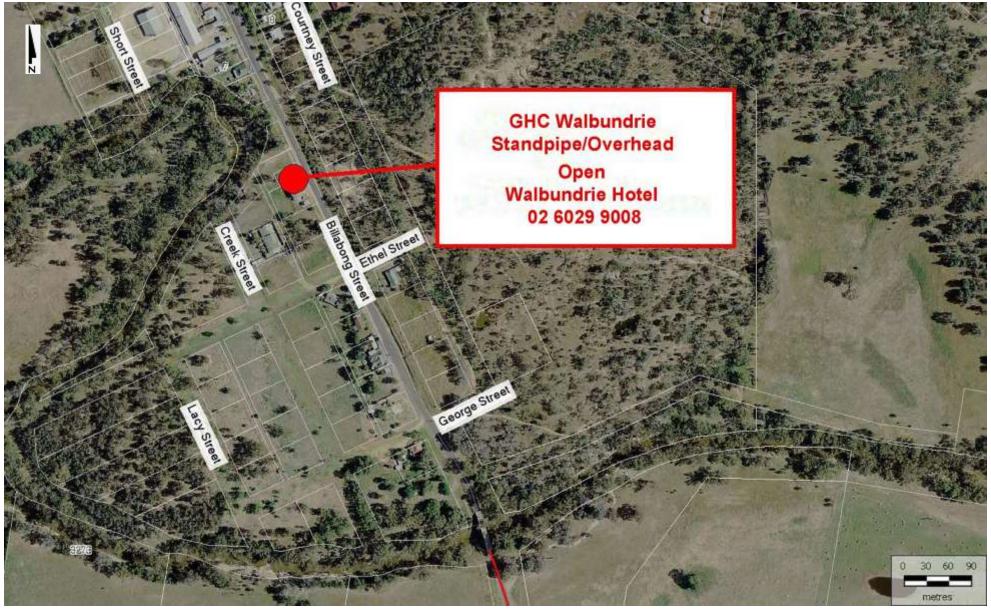

Location: Railway Street beside Landmark. Open

Map 10 - Walbundrie Standpipe (See photo Page 21)

Walbundrie Standpipe Location: Billabong Street at Rural Fire Service Shed. Agent Paul Beesley Walbundrie Hotel 02 6029 9008 Open