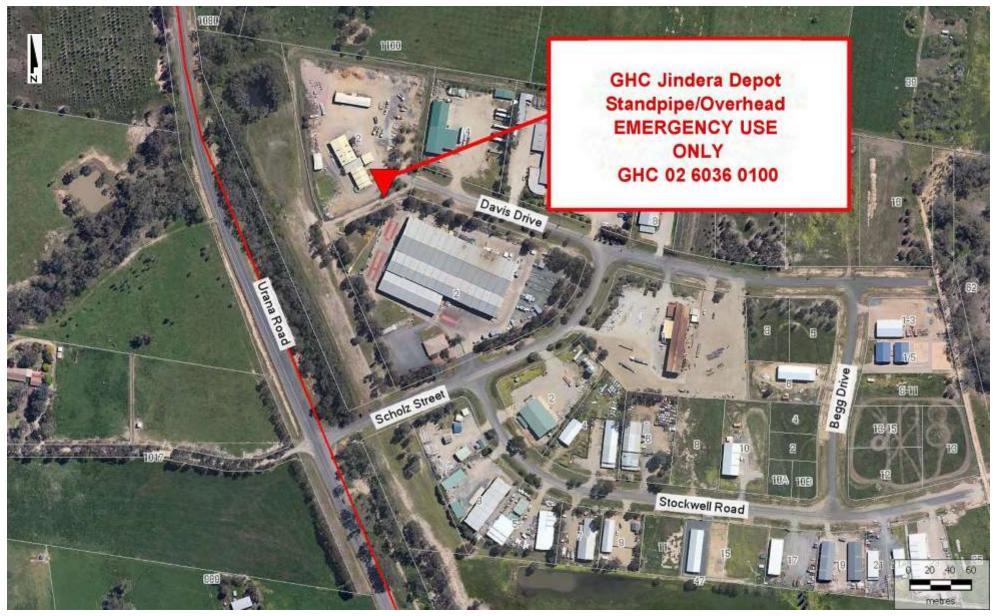

Map 1 - Jindera GHC Depot Standpipe (See photo Page 3)

Location: Jindera Industrial Estate. 2 Davis Drive. Not For Public-Emergency Use Only

Map 2 - Jindera Auto Filling Station (See photo Page 5)

Location: Corner of Walla Walla Jindera Road and Urana Road. Open