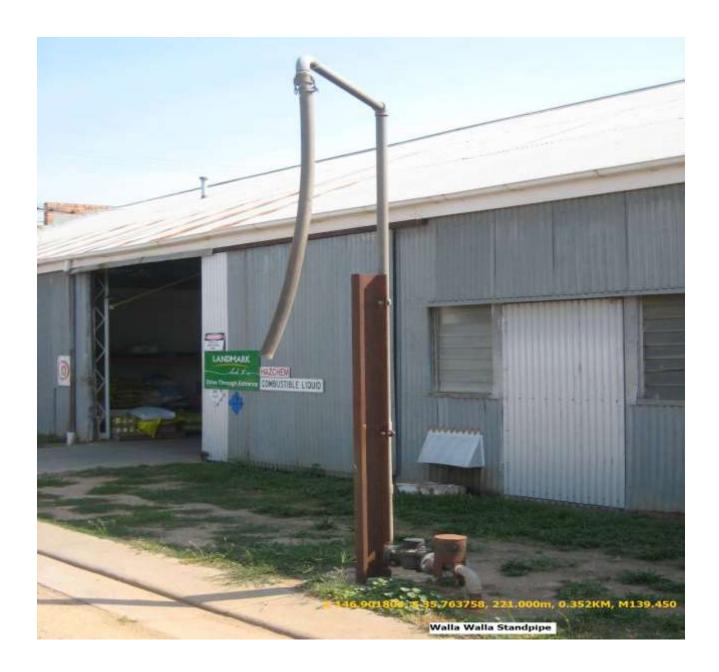

Location: Urana Road Rural Fire Service Shed. Open

Map 8 - Brocklesby Auto Water Filling Station (See photo Page 17)

Location: Kywong Howlong Road Between West Street and Elgin Street Open

Page 16 of 27

Map 9 - Walla Walla Standpipe (See photo Page 19)

Location: Railway Street beside Landmark. Open

Map 10 - Walbundrie Standpipe (See photo Page 21)

Walbundrie Standpipe Location: Billabong Street at Rural Fire Service Shed. Agent Paul Beesley Walbundrie Hotel 02 6029 9008 Open