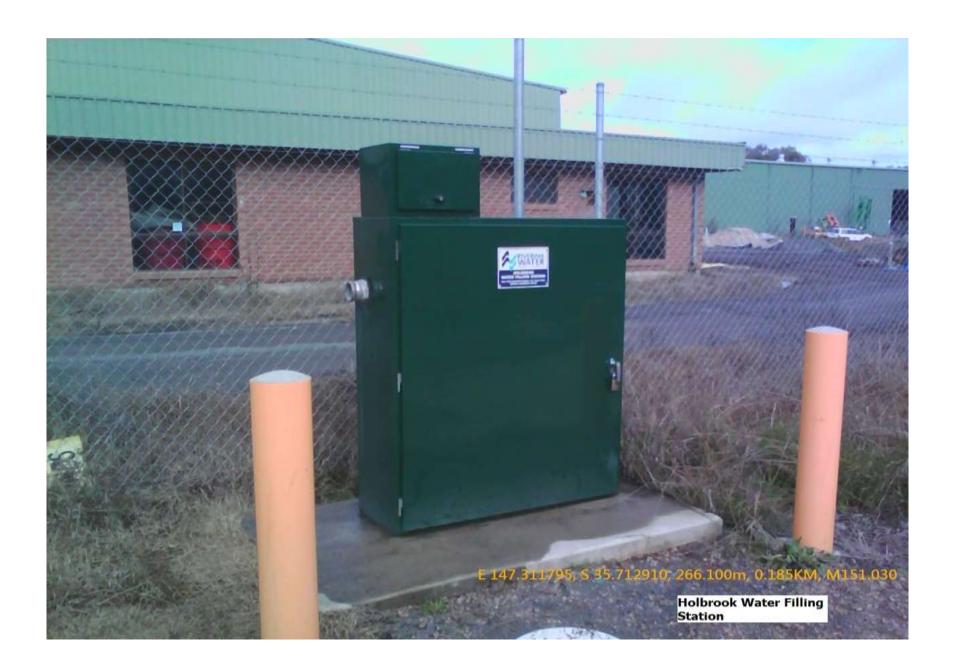

Map 13 - Holbrook Water Filling Station (See photo Page 27)

80mm Camlock Coupling: Location: Millswood Road West of Bond Street. Riverina Water 02 6922 0608 Open