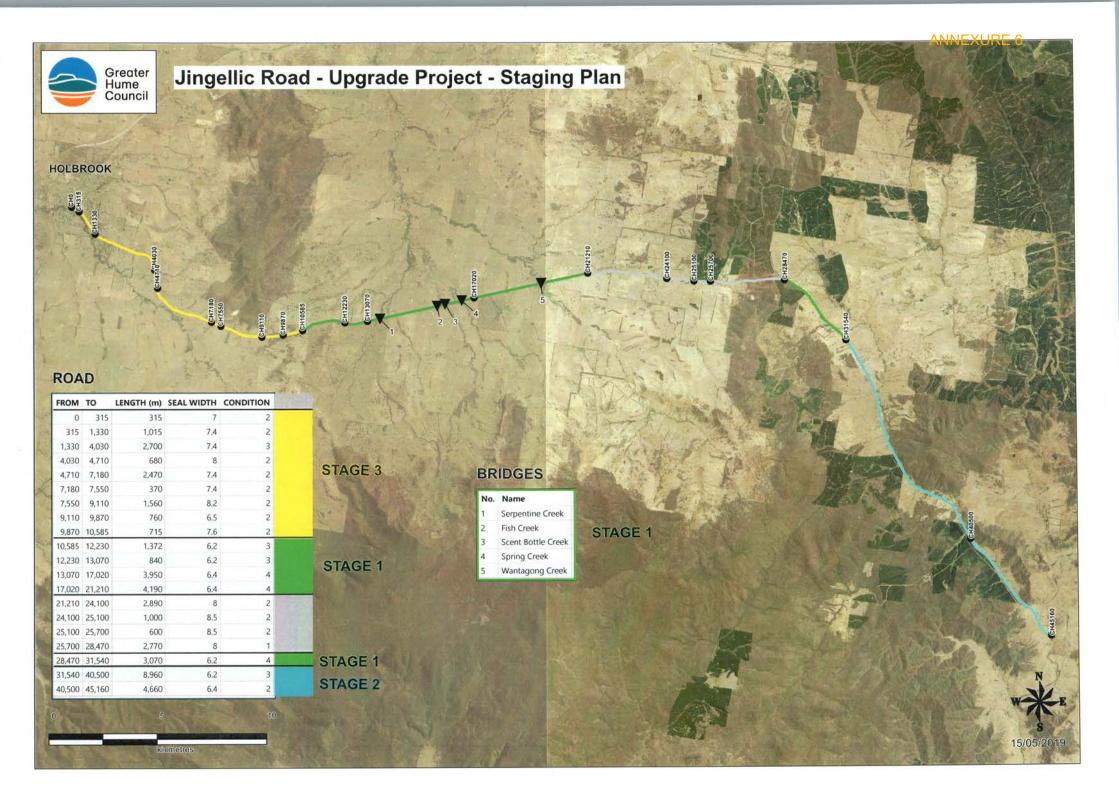

Due to the size of the project the report details possible staging of the works.

**Stage 1** includes the reconstruction and widening of 10.6km along the "Wantagong Valley" including the replacement of four bridges and widening of one over the Wantagong Creek and reconstruction and widening of 3.1km from Yarara Gap to Coppabella Road.

Cost\$10.02m + \$3.13m = Total Cost \$13.15m

**Stage 2** includes the reconstruction and widening of 13.6km from Coppabella Road to the Shire Boundary at Jingellic Creek.

Total Cost \$9.73m

#### Stage 3

Includes reconstruction and widening from Holbrook to commencement of Stage 1 approx 10.6 km from Holbrook.

Total Cost \$7.20m

Total Road length to be constructed and rehabilitated is 37.9km with five bridges to be upgraded or replaced.

Staging Plan - Map

Jingellic Road Bridge/Culvert Upgrade Estimate

```
Jingellic Road Upgrade - Road Estimate Stage 1
```

Jingellic Road Upgrade - Road Estimate Stage 2

Jingellic Road Upgrade – Road Estimate Stage 3

#### Stage 1

Roads

Ch 10.585 - Ch 13.070 Length 2.485km (Currently Condition 3)

CH 13.070 - Ch 21.210 Length 8.140km (Currently Condition 4)

Ch 28.470 - Ch 31.540 Length 3.070km (Currently Condition 4)

#### Bridges

Serpentine Creek (4 Cell Box) Ch 13.550 Required to be replaced

Fish Creek (3 Cell Box) Ch 15.650 Required to be replaced

Scent Sottile Creek (5 Cell Box Culvert) Ch 15.950 Required to

be replaced Spring Creek (4 Cell Box Culvert) Ch 16.550

Required to be replaced Wantagong Creek (2 Span Bridge) Ch

19.500 Required to be widened only

#### Stage 2

Roads

Ch 31.540 - Ch 45.160 Length 13.620km (Condition 2 and 3)

## Stage 3

Roads

ChO - Ch 10.585 Length 10.585km (Condition 2 and 3)