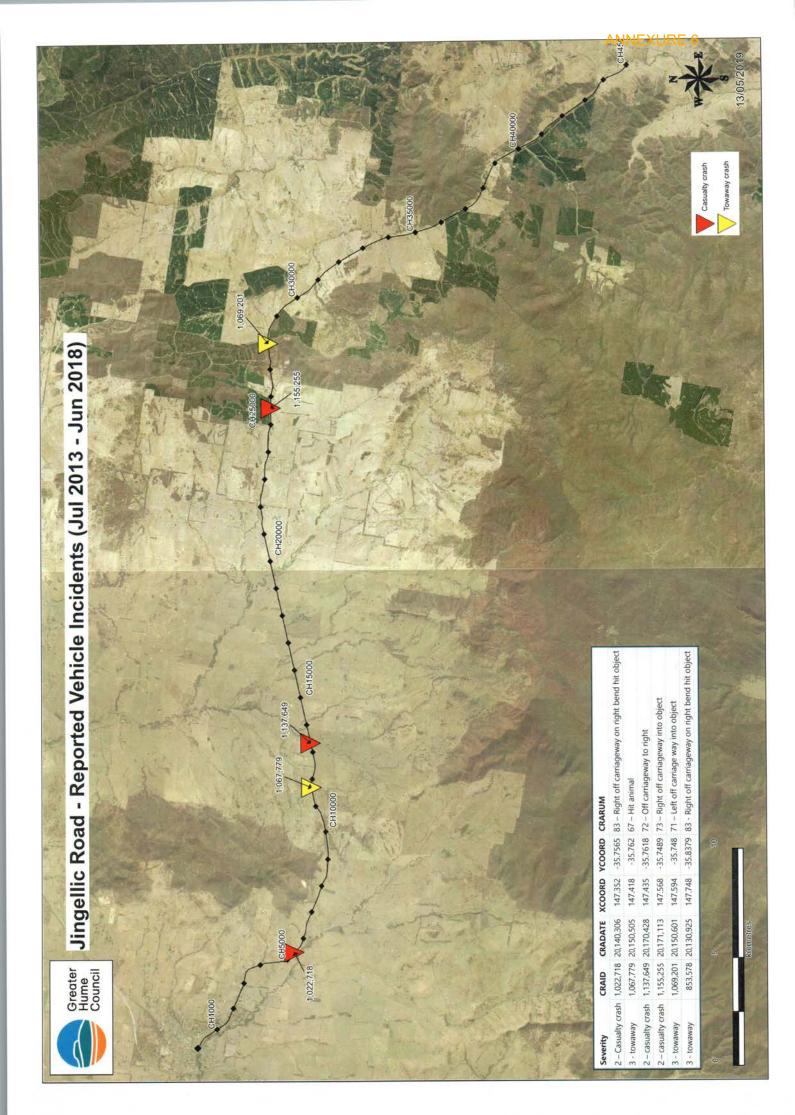

Jingellic Road - Traffic Count (% Heavy Vehicles) by Year - Map

Jingellic Road - Traffic Count (% Heavy Vehicles) April 2019 - Map

Jingellic Road – Roughness Rating 2014 – Map

Jingellic Road – Reported Vehicle Incidents (July 2013 – June 2018) – Map

#### Accidents

On Plan