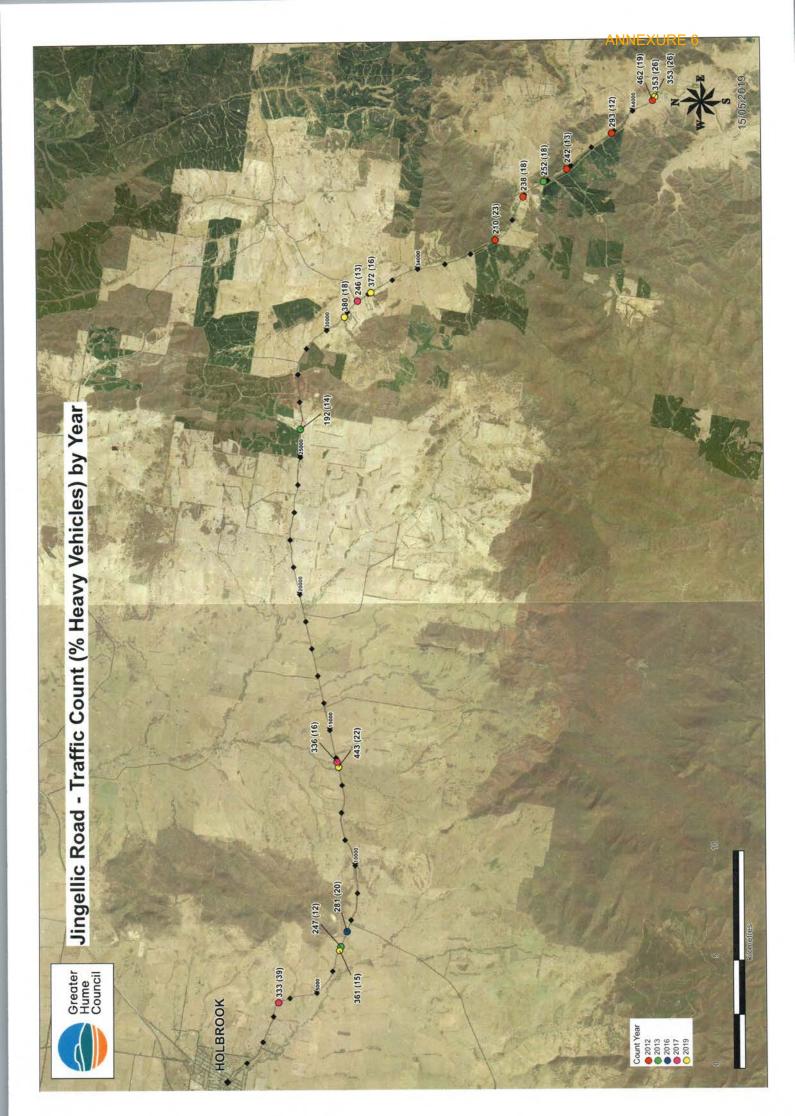

The report also provides current accident data, and traffic count information collected during April 2019.

Whilst the works could be completed over a 5 year construction period, the amount of funding required is substantial and will not be readily obtained.

Jingellic Road - Traffic Count (% Heavy Vehicles) by Year - Map

Jingellic Road - Traffic Count (% Heavy Vehicles) April 2019 - Map

Jingellic Road – Roughness Rating 2014 – Map

Jingellic Road – Reported Vehicle Incidents (July 2013 – June 2018) – Map

#### **Traffic Counts 2019**

AADT 418

Heavy Vehicle 19%