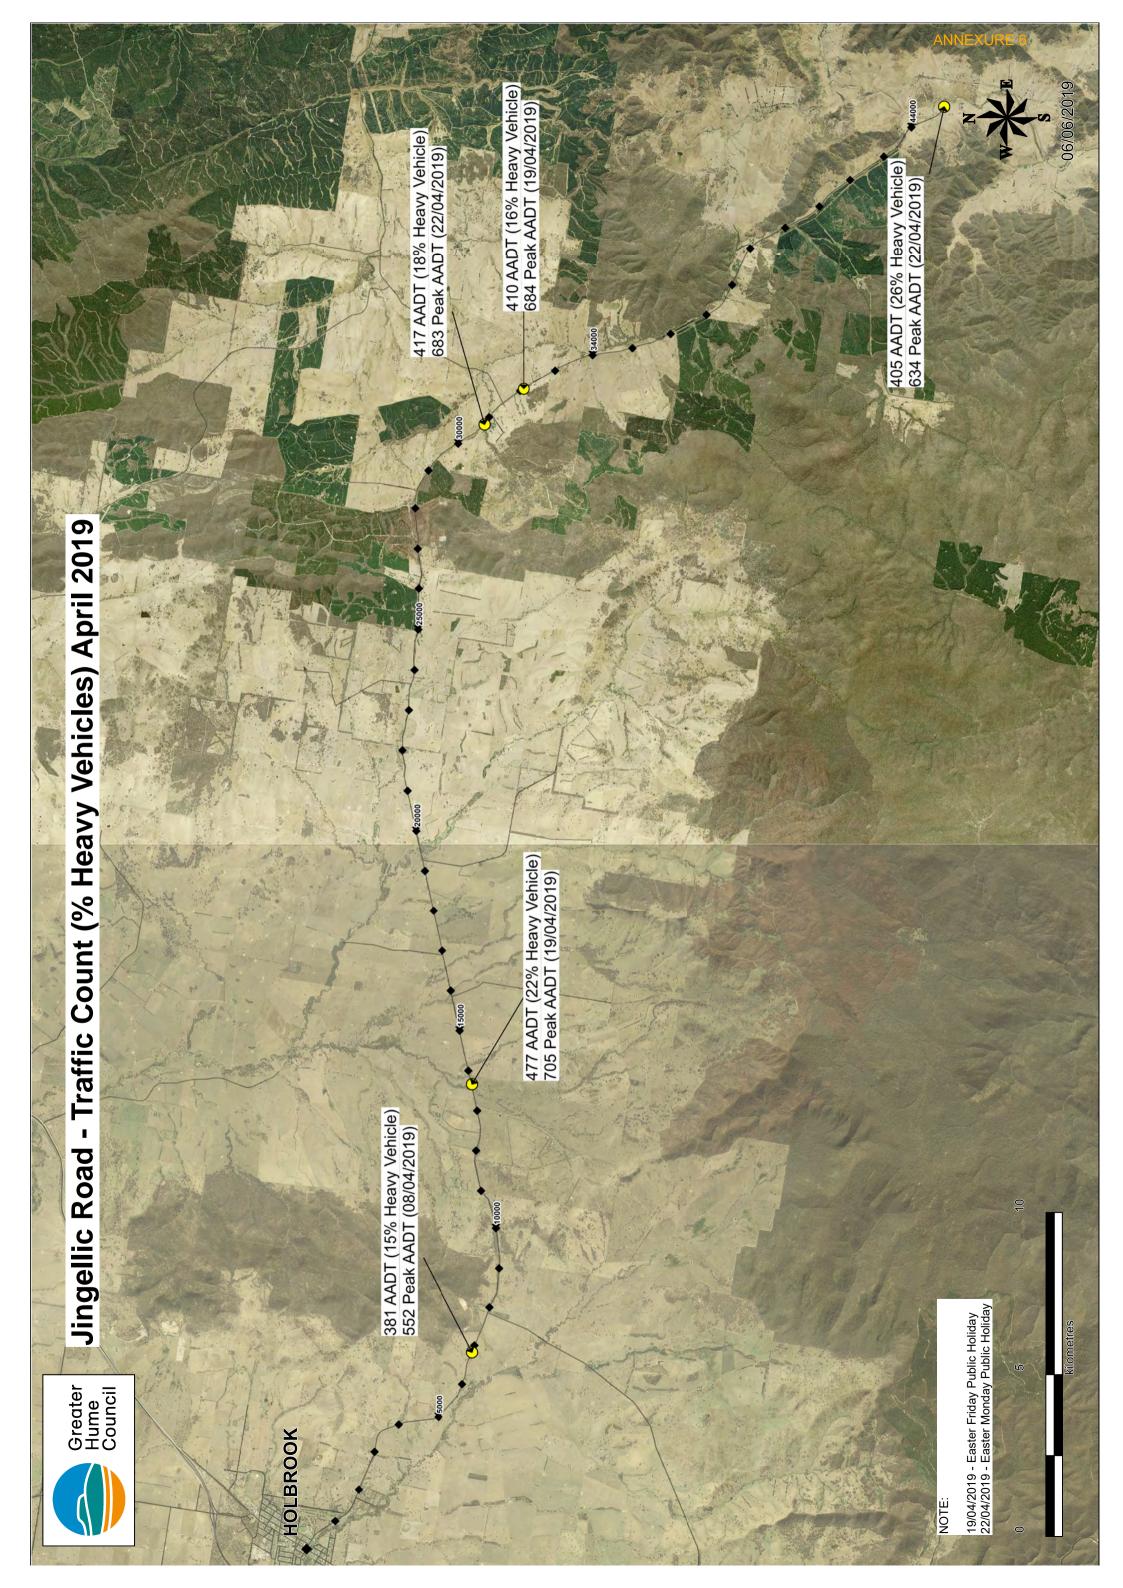

The report also provides current accident data, and traffic count information collected during April 2019.

Whilst the works could be completed over a 5 year construction period, the amount of funding required is substantial and will not be readily obtained.

Jingellic Road - Traffic Count (% Heavy Vehicles) by Year - Map

Jingellic Road - Traffic Count (% Heavy Vehicles) April 2019 - Map

Jingellic Road – Roughness Rating 2014 – Map

Jingellic Road – Reported Vehicle Incidents (July 2013 – June 2018) – Map

#### **Traffic Counts 2019**

AADT 418

Heavy Vehicle 19%