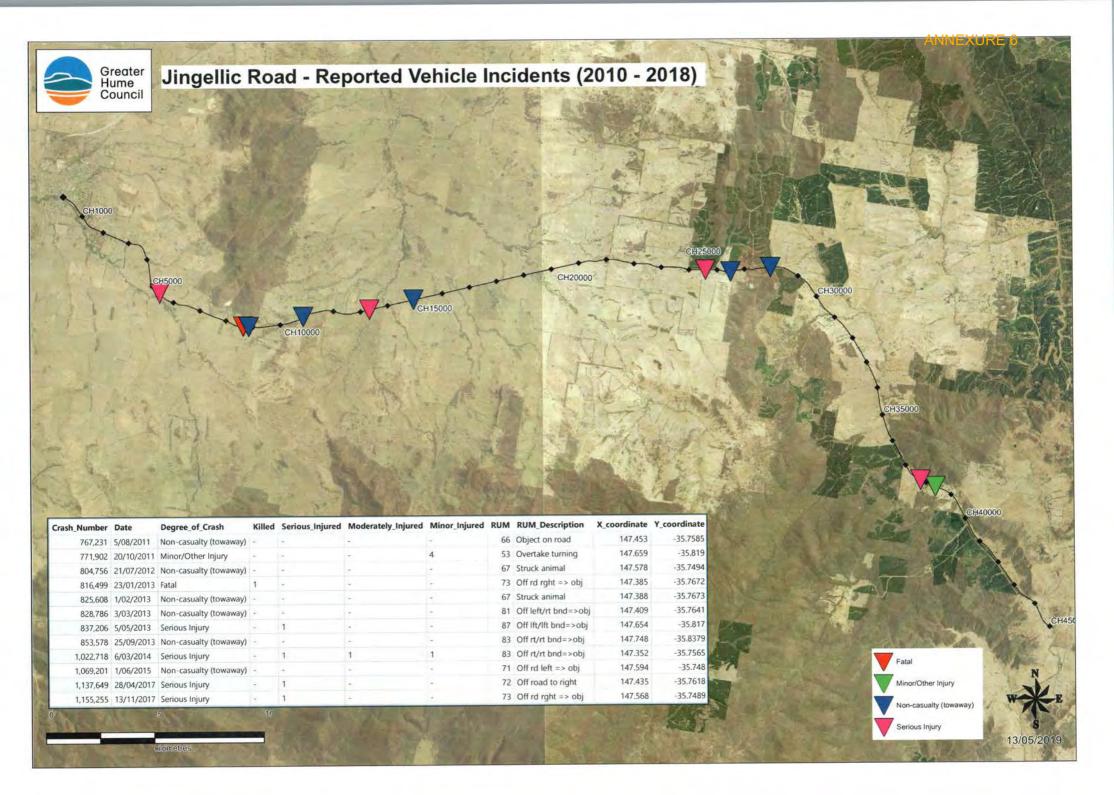

Jingellic Road – Reported Vehicle Incidents (July 2010 – 2018) - Map

#### Accidents

On Plan