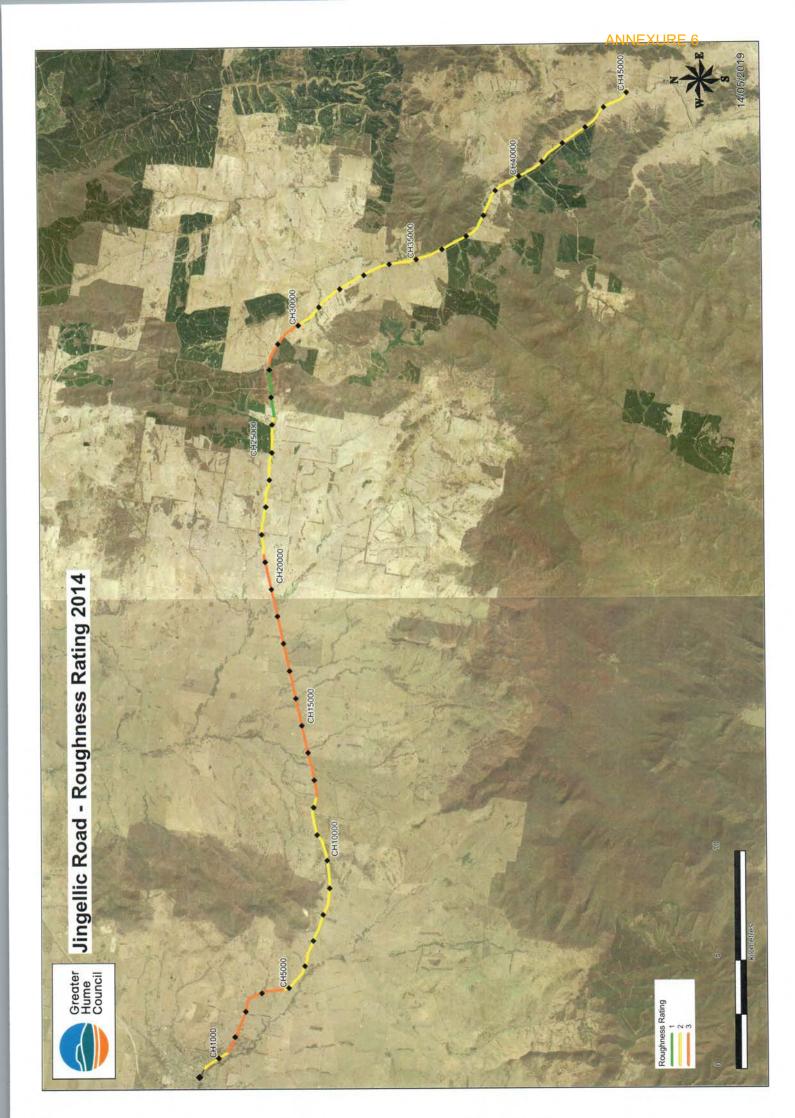

Jingellic Road - Traffic Count (% Heavy Vehicles) by Year - Map

Jingellic Road - Traffic Count (% Heavy Vehicles) April 2019 - Map

Jingellic Road – Roughness Rating 2014 – Map

Jingellic Road – Reported Vehicle Incidents (July 2013 – June 2018) – Map

#### **Road Roughness**

On Plan