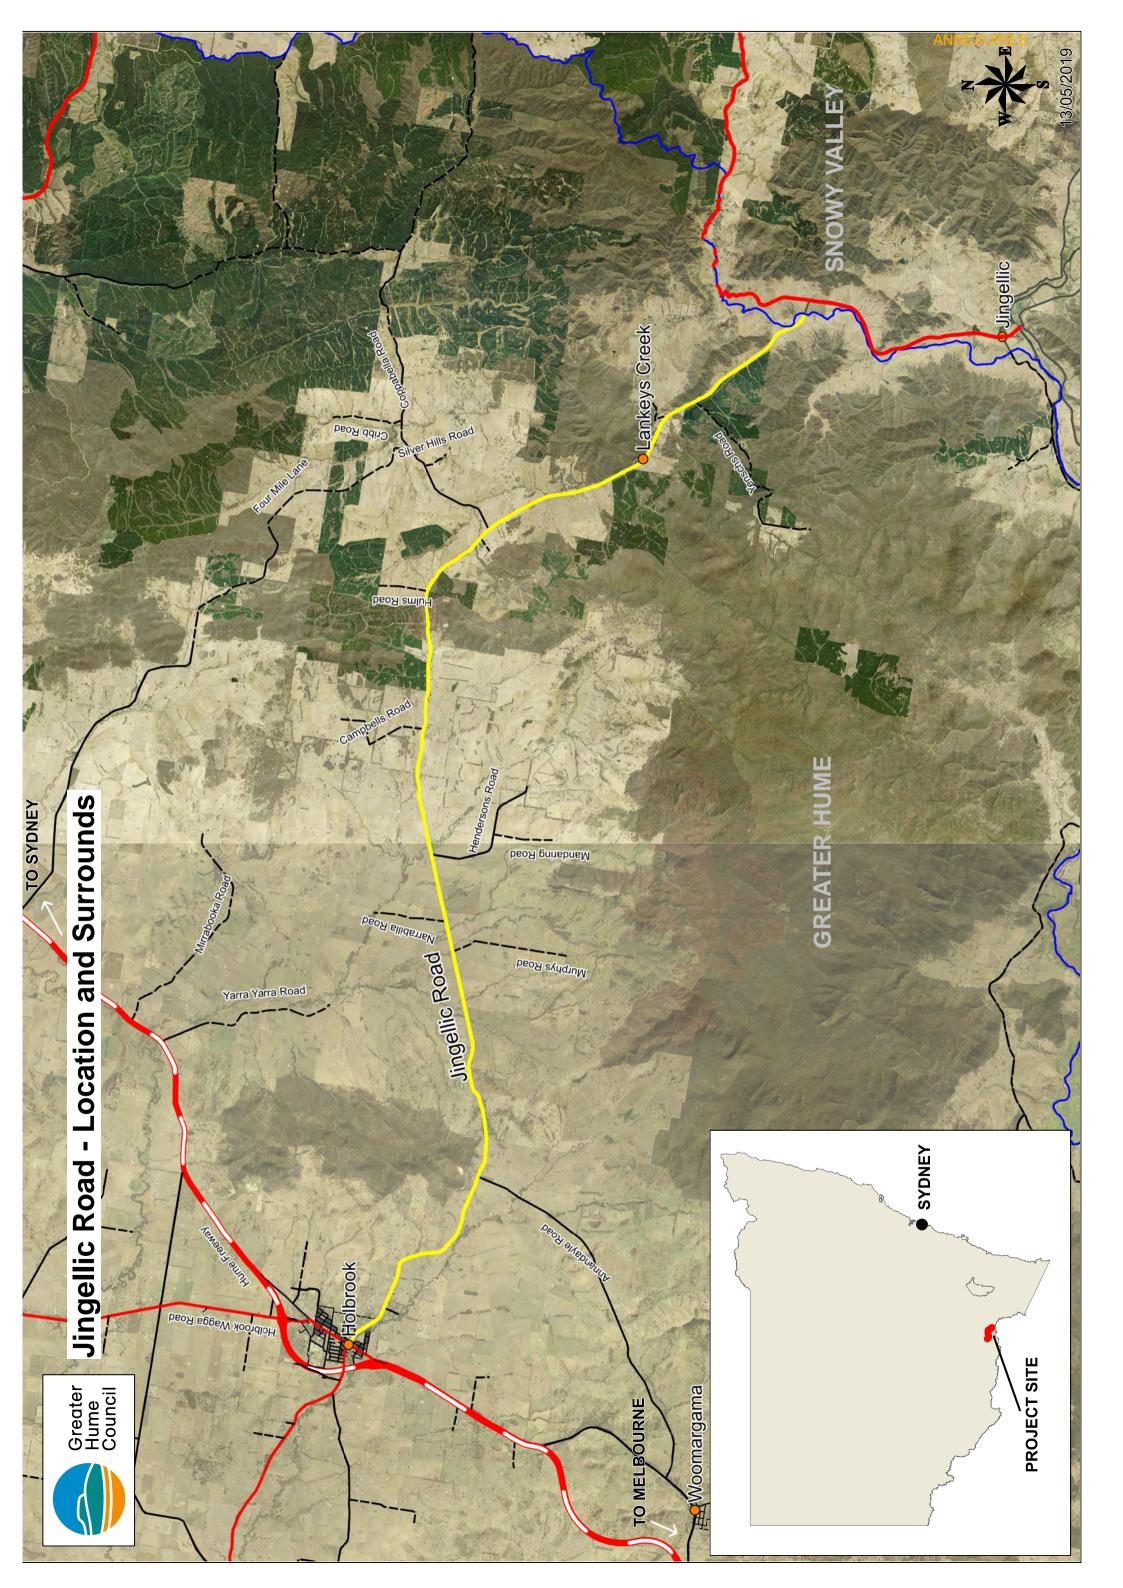

#### Introduction

Jingellic Road – Location and Surrounds – Map

# Jingellic Road Upgrade Project Introduction

This report was developed following a request by Council to develop a strategy for the upgrading of the entirety of Jingellic Road from Holbrook to the Shire Boundary.

Jingellic Road is a Regional Road 45.2km in length commencing at Holbrook (Intersection with Albury Street), and finishing at the Jingellic Creek (bridge).

The report details the works and associated costs (current and future) required to upgrade the road to standards detailed in Council's Road Strategy.