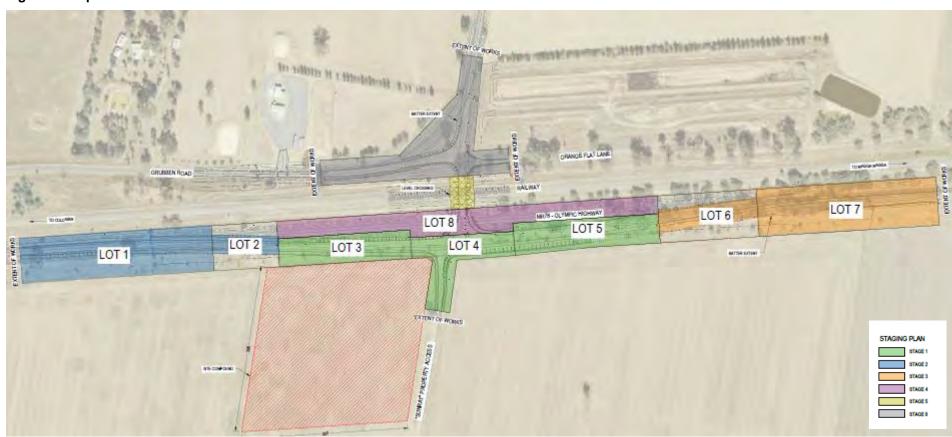

own areas for box culvert cells
  - Crane location
  - If these works are current during the Signal and Civil Rail construction access could be affected

It is concluded that it is unviable to construct a diversion as this accounts for 82% of the area that will comprise the entire highway project area. This area is high due to the need to plan for the culvert construction and allow for diversion of traffic.

Partial construction over winter is unlikely to achieve sufficient works to enable the project to be completed before the harvest commences.

Project costs will increase due to the requirement to construct over winter with potential for the project to exceed budget requiring council to fund the over run.



Figure 1 Lot production to construct diversion to enable culvert construction





#### 2.5 Option 4 Construct after the completion of the 2020 harvest

This option has the advantages that:

- It is the **lowest cost** option with no requirement for increased expenditure due to winter and spring construction
- · The project has the most likelihood of being completed within budget
- Works will not be partially complete and therefore will not impact on the harvest vehicles needing to access through construction areas
- Community disruption will be minimised. Winter works will require maintaining traffic diversion for a longer period of time then would occur during summer construction
- Work safety is improved as the work force have expressed concern for safety issues associated with using heavy equipment over winter.
- The project funding timeline extends through until