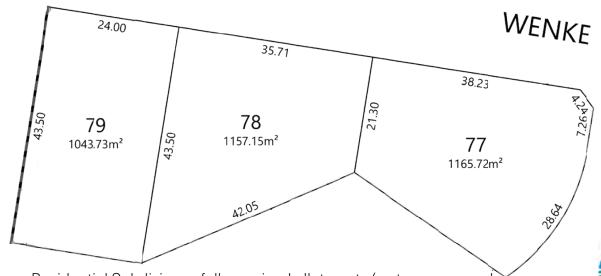

.
- 5 May -Approval to Commence Road Construction (TfNSW)

Chance of exceeding the median rainfall for September to November 2020 ANNEXURE 8



### **Jacob Wenke Drive Residential Subdivision**

### Walla Walla



| Lot<br>No. | Area<br>(sq.m.) | Price (incl. GST) |
|------------|-----------------|-------------------|
|            |                 | \$                |
| 77         | 1,166           | 69,500            |
| 78         | 1,157           | 69,500            |
| 79         | 1,044           | 62,750            |
| 80         | 943             | SOLD              |
| 81         | 962             | 57,750            |
| 82         | 1039            | SOLD              |
| 83         | 941             | UNDER OFFER       |
|            | ·               |                   |





Residential Subdivison - fully serviced allotments (water, sewer and electricity available). Enquiries contact Steven Pinnuck M: 0429 310 205 or Marg Killalea Greater Hume Council T: (02) 6036 0100



# Industrial Land Sale @ Holbrook

Holbrook Industrial Estate Millswood Road - Enterprise Drive



# Industrial Land Sale @ Holbrook NSW

1 fully serviced allotment, 2,200 m<sup>2</sup> Services include water, sewer and electricity

Contact: Economic Development Team Greater Hume Council T (02) 6036 0100 M 0429 310 205 E mail@greaterhume.nsw.gov.au





SALE

# **Holbrook Industrial Estate**



# Holbrook Industrial Estate

Fully serviced industrial land available. Close proximity to Hume Freeway on/off ramps at Holbrook. One industrial lot remains for sale - sized 2,200 sq m.

Enquiries -