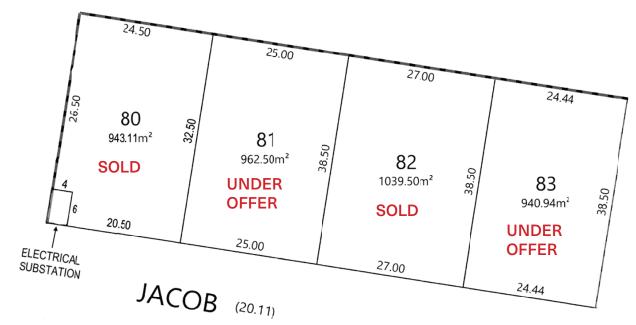

in.
- 5 May -Approval to Commence Road Construction (TfNSW)

Chance of exceeding the median rainfall for September to November 2020 ANNEXURE 8



### **Jacob Wenke Drive Residential Subdivision**

### Walla Walla



| Lot<br>No. | Area<br>(sq.m.) | Price (incl. GST) |
|------------|-----------------|-------------------|
|            |                 | \$                |
| 77         | 1,166           | 69,500            |
| 78         | 1,157           | 69,500            |
| 79         | 1,044           | 62,750            |
| 80         | 943             | SOLD              |
| 81         | 962             | 57,750            |
| 82         | 1039            | SOLD              |
| 83         | 941             | UNDER OFFER       |
|            | ·               |                   |





Residential Subdivison - fully serviced allotments (water, sewer and electricity available). Enquiries contact Steven Pinnuck M: 0429 310 205 or Marg Killalea Greater Hume Council T: (02) 6036 0100



# Industrial Land Sale @ Holbrook

Holbrook Industrial Estate Millswood Road - Enterprise Drive



# Industrial Land Sale @ Holbrook NSW

1 fully serviced allotment, 2,200 m<sup>2</sup> Services include water, sewer and electricity

Contact: Economic Development Team Greater Hume Council T (02) 6036 0100 M 0429 310 205 E mail@greaterhume.nsw.gov.au





SALE

# **Holbrook Industrial Estate**



# Holbrook Industrial Estate

Fully serviced industrial land available. Close proximity to Hume Freeway on/off ramps at Holbrook. One industrial lot remains for sale - sized 2,200 sq m.

Enquiries