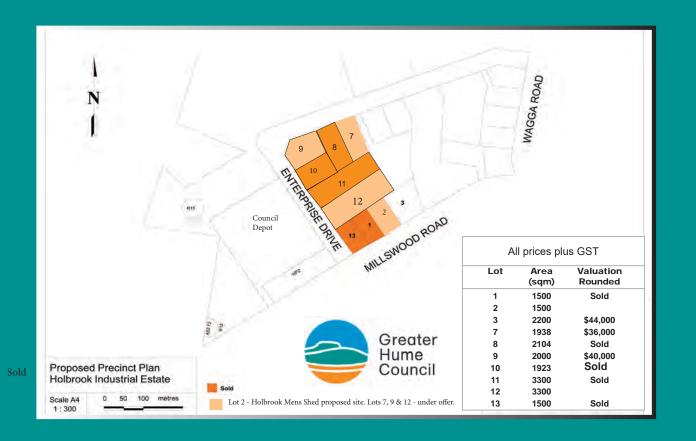

uiries contact Steven Pinnuck M: 0429 310 205 or Marg Killalea Greater Hume Council T: (02) 6036 0100



# Industrial Land Sale @ Holbrook

Holbrook Industrial Estate Millswood Road - Enterprise Drive



# Industrial Land Sale @ Holbrook NSW

1 fully serviced allotment, 2,200 m<sup>2</sup> Services include water, sewer and electricity

Contact: Economic Development Team Greater Hume Council T (02) 6036 0100 M 0429 310 205 E mail@greaterhume.nsw.gov.au





SALE

# **Holbrook Industrial Estate**



# Holbrook Industrial Estate

Fully serviced industrial land available. Close proximity to Hume Freeway on/off ramps at Holbrook. One industrial lot remains for sale - sized 2,200 sq m.

Enquiries - contact Steven Pinnuck, General Manager, T: (02) 6036 0100 or E: spinnuck@greaterhume.nsw.gov.au



#### **Greg Blackie**

CHISHOLM Allan < Allan-g. Chisholm@infrastructure.gov.au> From:

Thursday, 30 July 2020 8:50 AM Sent:

R2R Drought Funding - July Quarterly Report - 2019-20 and 2020-21 Subject:

[SEC=OFFICIAL]

#### **OFFICIAL**

IMS Managers – please remember you are the only people who receive this and it is your role to circulate this to everyone in your Council that needs it – this includes technical, financial and administrative personnel.

It has been noted that as at cob 29 July 2020 we have not received your July 2020 quarterly report.

As a council receiving an R2R drought stimulus payment this report is mandatory.

Would you please action this report and have it submitted by mid-afternoon today. Please ensure that you have noted the next two points and action as requeste