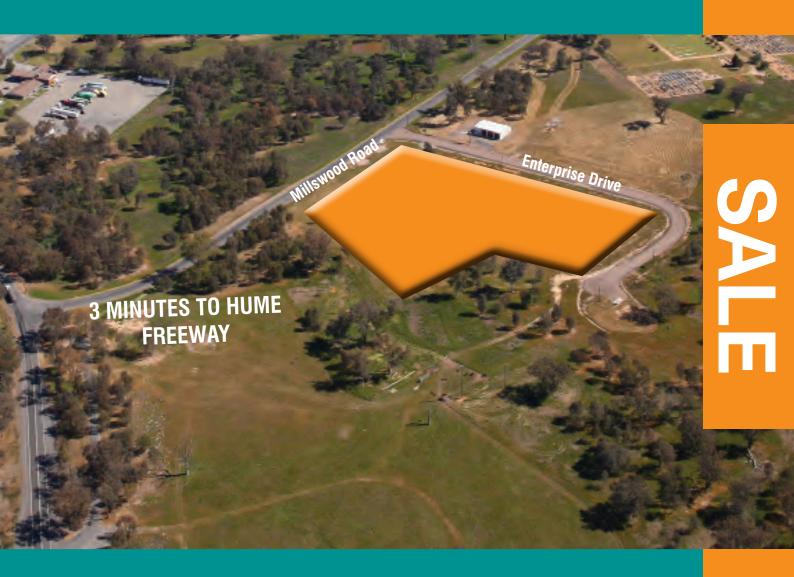

------------------|
|            |                 | \$                |
| 77         | 1,166           | 69,500            |
| 78         | 1,157           | 69,500            |
| 79         | 1,044           | 62,750            |
| 80         | 943             | SOLD              |
| 81         | 962             | 57,750            |
| 82         | 1039            | SOLD              |
| 83         | 941             | UNDER OFFER       |
|            | ·               |                   |





Residential Subdivison - fully serviced allotments (water, sewer and electricity available). Enquiries contact Steven Pinnuck M: 0429 310 205 or Marg Killalea Greater Hume Council T: (02) 6036 0100



# Industrial Land Sale @ Holbrook

Holbrook Industrial Estate Millswood Road - Enterprise Drive



# Industrial Land Sale @ Holbrook NSW

1 fully serviced allotment, 2,200 m<sup>2</sup> Services include water, sewer and electricity

Contact: Economic Development Team Greater Hume Council T (02) 6036 0100 M 0429 310 205 E mail@greaterhume.nsw.gov.au





SALE

# **Holbrook Industrial Estate**



# Holbrook Industrial Estate

Fully serviced industrial land available. Close proximity to Hume Freeway on/off ramps at Holbrook. One industrial lot remains for sale - sized 2,200 sq m.

Enquiries - contact Steven Pinnuck, General Manager, T: (02) 6036 0100 or E: spinnuck@greaterhume.nsw.gov.au



#### **Greg Blackie**

CHISHOLM Allan < Allan-g. Chisholm@infrastructure.gov.au> From:

Thursday, 30 July 2020 8:50 AM Sent:

R2R Drought Funding - July Quarterly Report - 2019-20 and 2020-21 Subject: