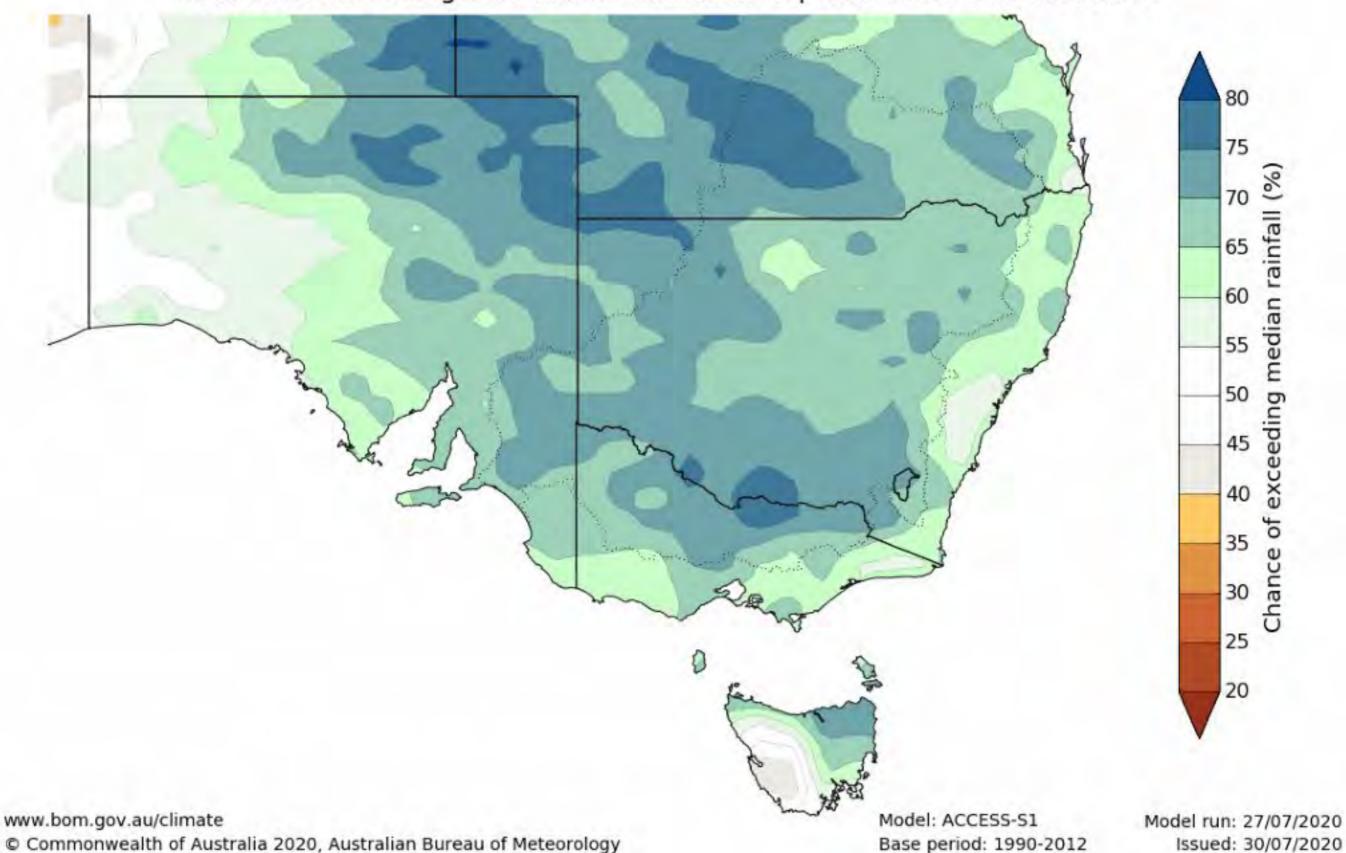

iliar with ARTC process and not suitably qualified to undertake Rail Work
- GHD provided assistance to the Telstra contractor to achieve ARTC approval for rail crossing bore to commence
- Telstra contractor is achieved ARTC approval to undertake rail crossing bore on 30th March
- 27<sup>th</sup> April NBN copper cable supply was delayed from China by Corona Virus and arrived on site



- NBN cable relocation was completed and it was confirmed that the remaining existing NBN within the corridor was redundant.
- Tree removal commenced but became delayed by wet weather and the presence of asbestos pipework beneath the trees from the redundant water main.
- 5 May -Approval to Commence Road Construction (TfNSW)

Chance of exceeding the median rainfall for September to November 2020 ANNEXURE 8



### **Jacob Wenke Drive Residential Subdivision**

### Walla Walla



| Lot<br>No. | Area<br>(sq.m.) | Price (incl. GST) |
|------------|-----------------|-------------------|
|            |                 | \$                |
| 77         | 1,166           | 69,500            |
| 78         | 1,157           | 69,500            |
| 79         | 1,044           | 62,750            |
| 80         | 943             | SOLD              |
| 81         | 962             | 57,750            |
| 82         | 1039            | SOLD              |
| 83         | 941             | UNDER OFFER       |
|            | ·               |                   |





Residential Subdivison - fully serviced allotments (water, sewer and electricity available). Enquiries contact Steven Pinnuck M: 0429 310 20