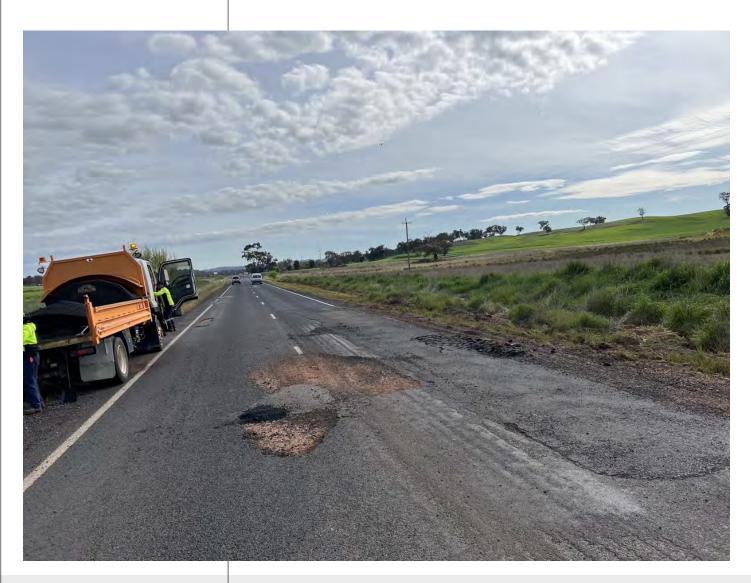

The NSW Road network is over 180,000 kilometres in length, with Local councils responsible for maintaining well over 85 per cent of this network. Recent weather events have increased the impact of potholes on the local and regional road network, increasing the workload and cost for councils as well as reduced road safety and ride quality for communities and industry.

# \$50 MILLION BOOST TO TACKLE POTHOLES ON REGIONAL ROADS

The NSW Liberal and Nationals Government will invest \$50 million to help regional and rural councils fix the increasing number of potholes brought on by this year's extreme wet weather.

"NSW has had more than its fair share of natural disasters and extreme weather and it's promising to see that more than 135,000 potholes have been repaired on State roads in regional NSW since February," Mr Farraway said.

"However, plenty more potholes still require attention, particularly on council-managed roads, which is why our Government is putting more money on the table for councils to repair potholes on the roads regional communities use every day.

"This funding is available to help every regional council across the state to carry out emergency repairs and would fix roughly more than 420,000 potholes on their roads.

"This additional support will help ease the pressure local councils are facing and boost the resources they can draw upon to repair their most damaged roads to improve safety and reduce wear and tear on vehicles."