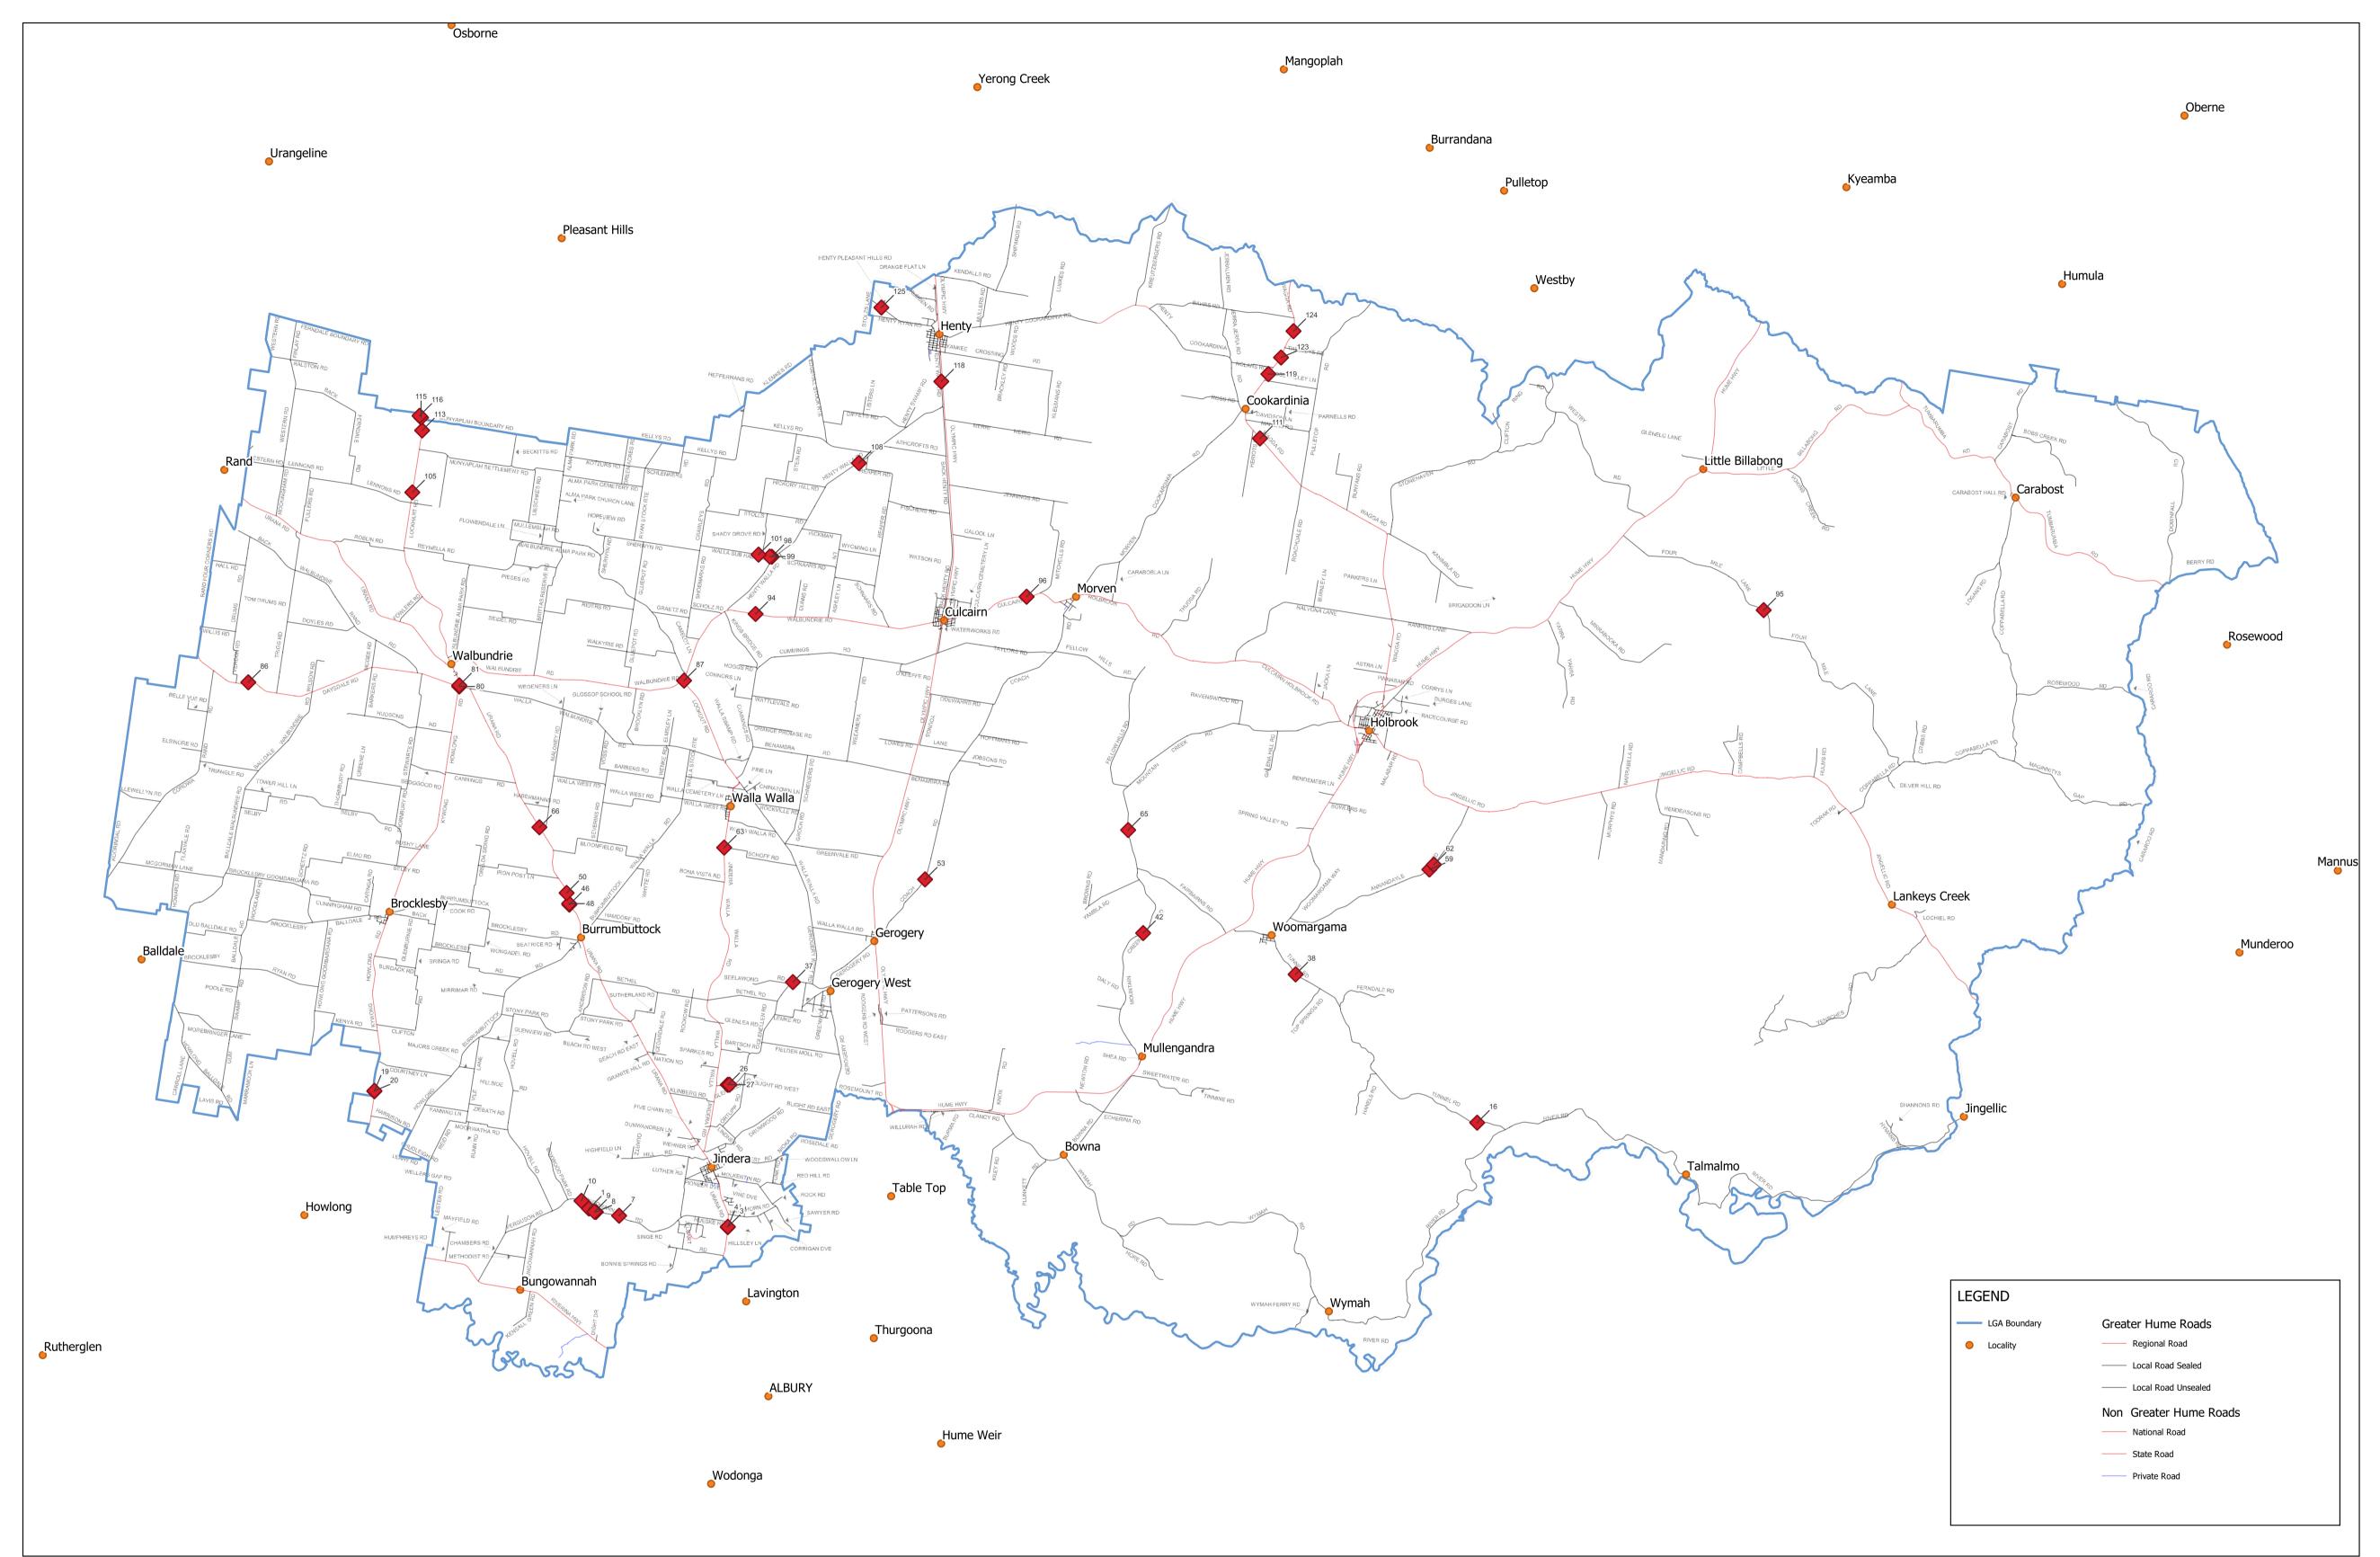

25/10/22

Yours sincerely/

The Hon. Sam Farraway MLC

Minister for Regional Transport and Roads

CC: Mr Justin Clancy MP, Member for Albury

| Row_Num | Road Name                      | Defect Num | Priority |
|---------|--------------------------------|------------|----------|
| 1       | Bungowannah Rd                 | DN04294    | 1        |
| 3       | Urana Rd (MR125)               | HD05144    | 1        |
| 4       | Urana Rd (MR125)               | DN04297    | 1        |
| 7       | Bungowannah Rd                 | DN04291    | 1        |
| 8       | Bungowannah Rd                 | DN04292    | 1        |
| 9       | Bungowannah Rd                 | DN04293    | 1        |
| 10      | Bungowannah Rd                 | DN04296    | 1        |
| 16      | Tunnel Rd                      | HD03973    | 1        |
| 19      | Kywong Howlong Rd (MR370)      | DN04252    | 1        |
| 20      | Kywong Howlong Rd (MR370)      | DN04251    | 1        |
| 26      | Glenellen Rd                   | DN04222    | 1        |
| 27      | Glenellen Rd                   | DN04221    | 1        |
| 37      | Glenellen Rd                   | DN04216    | 1        |
| 38      | Tunnel Rd                      | DN04311    | 1        |
| 42      | Mountain Creek Rd              | HD03698    | 1        |
| 46      | Urana Rd (MR125)               | DN04254    | 1        |
| 48      | Urana Rd (MR125)               | DN04255    | 1        |
| 50      | Urana Rd (MR125)               | DN04256    | 1        |
| 53      | Coach Rd                       | DN01938    | 1        |
| 59      | Annandayle Road                | DN04240    | 1        |
| 62      | Annandayle Road                | DN04238    | 1        |
| 63      | Walla Walla Jindera Rd (MR547) | DN04189    | 1        |
| 65      | Mountain Creek Rd              | DN04282    | 1        |
| 66      | Urana Rd (MR125)               | DN04258    | 1        |
| 80      | Urana Rd (MR125)               | HD04987    | 1        |
| 81      | Urana Rd (MR125)               | DN04260    | 1        |
| 86      | Daysdale Rd (MR331)            | DN04274    | 1        |
| 87      | Lookout Rd (MR547)             | DN04180    | 1        |
| 94      | Walbundrie Rd (MR331)          | DN04262    | 1        |
| 95      | Four Mile Lane                 | DN04307    | 1        |
| 96      | Culcairn Holbrook Rd (MR331)   | DN04265    | 1        |
| 98      | Walla Sub Hall Rd              | DN04179    | 1        |
| 99      | Walla Sub Hall Rd              | DN01531    | 1        |
| 101     | Walla Sub Hall Rd              | DN04178    | 1        |
| 105     | Lockhart Rd (MR 370)           | DN04246    | 1        |
| 108     | Henty Walla Rd                 | DN04177    | 1        |
| 111     | Holbrook Wagga Rd (MR 211)     | DN01983    | 1        |
| 113     | Lockhart Rd (MR 370)           | DN04247    | 1        |
| 115     | Lockhart Rd (MR 370)           | DN04249    | 1        |
| 116     | Lockhart Rd (MR 370)           | HD06489    | 1        |
| 118     | Henty Walla Rd                 | DN04172    | 1        |
| 119     | Holbrook Wagga Rd (MR 211)     | DN01996    | 1        |
| 123     | Holbrook Wagga Rd (MR 211)     | DN03323    | 1        |
|         | , ,                            | DNOSSSC    | 1        |
| 124     | Holbrook Wagga Rd (MR 211)     | DN03326    | 1        |

**ANNEXURE 4** 

Greater Hume Local Government Area

Heavy Patch Priorities

| Electronic Version is the controlled version. Printed copies are considered uncontrolled. Before using a printed copy verify that it is the current version. | Document Name                | Working doc file path                                  | Version Number | Date of Issue | Review Date |
|--------------------------------------------------------------------------------------------------------------------------------------------------------------|------------------------------|--------------------------------------------------------|----------------|---------------|-------------|
|                                                                                                                                                              | GHC - Heavy Patch Priorities | G:\Projects&Maps\2022-11-04 Heavy patching map\Map.qgz | 1.0            | 2022-11-09    | 2023-11-09  |