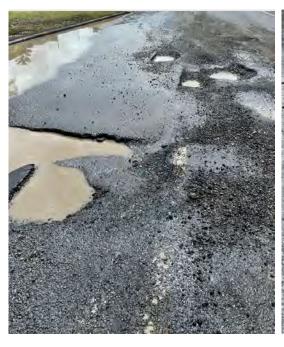

The NSW Road network is over 180,000 kilometres in length, with Local councils responsible for maintaining well over 85 per cent of this network. Recent weather events have increased the impact of potholes on the local and regional road network, increasing the workload and cost for councils as well as reduced road safety and ride quality for communities and industry.

# \$50 MILLION BOOST TO TACKLE POTHOLES ON REGIONAL ROADS

The NSW Liberal and Nationals Government will invest \$50 million to help regional and rural councils fix the increasing number of potholes brought on by this year's extreme wet weather.

"NSW has had more than its fair share of natural disasters and extreme weather and it's promising to see that more than 135,000 potholes have been repaired on State roads in regional NSW since February," Mr Farraway said.

"However, plenty more potholes still require attention, particularly on council-managed roads, which is why our Government is putting more money on the table for councils to repair potholes on the roads regional communities use every day.

"This funding is available to help every regional council across the state to carry out emergency repairs and would fix roughly more than 420,000 potholes on their roads.

"This additional support will help ease the pressure local councils are facing and boost the resources they can draw upon to repair their most damaged roads to improve safety and reduce wear and tear on vehicles."