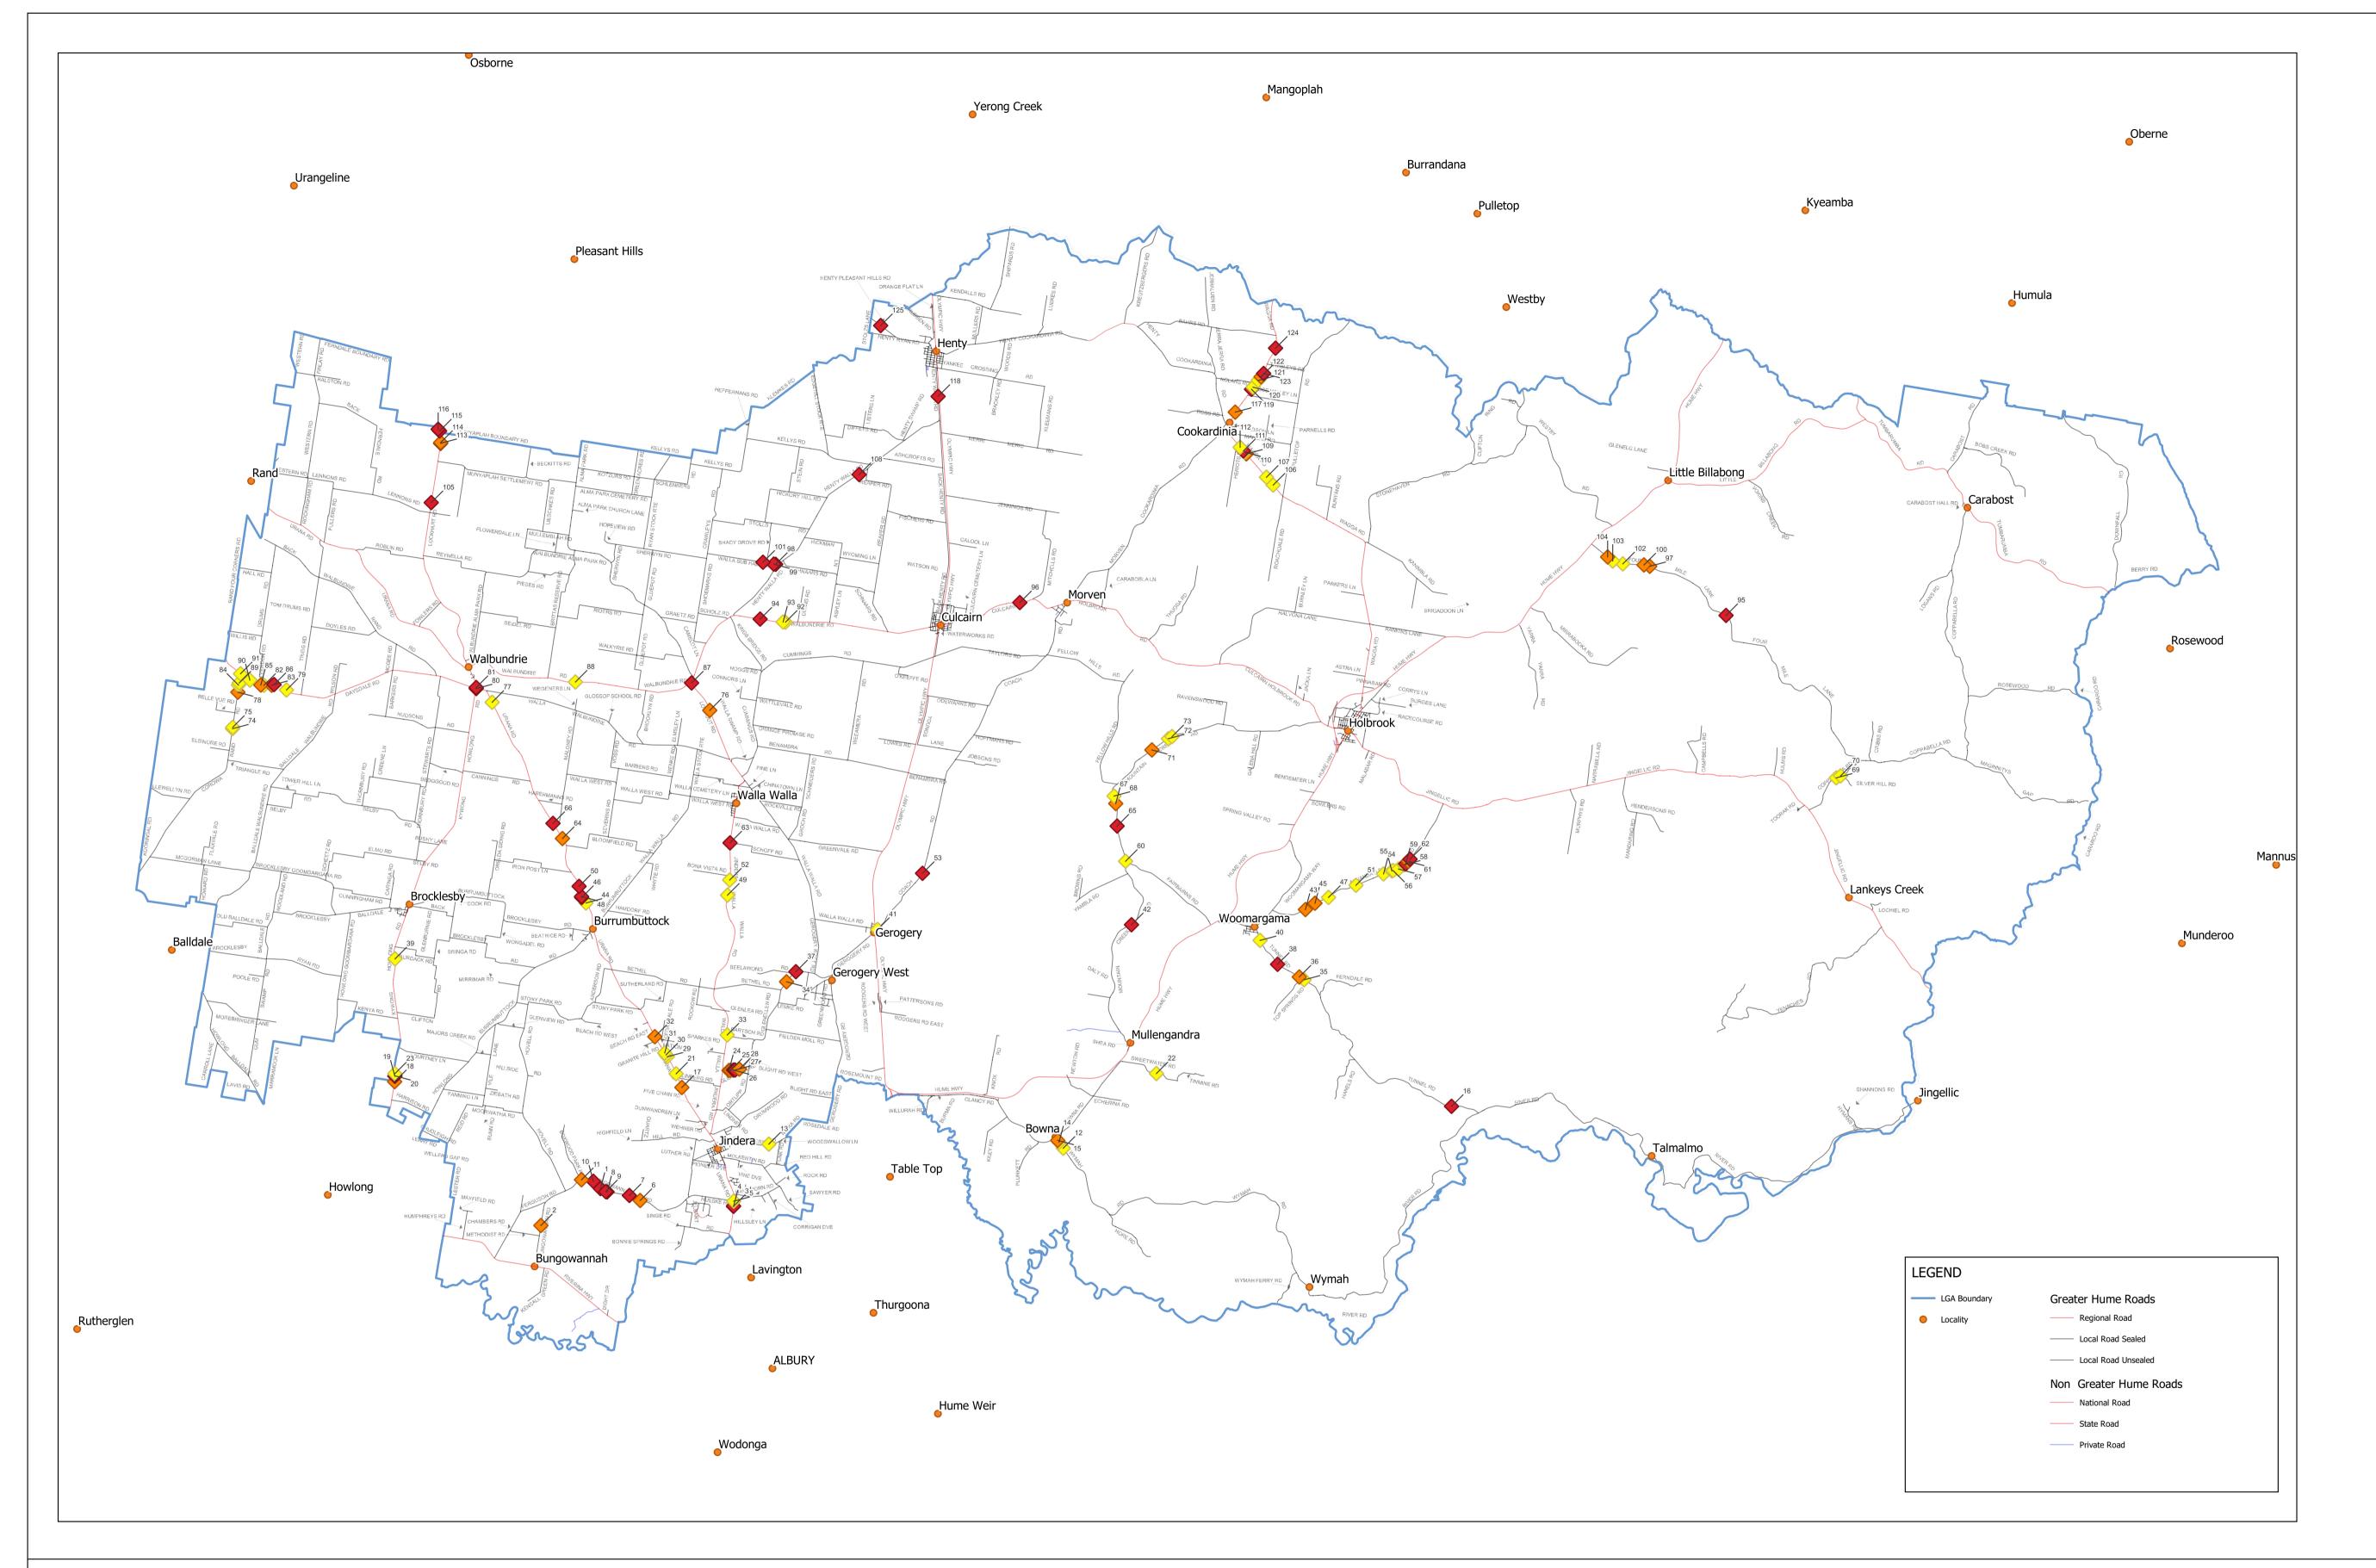

**ANNEXURE 4** 

Greater Hume Local Government Area

Heavy Patch Priorities

| Electronic Version is the controlled version. Printed copies are considered uncontrolled. Before using a printed copy verify that it is the current version. | Document Name                | Working doc file path                                  | Version Number | Date of Issue | Review Date |
|--------------------------------------------------------------------------------------------------------------------------------------------------------------|------------------------------|--------------------------------------------------------|----------------|---------------|-------------|
|                                                                                                                                                              | GHC - Heavy Patch Priorities | G:\Projects&Maps\2022-11-04 Heavy patching map\Map.qgz | 1.0            | 2022-11-09    | 2023-11-09  |

25/10/22

Yours sincerely/

The Hon. Sam Farraway MLC

Minister for Regional Transport and Roads

CC: Mr Justin Clancy MP, Member for Albury

| Row_Num | Road Name                      | Defect Num | Priority |
|---------|--------------------------------|------------|----------|
| 1       | Bungowannah Rd                 | DN04294    | 1        |
| 3       | Urana Rd (MR125)               | HD05144    | 1        |
| 4       | Urana Rd (MR125)               | DN04297    | 1        |
| 7       | Bungowannah Rd                 | DN04291    | 1        |
| 8       | Bungowannah Rd                 | DN04292    | 1        |
| 9       | Bungowannah Rd                 | DN04293    | 1        |
| 10      | Bungowannah Rd                 | DN04296    | 1        |
| 16      | Tunnel Rd                      | HD03973    | 1        |
| 19      | Kywong Howlong Rd (MR370)      | DN04252    | 1        |
| 20      | Kywong Howlong Rd (MR370)      | DN04251    | 1        |
| 26      | Glenellen Rd                   | DN04222    | 1        |
| 27      | Glenellen Rd                   | DN04221    | 1        |
| 37      | Glenellen Rd                   | DN04216    | 1        |
| 38      | Tunnel Rd                      | DN04311    | 1        |
| 42      | Mountain Creek Rd              | HD03698    | 1        |
| 46      | Urana Rd (MR125)               | DN04254    | 1        |
| 48      | Urana Rd (MR125)               | DN04255    | 1        |
| 50      | Urana Rd (MR125)               | DN04256    | 1        |
| 53      | Coach Rd                       | DN01938    | 1        |
| 59      | Annandayle Road                | DN04240    | 1        |
| 62      | Annandayle Road                | DN04238    | 1        |
| 63      | Walla Walla Jindera Rd (MR547) | DN04189    | 1        |
| 65      | Mountain Creek Rd              | DN04282    | 1        |
| 66      | Urana Rd (MR125)               | DN04258    | 1        |
| 80      | Urana Rd (MR125)               | HD04987    | 1        |
| 81      | Urana Rd (MR125)               | DN04260    | 1        |
| 86      | Daysdale Rd (MR331)            | DN04274    | 1        |
| 87      | Lookout Rd (MR547)             | DN04180    | 1        |
| 94      | Walbundrie Rd (MR331)          | DN04262    | 1        |
| 95      | Four Mile Lane                 | DN04307    | 1        |
| 96      | Culcairn Holbrook Rd (MR331)   | DN04265    | 1        |
| 98      | Walla Sub Hall Rd              | DN04179    | 1        |
| 99      | Walla Sub Hall Rd              | DN01531    | 1        |
| 101     | Walla Sub Hall Rd              | DN04178    | 1        |
| 105     | Lockhart Rd (MR 370)           | DN04246    | 1        |
| 108     | Henty Walla Rd                 | DN04177    | 1        |
| 111     | Holbrook Wagga Rd (MR 211)     | DN01983    | 1        |
| 113     | Lockhart Rd (MR 370)           | DN04247    | 1        |
| 115     | Lockhart Rd (MR 370)           | DN04249    | 1        |
| 116     | Lockhart Rd (MR 370)           | HD06489    | 1        |
| 118     | Henty Walla Rd                 | DN04172    | 1        |
| 119     | Holbrook Wagga Rd (MR 211)     | DN01996    | 1        |
| 123     | Holbrook Wagga Rd (MR 211)     | DN03323    | 1        |
|         | , ,                            | DNOSSSC    | 1        |
| 124     | Holbrook Wagga Rd (MR 211)     | DN03326    | 1        |