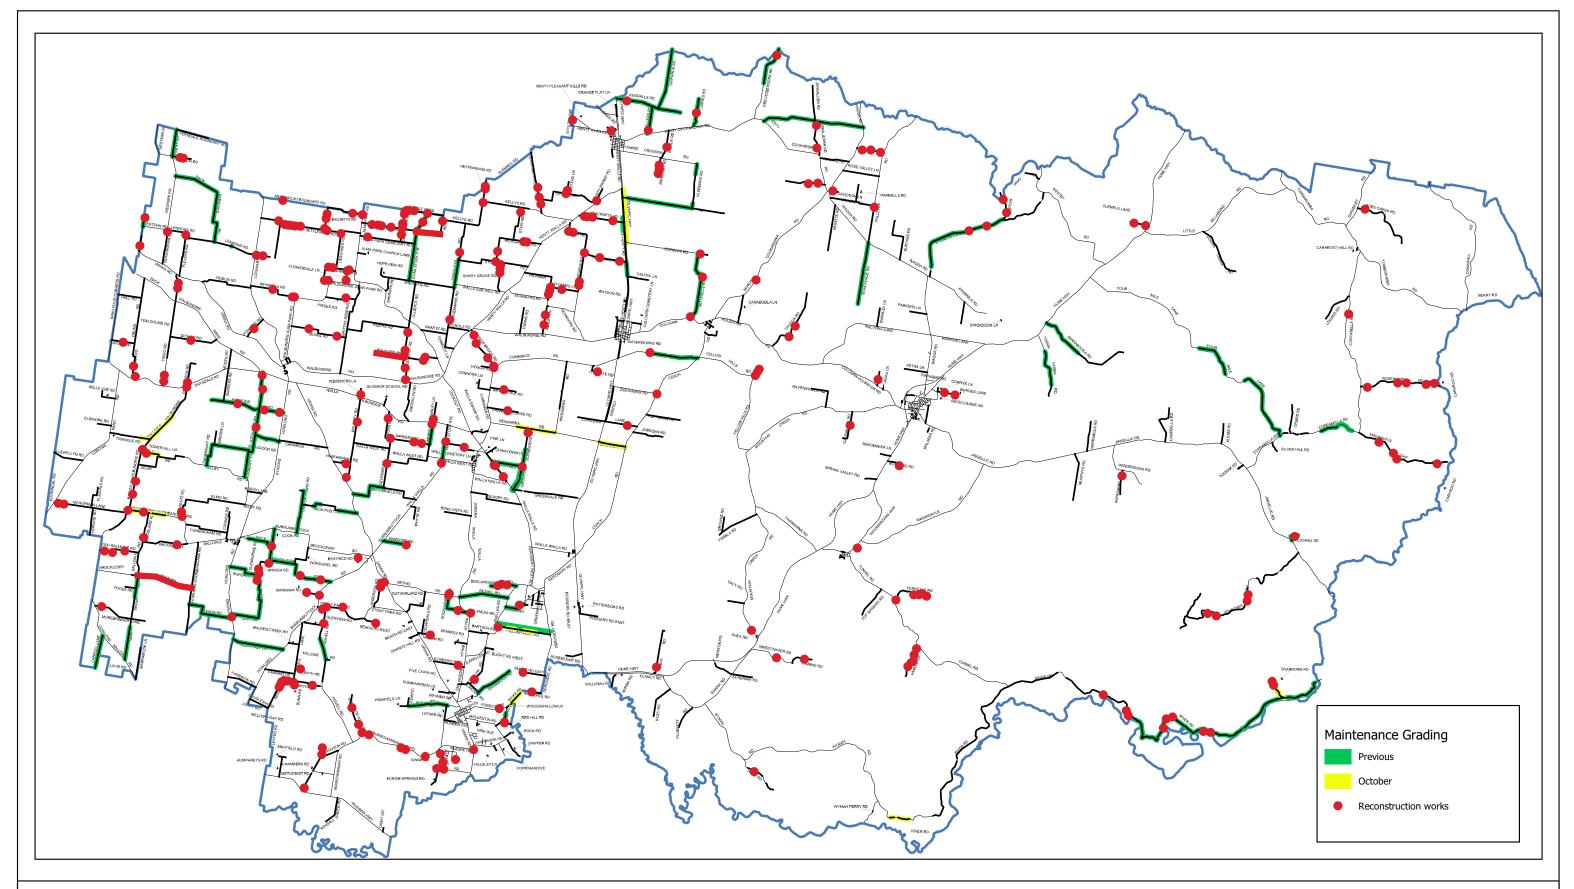

**ANNEXURE 4** 

Greater Hume Local Government Area

Heavy Patch Priorities

| Electronic Version is the controlled version. Printed copies are considered uncontrolled. Before using a printed copy verify that it is the current version. | Document Name                | Working doc file path                                  | Version Number | Date of Issue | Review Date |
|--------------------------------------------------------------------------------------------------------------------------------------------------------------|------------------------------|--------------------------------------------------------|----------------|---------------|-------------|
|                                                                                                                                                              | GHC - Heavy Patch Priorities | G:\Projects&Maps\2022-11-04 Heavy patching map\Map.qgz | 1.0            | 2022-11-09    | 2023-11-09  |