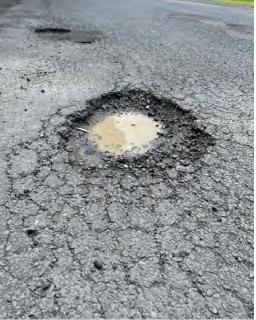

The NSW Road network is over 180,000 kilometres in length, with Local councils responsible for maintaining well over 85 per cent of this network. Recent weather events have increased the impact of potholes on the local and regional road network, increasing the workload and cost for councils as well as reduced road safety and ride quality for communities and industry.

# \$50 MILLION BOOST TO TACKLE POTHOLES ON REGIONAL ROADS

The NSW Liberal and Nationals Government will invest \$50 million to help regional and rural councils fix the increasing number of potholes brought on by this year's extreme wet weather.

"NSW has had more than its fair share of natural disasters and extreme weather and it's promising to see that more than 135,000 potholes have been repaired on State roads in regional NSW since February," Mr Farraway said.

"However, plenty more potholes still require attention, particularly on council-managed roads, which is why our Government is putting more money on the table for councils to repair potholes on the roads regional communities use every day.

"This funding is available to help every regional council across the state to carry out emergency repairs and would fix roughly more than 420,000 potholes on their roads.

"This additional support will help ease the pressure local councils are facing and boost the resources they can draw upon to repair their most damaged roads to improve safety and reduce wear and tear on vehicles."