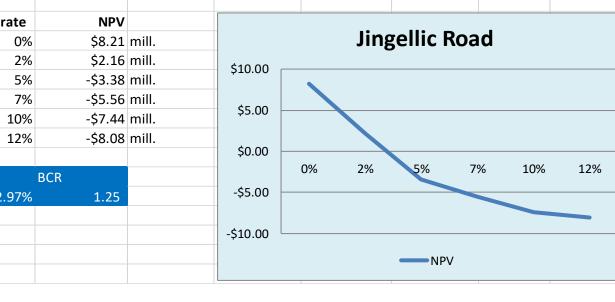

s lead to social isolation, as they defer travel on the road as much as possible. Other friends and relatives also tend to avoid use of the road, over safety concerns. These concerns and stresses can lead to mental health concerns, which can become an important (although unquantified) cost to be incurred if the road is not upgraded.

#### **Tourism Growth Potential**

Local residents also consider it likely that tourists share the same concerns over the potential for accidents that could occur if they use the Jingellic Road. Improvement to the road, as would be delivered by the planned upgrade project, would reduce these concerns, and could therefore lead to a growth in tourism

Regional NSW – Business Case and Strategy Development Fund **Regional Infrastructure Business Case Template** 



activities for nearby enterprises serving this need. The resultant economic growth resulting from the project has not been quantified in the CBA, but must be considered relevant when assessing the overall benefits of the project.

## 3.7 FINANCIAL APPRAISAL

The purpose of this Business Case is to provide support for funding applications that are yet to be made. Council does not currently have access to sufficient financial resources to undertake this important upgrade project.

A total of \$32.3 million is estimated to be required to complete the project. This expenditure will occur over 8 years, as demonstrated in Table 3.4.

| Years            | 1       | 2       | 3       | 4      | 5       | 6      | 7          | 8       | TOTAL           |
|------------------|---------|---------|--