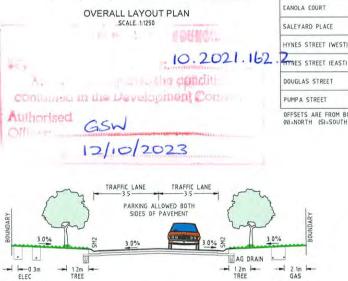

## **Modification Development Consent**

No. As Modified by No. 10.2021.162.1 10.2021.162.2 - PAN-358402

Notice of determination of a development application pursuant to section 4.18(1)(a) of the *Environmental Planning and Assessment Act 1979* (the Act). Pursuant to section 4.55 of the Act, the development has been determined by the granting of consent subject to the attached conditions.

| Endorsed date of consent:<br>Consent as modified on:<br>Description of development: | 1 December 2021<br>12 October 2023<br>Design Amendment - Change to the Approved<br>Subdivision Layout Including |
|-------------------------------------------------------------------------------------|-----------------------------------------------------------------------------------------------------------------|
|                                                                                     |                                                                                                                 |

OFFSETS ARE FROM BOUNDARY LINE UNLESS STATED OTHERWISE (N)=NORTH (S)=SOUTH (E)=EAST (W)=WEST

WALBUNDRIE ROAD, CULCAIRN

Drawing No. 200080 Model

Scale 1:1250

OVERALL LAYOUT PLAN & GENERAL NOTES

Driginal Sheet 40 A1