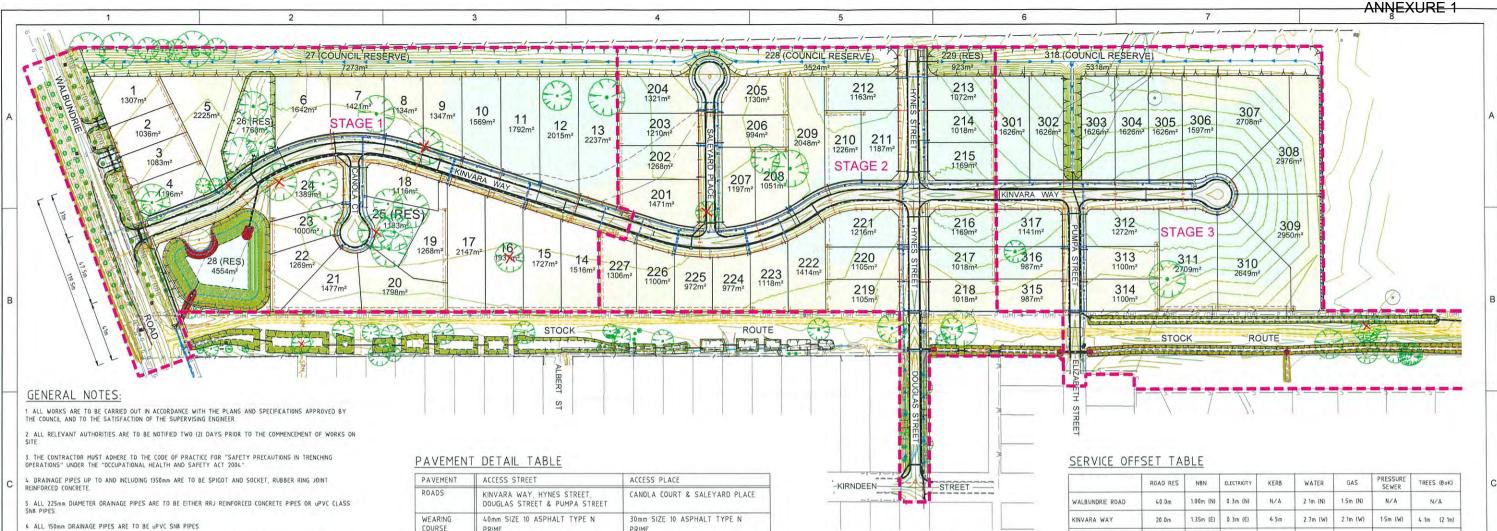

| PAVEMENT          | ACCESS STREET                                                                              | ACCESS PLACE                                                                               |
|-------------------|--------------------------------------------------------------------------------------------|--------------------------------------------------------------------------------------------|
| ROADS             | KINVARA WAY, HYNES STREET,<br>DOUGLAS STREET & PUMPA STREET                                | CANOLA COURT & SALEYARD PLACE                                                              |
| WEARING<br>COURSE | 40mm SIZE 10 ASPHALT TYPE N<br>PRIME                                                       | 30mm SIZE 10 ASPHALT TYPE N<br>PRIME                                                       |
| BASE              | 100mm CLASS 2 FCR COMPACTED TO<br>98% MMDD +/- 2.0% OMC                                    | 100mm CLASS 2 FCR COMPACTED TO<br>98% MMDD +/- 2.0% OMC                                    |
| SUBBASE           | 200mm CLASS 3 FCR COMPACTED TO<br>97% MMDD +/- 2.0% OMC                                    | 170mm CLASS 3 FCR COMPACTED TO<br>97% MMDD +/- 2.0% OMC                                    |
| SUBGRADE          | 150mm COMPACTED TO 100% SDD<br>(NATURAL SOIL) OR 97% SDD +/-<br>2.0% OMC (STABILIZED SOIL) | 150mm COMPACTED TD 100% SDD<br>(NATURAL SOIL) OR 97% SDD +/-<br>2.0% OMC (STABILIZED SOIL) |

Datum

24NOV21

AHD

CANOLA COURT

SALEYARD PLACE

DOUGLAS STREET

PUMPA STREET

HYNES STREET (WEST

| D RES | NBN       | ELECTRICITY | KERB   | WATER    | GAS      | PRESSURE<br>SEWER | TREES (BoK)  |
|-------|-----------|-------------|--------|----------|----------|-------------------|--------------|
| 0m    | 1.00m (N) | 0.3m (N)    | N/A    | 2 1m (N) | 1.5m (N) | NZA               | N/A          |
| 0m    | 1.35m (E) | 0.3m (E)    | 6.5m   | 2.7m (W) | 2.1m (W) | 1.5m (W)          | 4.1m (2.1m)  |
| Om    | 135m (S)  | 0.3m (S)    | 5 25 m | 2.7m (N) | 2 1m (N) | N/A               | 3.75m (1.2m) |
| 0m    | 1.35m (S) | 0 3m (S)    | 5.25m  | 2.7m (N) | 2 1m (N) | N/A               | 3.75m (1.2m) |
| Ûm    | 135m (S)  | 0.3m (S)    | 6.5m   | 2.7m (N) | 2.1m (N) | NZA               | 4.1m (2.1m)  |
| 0 m   | 1.35m (N) | 0.3m (N)    | 6.5m   | 2.7m (S) | 2.1m (S) | N/A               | 4 1m (2 1m)  |
| 0.0m  | NZA       | N/A         | 6.5m   | N/A      | 2 1m (S) | N/A               | 4 1m (2 1m)  |
| Om    | 1.35m (S) | 0.3m (S)    | 4.5m   | 1.8m (N) | 1.2m (N) | NZA               | 3.0m (1.2m)  |

OFFSETS ARE FROM BOUNDARY LINE UNLESS STATED OTHERWISE (N)=NORTH (S)=SOUTH (E)=EAST (W)=WEST

WALBUNDRIE ROAD, CULCAIRN

Drawing No. 200080 Model

Scale 1:1250

OVERALL LAYOUT PLAN & GENERAL NOTES

Driginal Sheet 40 A1