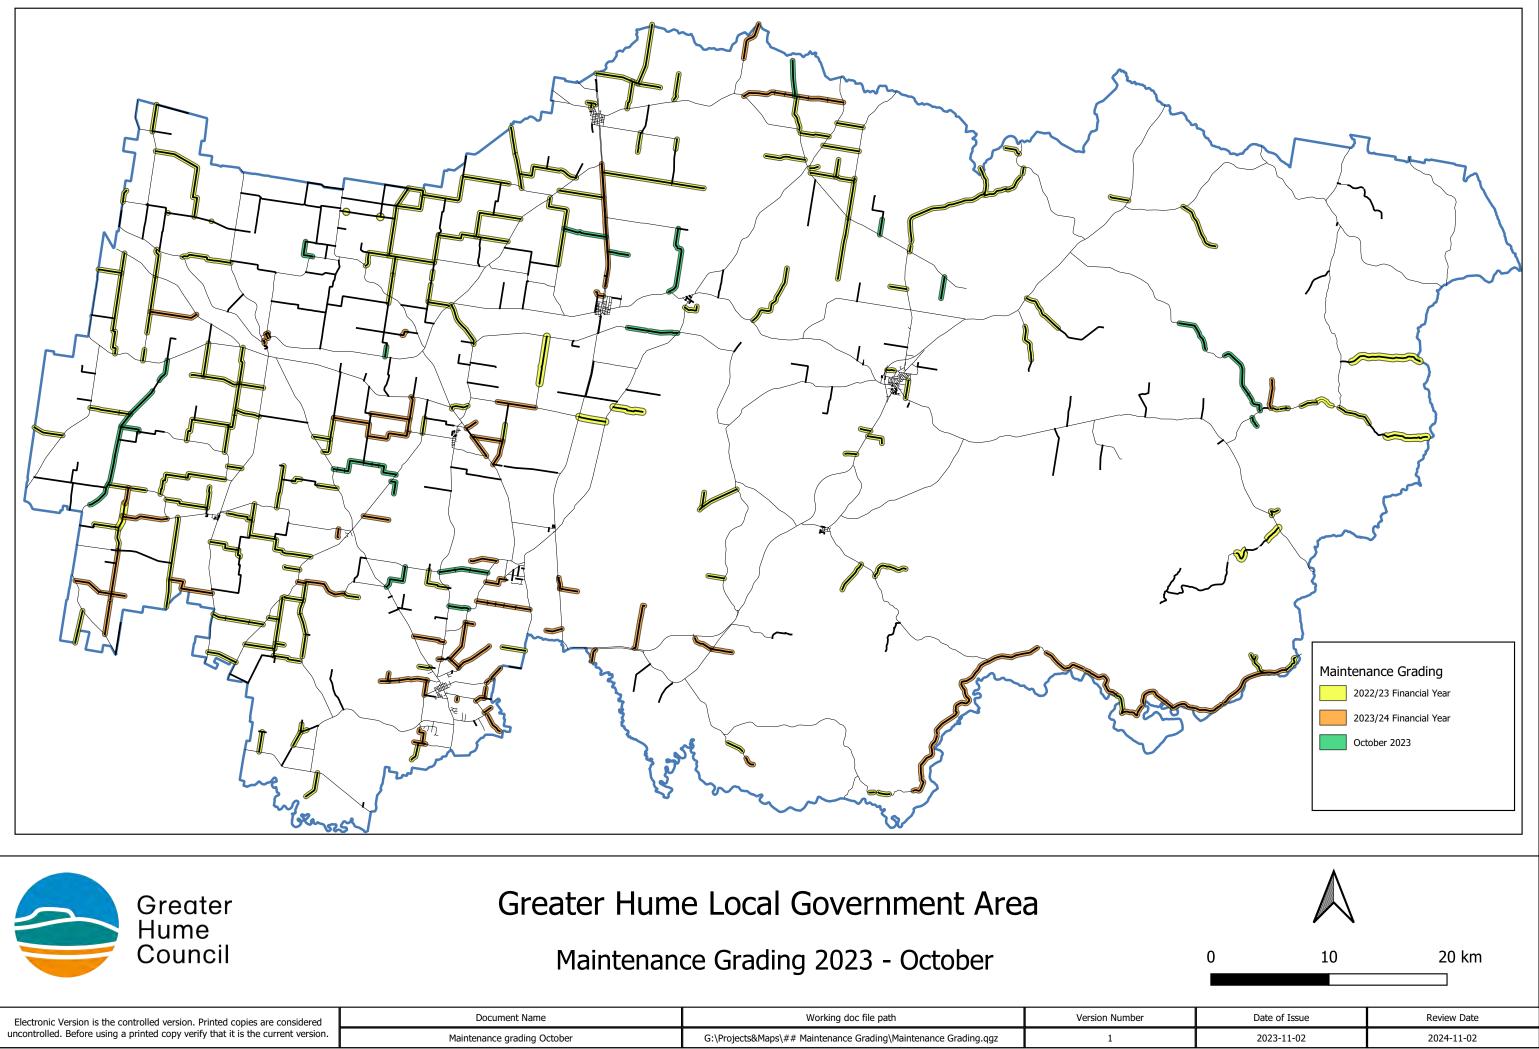

023<br>PLUS / (LESS) Unmatched Cashbook Transactions 31st October 2023<br>Cashbook Balance as at 31st October 2023 | _                                             | -190,390.73<br>0.00<br>1,278.10<br>0.00<br><b>-187,970.63</b>    | 0.00<br>0.00<br>0.00<br><b>43,771.06</b>                |

I certify that all of Council's surplus funds have been invested in accordance with the Act, the regulations and Council's investment policies and that all cheques drawn have been checked and are fully supported by vouchers and invoices and have been certified for payment.

siple Accounting Officer Respon ovember 2023

This is page no.1 of Schedule No.1 of the Director Corporate & Community Services' Schedule of Information to Ordinary Council Meeting held on 15th November, 2023

GENERAL MANAGER

MAYOR





| Electronic Version is the controlled version. Printed copies are considered      | Document Name               | Working doc file path                                           | Version Number |
|----------------------------------------------------------------------------------|-----------------------------|-----------------------------------------------------------------|----------------|
| uncontrolled. Before using a printed copy verify that it is the current version. | Maintenance grading October | G:\Projects&Maps\## Maintenance Grading\Maintenance Grading.qgz | 1              |

2/11/2023

|            |                                                           |                                                                                             | 1