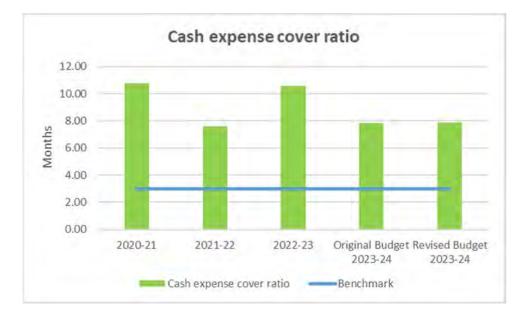

nchmark

## **KEY FINANCIAL INDICATORS**

This ratio measures Council's achievement of containing operating expenditure within operating revenue.



This ratio measure fiscal flexibility. It is the degree of reliance on external funding sources such as operating grants and contributions. It should be noted that the benchmark 60% is unlikely to be achieved In rural councils such as Greater Hume Council due to their heavy reliance on grants and contributions due to their large area and small populations.



This ratio assesses the adequacy of Council's working capital and its ability to satisfy obligations in the short term for the unrestricted activities of Council.



This ratio measures the availability of operating cash to service debt, Including interest, principal and lease payments.



This liquidity ratio indicates the number of months Council can continue to pay for its immediate expenses without additional cash inflow.



Delivery Program 2023 to 2027 Operational Plan 2023-2024

Quarterly Budget Review Period ended 30 September 2023

Statement by Responsible Accounting Officer



# Delivery Program 2023 to 2027 Operational Plan 2023-2024

# Quarterly Budget Review Period ended 30 September 2023

# Statement by Responsible Accounting Officer

The following statement is made in accordance with Clause 203(2) of the local Government (General) Regulations 2005.

It is my opinion that the Quarterly Budget Review Statement for Greater Hume Council for the quarter ended 30-September-2023 indicates that Council's projected financial position at 30-June-2024 will be satisfact