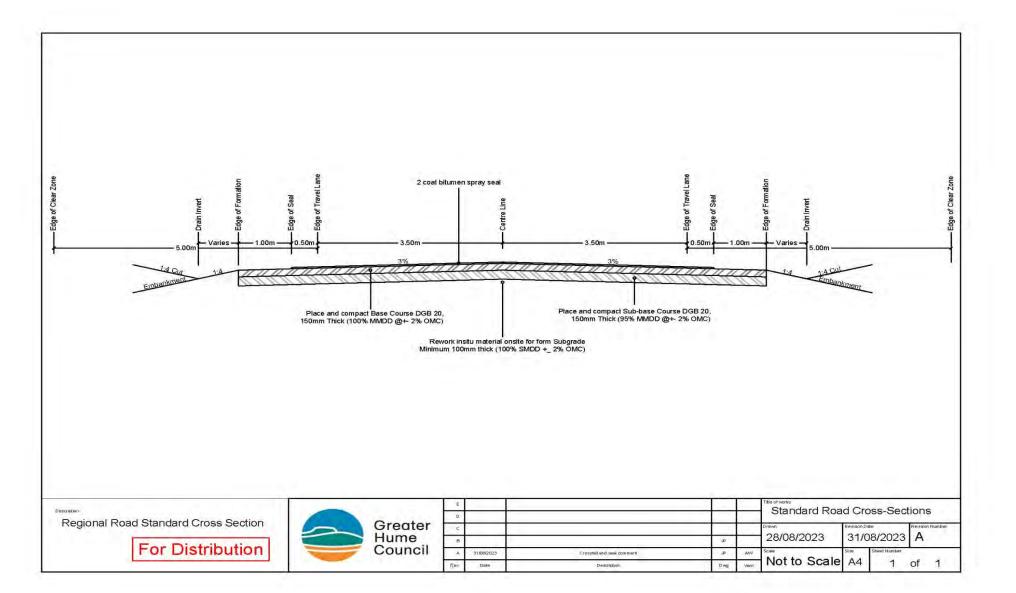

| PAVEMENT          | ACCESS STREET                                                                              | ACCESS PLACE                                                                               |
|-------------------|--------------------------------------------------------------------------------------------|--------------------------------------------------------------------------------------------|
| ROADS             | KINVARA WAY, HYNES STREET,<br>DOUGLAS STREET & PUMPA STREET                                | CANOLA COURT & SALEYARD PLACE                                                              |
| WEARING<br>COURSE | 40mm SIZE 10 ASPHALT TYPE N<br>PRIME                                                       | 30mm SIZE 10 ASPHALT TYPE N<br>PRIME                                                       |
| BASE              | 100mm CLASS 2 FCR COMPACTED TO<br>98% MMDD +/- 2.0% OMC                                    | 100mm CLASS 2 FCR COMPACTED TO<br>98% MMDD +/- 2.0% OMC                                    |
| SUBBASE           | 200mm CLASS 3 FCR COMPACTED TO<br>97% MMDD +/- 2.0% OMC                                    | 170mm CLASS 3 FCR COMPACTED TO<br>97% MMDD +/- 2.0% OMC                                    |
| SUBGRADE          | 150mm COMPACTED TO 100% SDD<br>(NATURAL SOIL) OR 97% SDD +/-<br>2.0% OMC (STABILIZED SOIL) | 150mm COMPACTED TD 100% SDD<br>(NATURAL SOIL) OR 97% SDD +/-<br>2.0% OMC (STABILIZED SOIL) |