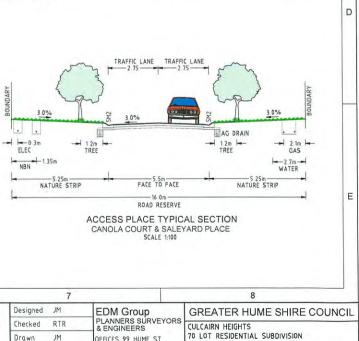

| PAVEMENT          | ACCESS STREET                                                                              | ACCESS PLACE                                                                               |
|-------------------|--------------------------------------------------------------------------------------------|--------------------------------------------------------------------------------------------|
| ROADS             | KINVARA WAY, HYNES STREET,<br>DOUGLAS STREET & PUMPA STREET                                | CANOLA COURT & SALEYARD PLACE                                                              |
| WEARING<br>COURSE | 40mm SIZE 10 ASPHALT TYPE N<br>PRIME                                                       | 30mm SIZE 10 ASPHALT TYPE N<br>PRIME                                                       |
| BASE              | 100mm CLASS 2 FCR COMPACTED TO<br>98% MMDD +/- 2.0% OMC                                    | 100mm CLASS 2 FCR COMPACTED TO<br>98% MMDD +/- 2.0% OMC                                    |
| SUBBASE           | 200mm CLASS 3 FCR COMPACTED TO<br>97% MMDD +/- 2.0% OMC                                    | 170mm CLASS 3 FCR COMPACTED TO<br>97% MMDD +/- 2.0% OMC                                    |
| SUBGRADE          | 150mm COMPACTED TO 100% SDD<br>(NATURAL SOIL) OR 97% SDD +/-<br>2.0% OMC (STABILIZED SOIL) | 150mm COMPACTED TD 100% SDD<br>(NATURAL SOIL) OR 97% SDD +/-<br>2.0% OMC (STABILIZED SOIL) |

| D RES | NBN       | ELECTRICITY | KERB   | WATER    | GAS      | PRESSURE<br>SEWER | TREES (BoK)  |
|-------|-----------|-------------|--------|----------|----------|-------------------|--------------|
| 0m    | 1.00m (N) | 0.3m (N)    | N/A    | 2 1m (N) | 1.5m (N) | NZA               | N/A          |
| 0m    | 1.35m (E) | 0.3m (E)    | 6.5m   | 2.7m (W) | 2.1m (W) | 1.5m (W)          | 4.1m (2.1m)  |
| Om    | 135m (S)  | 0.3m (S)    | 5 25 m | 2.7m (N) | 2 1m (N) | N/A               | 3.75m (1.2m) |
| 0m    | 1.35m (S) | 0 3m (S)    | 5.25m  | 2.7m (N) | 2 1m (N) | N/A               | 3.75m (1.2m) |
| Ûm    | 135m (S)  | 0.3m (S)    | 6.5m   | 2.7m (N) | 2.1m (N) | NZA               | 4.1m (2.1m)  |
| 0 m   | 1.35m (N) | 0.3m (N)    | 6.5m   | 2.7m (S) | 2.1m (S) | N/A               | 4 1m (2 1m)  |
| 0.0m  | NZA       | N/A         | 6.5m   | N/A      | 2 1m (S) | N/A               | 4 1m (2 1m)  |
| Om    | 1.35m (S) | 0.3m (S)    | 4.5m   | 1.8m (N) | 1.2m (N) | NZA               | 3.0m (1.2m)  |

OFFSETS ARE FROM BOUNDARY LINE UNLESS STATED OTHERWISE (N)=NORTH (S)=SOUTH (E)=EAST (W)=WEST

WALBUNDRIE ROAD, CULCAIRN

Drawing No. 200080 Model

Scale 1:1250

OVERALL LAYOUT PLAN & GENERAL NOTES

Driginal Sheet 40 A1