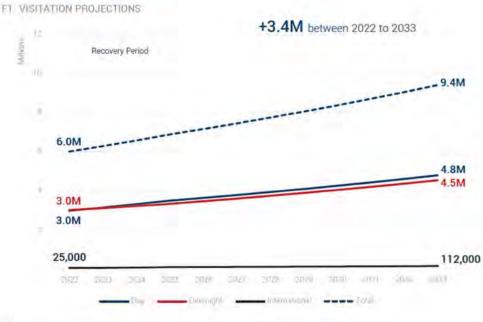

#### **1.2. VISITATION PROJECTIONS**

Californ Inform Enterprise 2023 (Annot an Type) on Record of Annotation (TTIA) National Wildows and the State of the State

#### Collective Growth and Recovery:

Working together, we can successfully restore visitation levels to pre-COVID and flood levels by 2025. Our joint efforts will leverage the strength of our partnership, combining resources, expertise, and marketing power to attract visitors back to our region. By joining forces, we can expedite the recovery process and ensure the sustainable growth of our visitor economy.

The focus of the organisation will be to continue to work in collaboration with both our LGA and State government partners to create region wide solutions to restore the visitor economy and set about building a viable and sustainable regional economy.