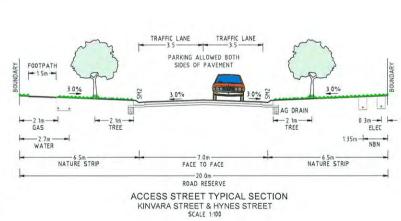

OFFSETS ARE FROM BOUNDARY LINE UNLESS STATED OTHERWISE (N)=NORTH (S)=SOUTH (E)=EAST (W)=WEST

WALBUNDRIE ROAD, CULCAIRN

Drawing No. 200080 Model

Scale 1:1250

OVERALL LAYOUT PLAN & GENERAL NOTES

Driginal Sheet 40 A1