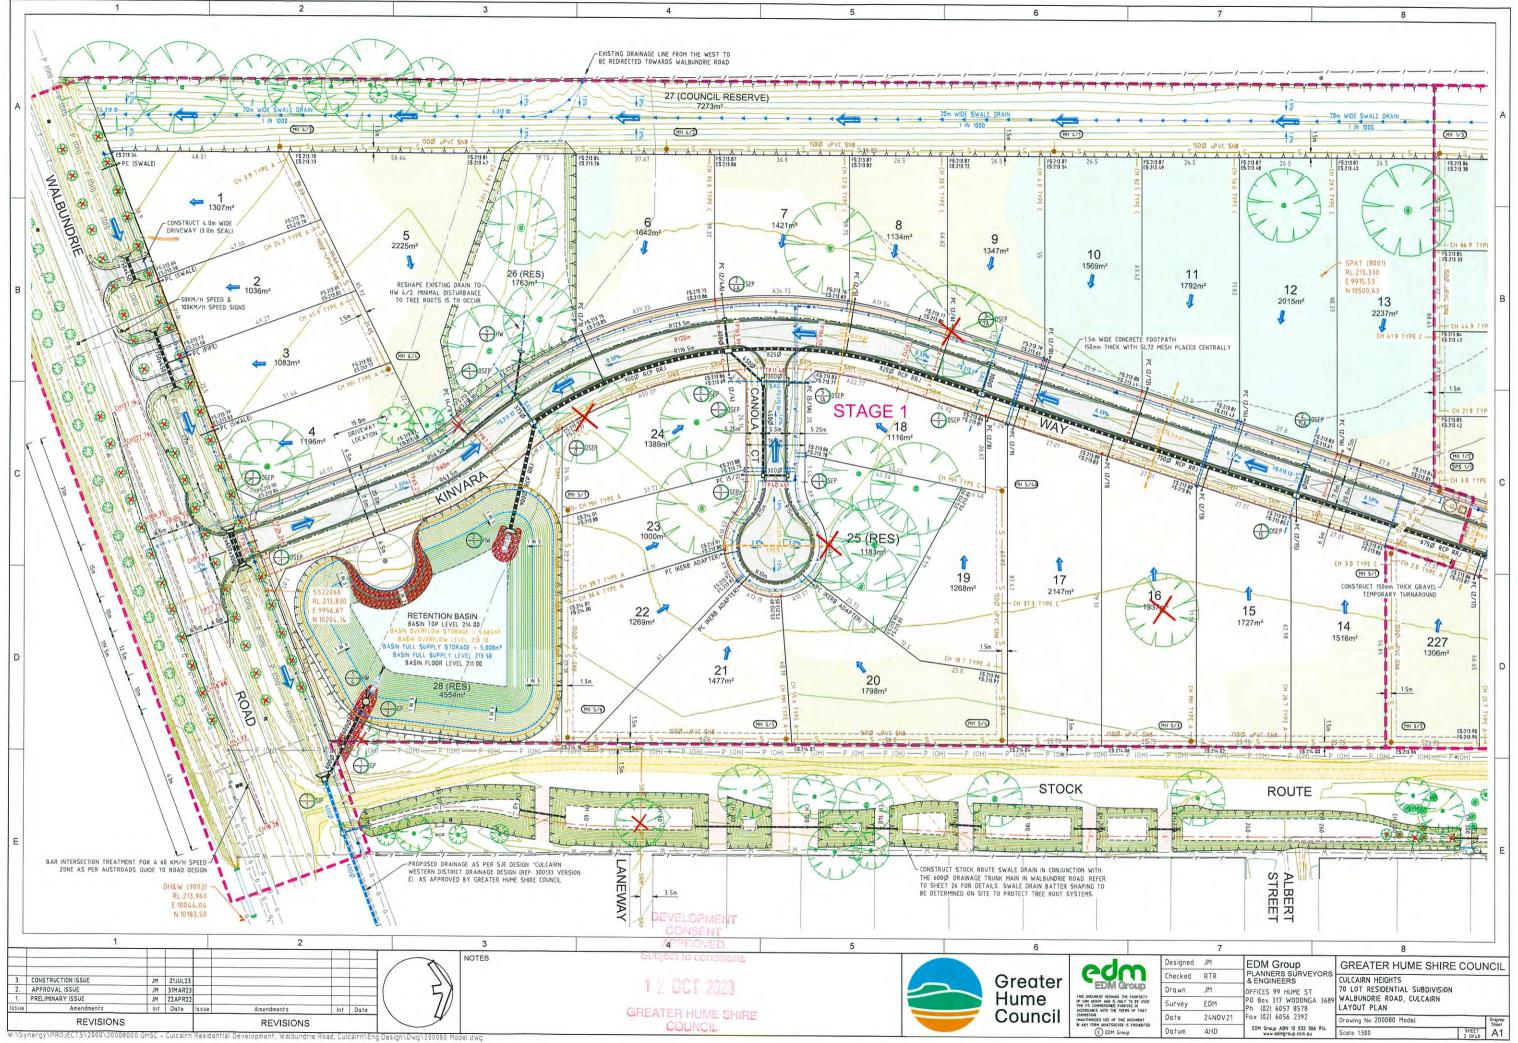

2. Development shall be generally in accordance with the approved plans and accompanying information, except where modified by any conditions of this consent.

DA 10.2021.162.2 only approves 'Stage 1 of Culcairn Heights Estate' (28 residential allotments). A separate development application must be submitted to and approved by Council for any subsequent stages of the proposed subdivision.

OFFSETS ARE FROM BOUNDARY LINE UNLESS STATED OTHERWISE (N)=NORTH (S)=SOUTH (E)=EAST (W)=WEST

WALBUNDRIE ROAD, CULCAIRN

Drawing No. 200080 Model

Scale 1:1250

OVERALL LAYOUT PLAN & GENERAL NOTES

Driginal Sheet 40 A1