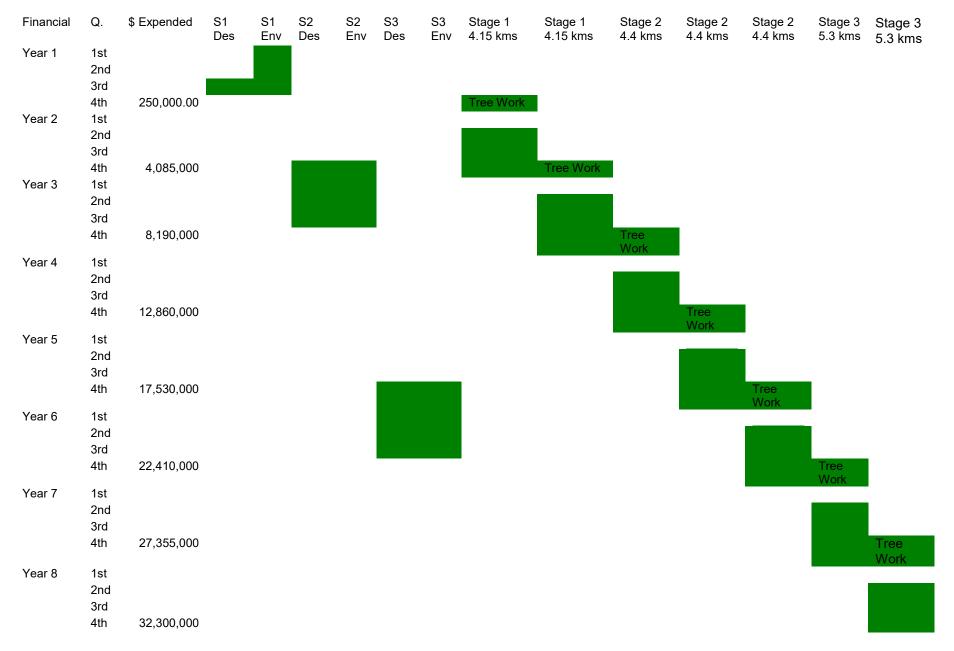

ade – design and environmental assessments | 2024  | 2024   |
| Stage 1 upgrade - construction                         | 2025  | 2026   |
| Stage 2 upgrade – design and environmental assessments | 2025  | 2026   |
| Stage 2 upgrade – construction                         | 2027  | 2029   |
| Stage 3 upgrade – design and environmental assessments | 2028  | 2029   |
| Stage 3 upgrade - construction                         | 2030  | 2031   |

Detailed design for Stage 1 of the project has already been completed. Design work for Stages 2 and 3 will be completed upon successful funding being obtained.

No approvals are required.

Procurement will take place once funding has been secured.

The anticipated timing of the total expenditure is illustrated in the following chart (see next page).

25



Regional NSW – Business Case and Strategy Development Fund Regional Infrastructure Business Case Template

## 4.2 GOVERNANCE

The key decision maker within the project team will be the Director of Engineering, although project approval rests with the Council. The Councillors are advised by the Director of Engineering, for decisions to be made.

Once funding is obtained, Council will appoint a Manager of Works to supervise project management, who will then delegate operational management to a Project Engineer and a Works Engineer. The Council's Engineering Department, led by the Director of Engineering, will constitute the steering committee to oversee the project.

A Communication Officer will also be appointed by Council, to ensure all stakeholders are kept informed about the project. C