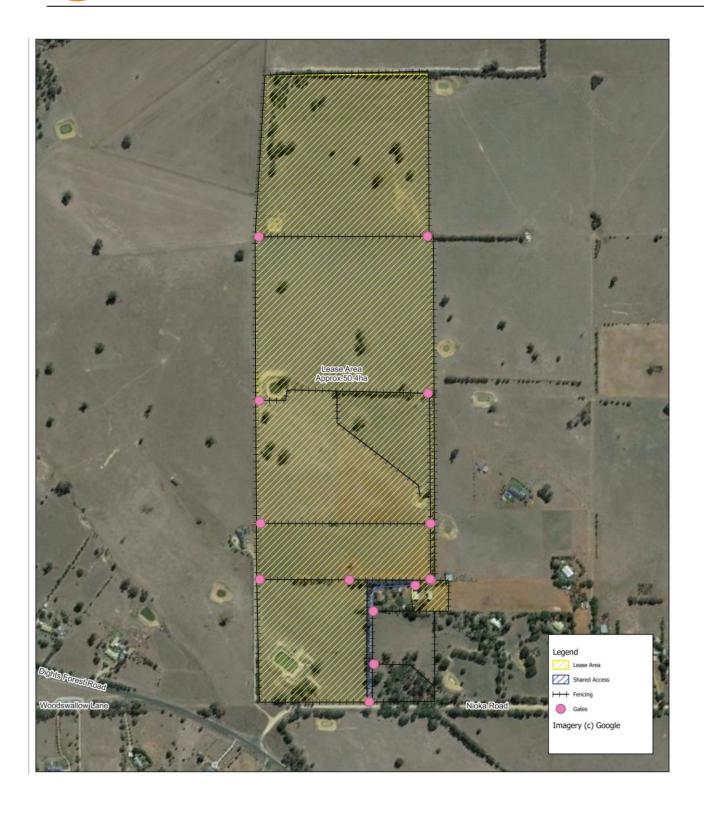

# Expression of Interest – Grazing Licence – Land Contained within Lot 1 DP 571901, 29 Nioka Rd Jindera

Expressions of interest are invited for the grazing licence over land (approx. 50.4 ha) for the purposes of grazing and situated at Lot 1 DP 571901, 29 Nioka Road Jindera.

#### Generally

This expression of interest pertains to the Grazing licence of approximately 50.4 hectares of land described as Lot 1 DP 571901, 29 Nioka Road Jindera.