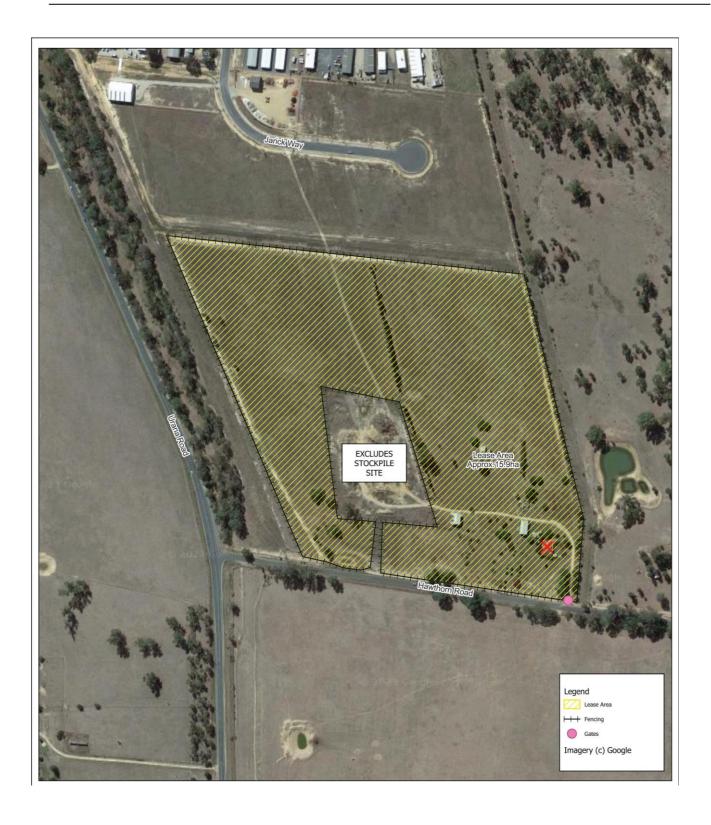

#### Generally

This expression of interest pertains to the Grazing licence of approximately 15.9 hectares of land described as Lot 200 DP 1285198, 47 Hawthorn Road Jindera.