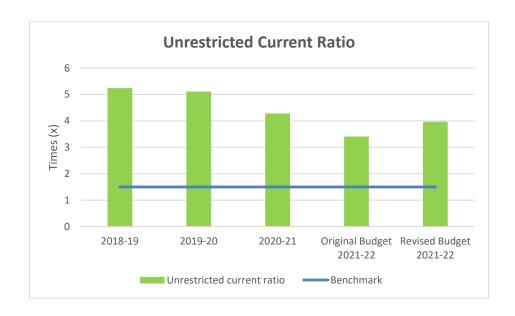

This ratio assesses the adequacy of Council's working capital and its ability to satisfy its obligations in the short term for the unrestricted activities of Council.

This ratio measures the availability of operating cash to service debt, Including interest, principal and lease payments.