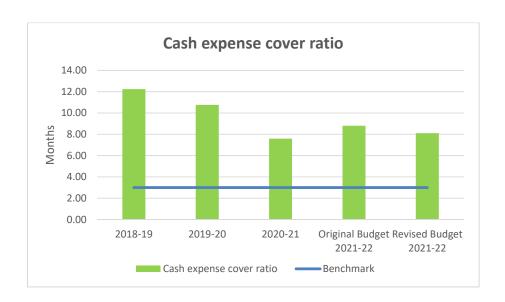

This liquidity ratio indicates the number of months Council can continue to pay for its immediate expenses without additional cash inflow.

Quarterly Budget Review Period ended 31 December 2021

Statement by Responsible Accounting Officer