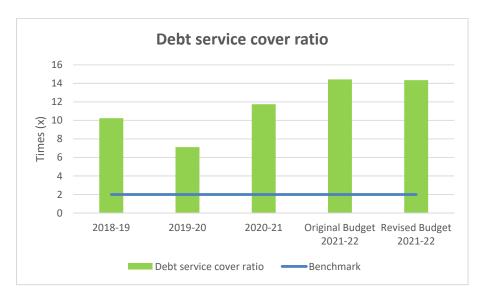

This ratio assesses the adequacy of Council's working capital and its ability to satisfy its obligations in the short term for the unrestricted activities of Council.

This ratio measures the availability of operating cash to service debt, Including interest, principal and lease payments.