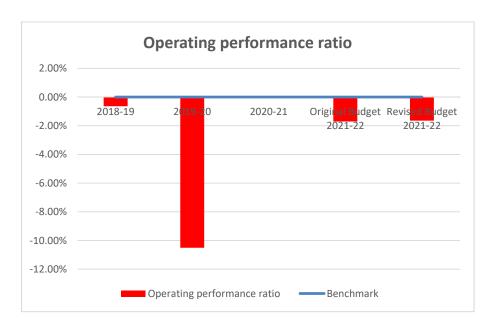

#### **KEY FINANCIAL INDICATORS**

This ratio measures Council's achievement of containing operating expenditure within operating revenue.

This ratio measure fiscal flexibility. It is the degree of reliance on external funding sources such as operating grants and contributions.