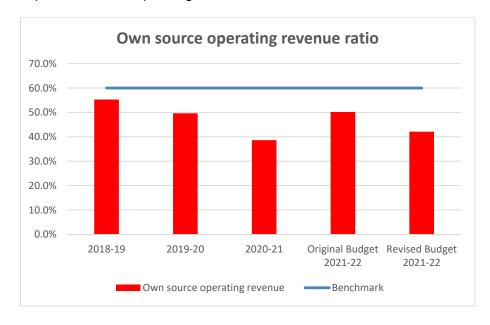

#### **KEY FINANCIAL INDICATORS**

This ratio measures Council's achievement of containing operating expenditure within operating revenue.

This ratio measure fiscal flexibility. It is the degree of reliance on external funding sources such as operating grants and contributions.

It should be noted that the benchmark 60% is unlikely to be achieved In rural councils such as Greater Hume Council due to their heavy reliance on grants and contributions due to their large area and small populations.