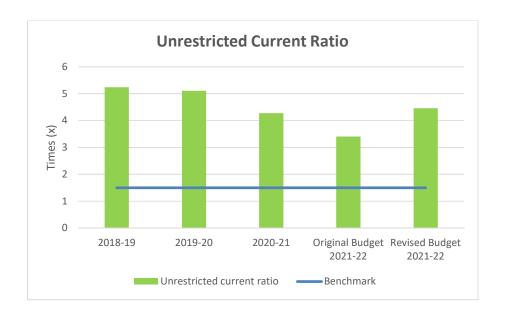

This ratio assesses the adequacy of Council's working capital and its ability to satisfy its obligations in the short term for the unrestricted activities of Council.

This ratio measures the availability of operating cash to service debt, Including interest, principal and lease payments.