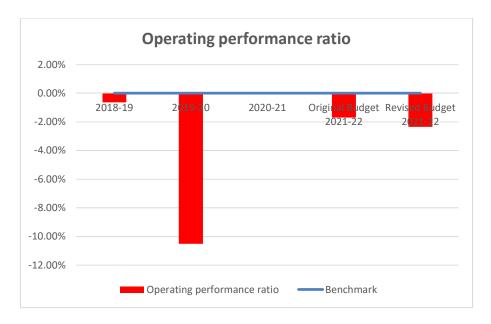

#### **KEY FINANCIAL INDICATORS**

This ratio measures Council's achievement of containing operating expenditure within operating revenue.

This ratio measure fiscal flexibility. It is the degree of reliance on external funding sources such as operating grants and contributions. It should be noted that the benchmark 60% is unlikely to be achieved In rural councils such as Greater Hume Council due to their heavy reliance on grants and contributions due to their large area and small populations.