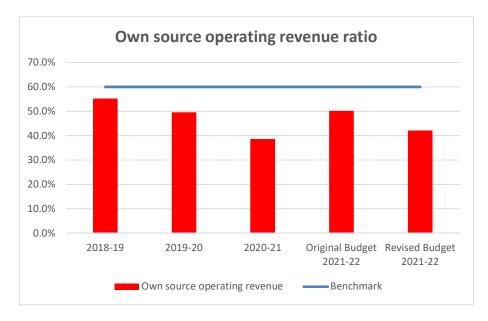

#### **KEY FINANCIAL INDICATORS**

This ratio measures Council's achievement of containing operating expenditure within operating revenue.

This ratio measure fiscal flexibility. It is the degree of reliance on external funding sources such as operating grants and contributions. It should be noted that the benchmark 60% is unlikely to be achieved In rural councils such as Greater Hume Council due to their heavy reliance on grants and contributions due to their large area and small populations.