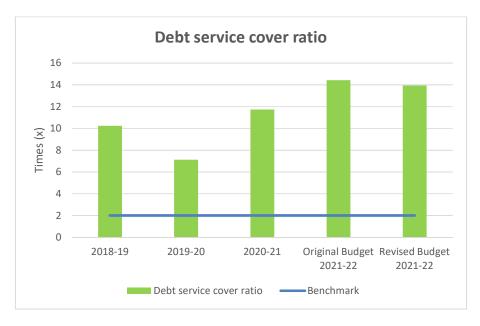

This ratio assesses the adequacy of Council's working capital and its ability to satisfy its obligations in the short term for the unrestricted activities of Council.

This ratio measures the availability of operating cash to service debt, Including interest, principal and lease payments.