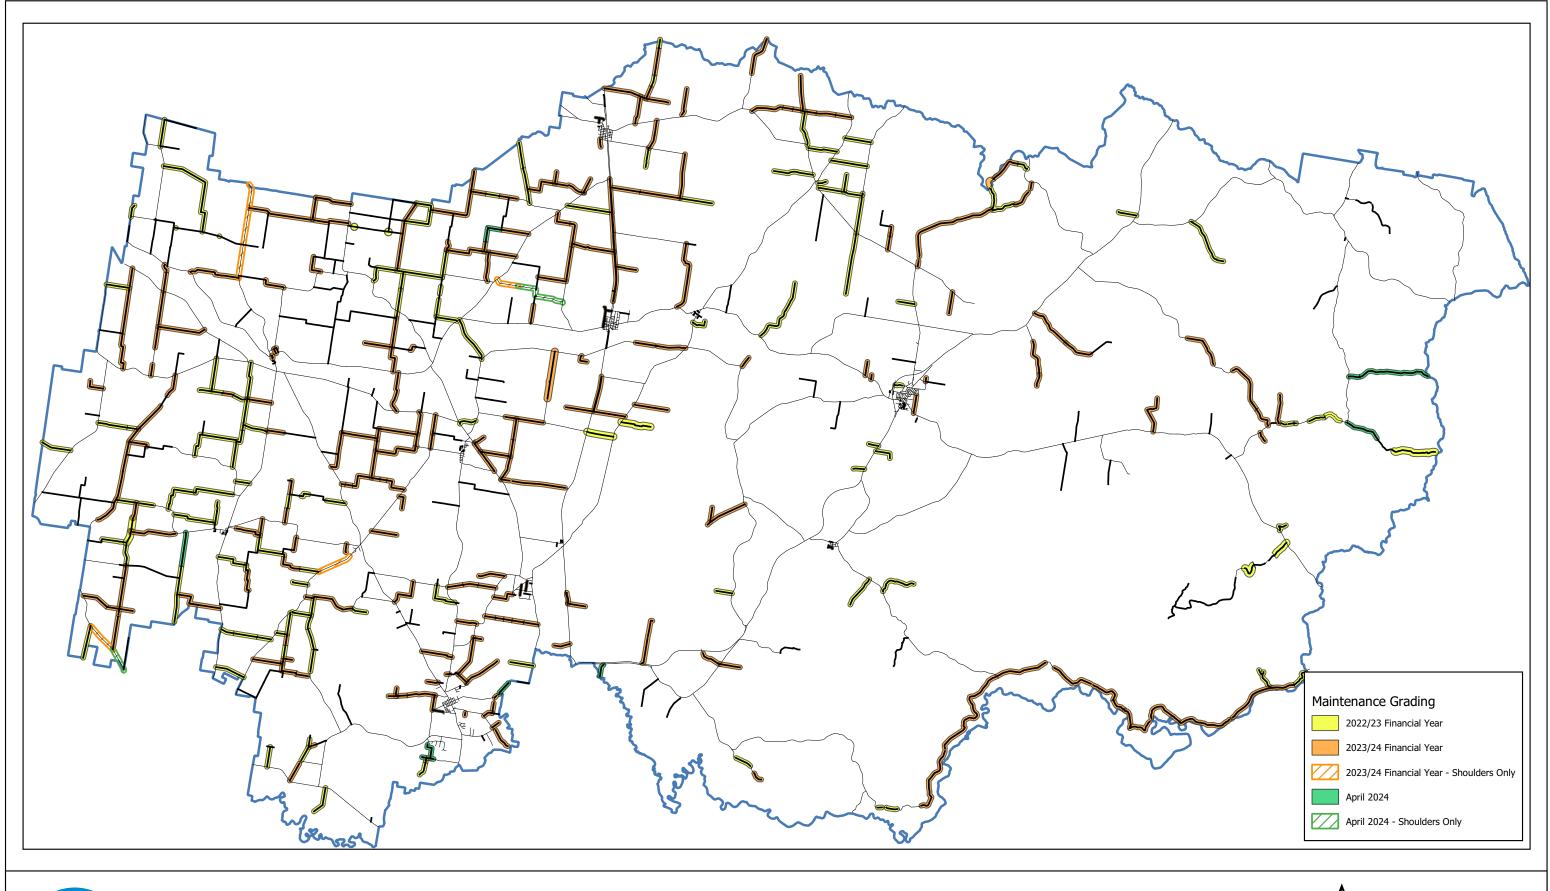

## Greater Hume Local Government Area

Maintenance Grading 2024 - April

| Electronic Version is the controlled version. Printed copies are considered uncontrolled. Before using a printed copy verify that it is the current version. | Document Name             | Working doc file path                                           | Version Number | Date of Issue | Review Date |
|--------------------------------------------------------------------------------------------------------------------------------------------------------------|---------------------------|-----------------------------------------------------------------|----------------|---------------|-------------|
|                                                                                                                                                              | Maintenance grading April | G:\Projects&Maps\## Maintenance Grading\Maintenance Grading.qgz | 1              | 2024-05-03    | 2025-05-03  |