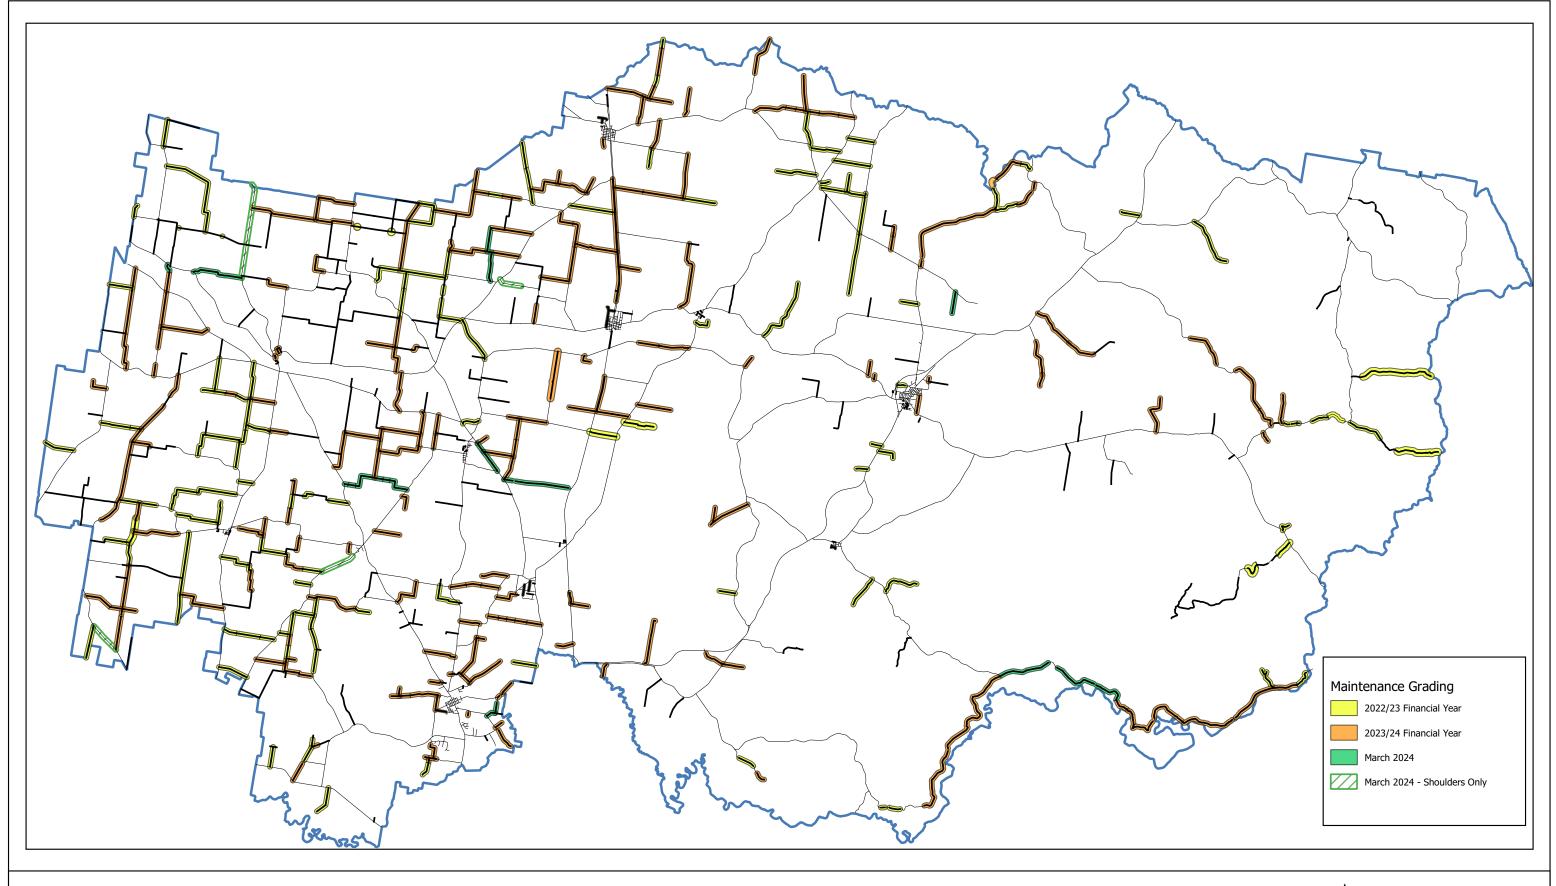

## Greater Hume Local Government Area

Maintenance Grading 2024 - March

| Electronic Version is the controlled version. Printed copies are considered uncontrolled. Before using a printed copy verify that it is the current version. | Document Name             | Working doc file path                                           | Version Number | Date of Issue | Review Date |
|--------------------------------------------------------------------------------------------------------------------------------------------------------------|---------------------------|-----------------------------------------------------------------|----------------|---------------|-------------|
|                                                                                                                                                              | Maintenance grading March | G:\Projects&Maps\## Maintenance Grading\Maintenance Grading.qgz | 1              | 2024-04-08    | 2025-04-08  |