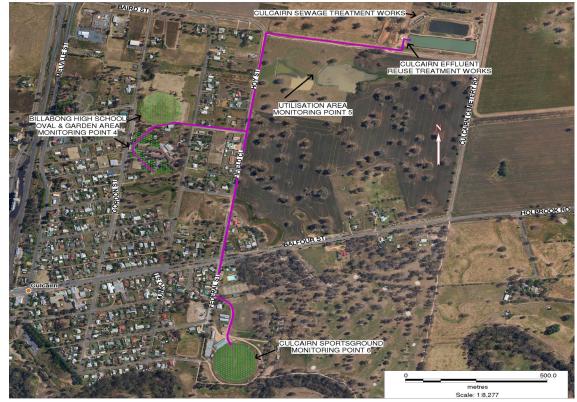

## **Monitoring Point 4**

Location: Culcairn Sportsground effluent reuse area Published: 31 July 2013 Obtained: 31 May 2013 Sampled: 13 May 2013

| Pollutant          | Unit                    | Frequency | Sampling Method  | Measurement | Comments |
|--------------------|-------------------------|-----------|------------------|-------------|----------|
| Conductivity       | deciSiemens per metre   | Yearly    | Composite sample | 0.2         |          |
| Nitrogen (total)   | milligrams per kilogram | Yearly    | Composite sample | 1430        |          |
| Phosphorus (total) | milligrams per kilogram | Yearly    | Composite sample | 254         |          |
| Sodium Adsorption  | sodium adsorption ratio | Yearly    | Composite sample | 12          |          |

## **Monitoring Point 5**

Location: Culcairn effluent reuse area (Utilisation area) Published: 31 July 2013 Obtained: 31 May 2013 Sampled: 13 May 2013

| Pollutant          | Unit                    | Frequency | Sampling Method  | Measurement | Comments |
|--------------------|-------------------------|-----------|------------------|-------------|----------|
| Conductivity       | deciSiemens per metre   | Yearly    | Composite sample | 0.16        |          |
| Nitrogen (total)   | milligrams per kilogram | Yearly    | Composite sample | 1320        |          |
| Phosphorus (total) | milligrams per kilogram | Yearly    | Composite sample | 224         |          |
| Sodium Adsorption  | sodium adsorption ratio | Yearly    | Composite sample | 4           |          |

## **Monitoring Point 6**

Location: Culcairn Billabong high School, oval and garden area Published: 31 July 2013 Obtained: 31 May 2013 Sampled: 13 May 2013

| Pollutant          | Unit                    | Frequency | Sampling Method  | Measurement | Comments |
|--------------------|-------------------------|-----------|------------------|-------------|----------|
| Conductivity       | deciSiemens per metre   | Yearly    | Composite sample | 0.23        |          |
| Nitrogen (total)   | milligrams per kilogram | Yearly    | Composite sample | 2220        |          |
| Phosphorus (total) | milligrams per kilogram | Yearly    | Composite sample | 332         |          |
| Sodium Adsorption  | sodium adsorption ratio | Yearly    | Composite sample | 11          |          |