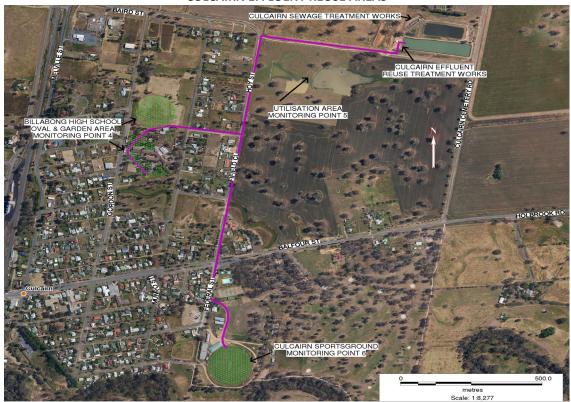

## **Monitoring Point 4**

Location: Culcairn Sportsground effluent reuse area

Published: 22 June 2012 Obtained: 4 June 2012 Sampled: 2 May 2012

| Pollutant          | Unit                    | Frequency | Sampling Method  | Measurement | Comments |
|--------------------|-------------------------|-----------|------------------|-------------|----------|
| Conductivity       | deciSiemens per metre   | Yearly    | Composite sample | 0.279       |          |
| Nitrogen (total)   | milligrams per kilogram | Yearly    | Composite sample | 2530        |          |
| Phosphorus (total) | milligrams per kilogram | Yearly    | Composite sample | 354         |          |
| Sodium Adsorption  | sodium adsorption ratio | Yearly    | Composite sample | 6           |          |

## **Monitoring Point 5**

Location: Culcairn effluent reuse area (Utilisation area)

Published: 22 June 2012 Obtained: 4 June 2012 Sampled: 2 May 2012

| Pollutant          | Unit                    | Frequency | Sampling Method  | Measurement | Comments |
|--------------------|-------------------------|-----------|------------------|-------------|----------|
| Conductivity       | deciSiemens per metre   | Yearly    | Composite sample | 0.217       |          |
| Nitrogen (total)   | milligrams per kilogram | Yearly    | Composite sample | 2180        |          |
| Phosphorus (total) | milligrams per kilogram | Yearly    | Composite sample | 340         |          |
| Sodium Adsorption  | sodium adsorption ratio | Yearly    | Composite sample | 7           |          |

## **Monitoring Point 6**

Location: Culcairn Billabong high School, oval and garden area

Published: 22 June 2012 Obtained: 4 June 2012 Sampled: 2 May 2012

| Pollutant          | Unit                    | Frequency | Sampling Method  | Measurement | Comments |
|--------------------|-------------------------|-----------|------------------|-------------|----------|
| Conductivity       | deciSiemens per metre   | Yearly    | Composite sample | 0.26        |          |
| Nitrogen (total)   | milligrams per kilogram | Yearly    | Composite sample | 2400        |          |
| Phosphorus (total) | milligrams per kilogram | Yearly    | Composite sample | 260         |          |
| Sodium Adsorption  | sodium adsorption ratio | Yearly    | Composite sample | 10.9        |          |