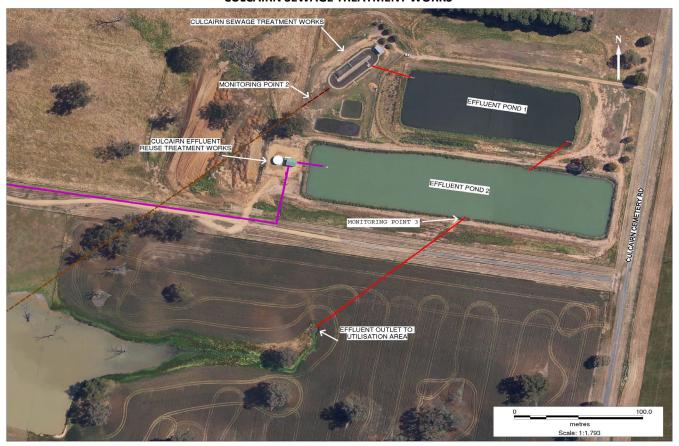

## **Monitoring Point 3**

Location: Sampling point prior to discharge from effluent pond 2

Published: 10 July 2014 Obtained: 23 Aug 2013 Sampled: 14 Aug 2013

| Pollutant              | Unit      | Frequency | Measurement | 100 percentile<br>limit | Exceedence<br>(yes/no) | Comments |
|------------------------|-----------|-----------|-------------|-------------------------|------------------------|----------|
| Biochemical oxygen     |           |           |             |                         |                        |          |
| demand                 | mg/l      | Quarterly | <5          | 20                      | no                     |          |
| Chlorophyll-a          | ug/L      | Quarterly | 5           |                         |                        |          |
| Conductivity           | ms/cm     | Quarterly | 850         |                         |                        |          |
| Faecal Coliforms       | cfu/100ml | Quarterly | 20          |                         | no                     |          |
| Nitrogen (total)       | mg/l      | Quarterly | 1.8         | 20                      | no                     |          |
| Oil and Grease         | mg/l      | Quarterly | <2          | 10                      | no                     |          |
| pН                     |           | Quarterly | 8.6         |                         |                        |          |
| Phosphorus (total)     | mg/l      | Quarterly | 5.9         | 10                      | no                     |          |
| Total suspended solids | mg/l      | Quarterly | 8           | 30                      | no                     |          |