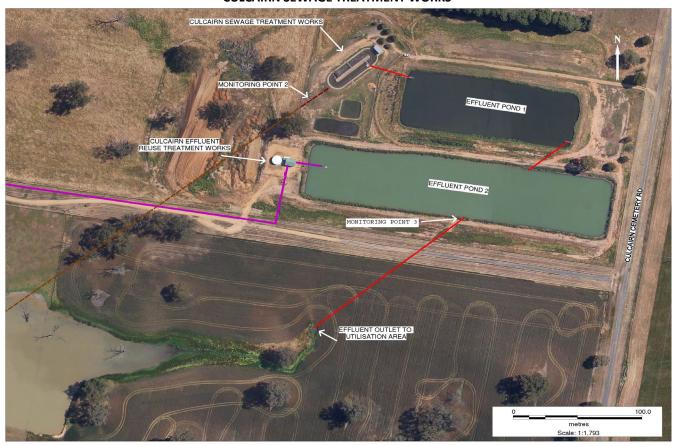

## **Monitoring Point 3**

Location: Sampling point prior to discharge from effluent pond 2

Published: 10 July 2014 Obtained: 28 Nov 2013 Sampled: 14 Aug 2013

| Pollutant              | Unit      | Frequency | Measurement | 100 percentile<br>limit | Exceedence<br>(yes/no) | Comments |
|------------------------|-----------|-----------|-------------|-------------------------|------------------------|----------|
| Biochemical oxygen     |           |           |             |                         |                        |          |
| demand                 | mg/l      | Quarterly | 5           | 20                      | no                     |          |
| Chlorophyll-a          | ug/L      | Quarterly | 5           |                         |                        |          |
| Conductivity           | ms/cm     | Quarterly | 930         |                         |                        |          |
| Faecal Coliforms       | cfu/100ml | Quarterly | 10          |                         | no                     |          |
| Nitrogen (total)       | mg/l      | Quarterly | 1.3         | 20                      | no                     |          |
| Oil and Grease         | mg/l      | Quarterly | <2          | 10                      | no                     |          |
| pH                     |           | Quarterly | 9.5         |                         |                        |          |
| Phosphorus (total)     | mg/l      | Quarterly | 3.4         | 10                      | no                     |          |
| Total suspended solids | mg/l      | Quarterly | 8           | 30                      | no                     |          |