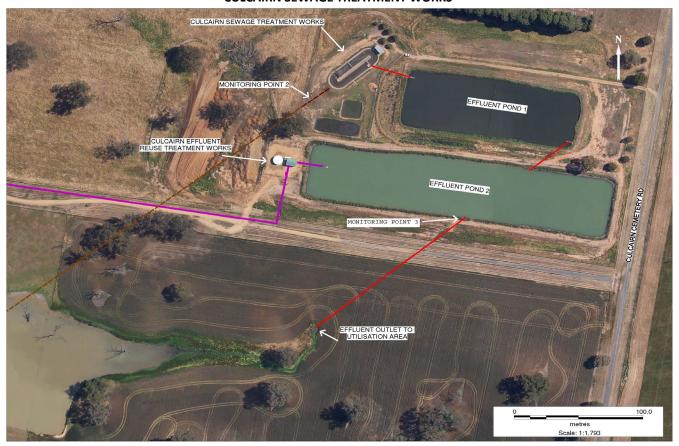

## **Monitoring Point 3**

**Location:** Sampling point prior to discharge from effluent pond 2

Published: March 2020 Obtained: March 2020 Sampled: 4 Feb 2020

| Pollutant              | Unit      | Frequency | Measurement | 100 percentile<br>limit | Exceedence<br>(yes/no) | Comments                              |
|------------------------|-----------|-----------|-------------|-------------------------|------------------------|---------------------------------------|
| Biochemical oxygen     |           |           |             |                         |                        |                                       |
| demand                 | mg/l      | Quarterly | 5           | 20                      | no                     |                                       |
| Chlorophyll-a          | ug/L      | Quarterly | 15          |                         |                        |                                       |
| Conductivity           | ms/cm     | Quarterly | 1300        |                         |                        |                                       |
| Faecal Coliforms       | cfu/100ml | Quarterly | 260         |                         | no                     |                                       |
| Nitrogen (total)       | mg/l      | Quarterly | 2.2         | 20                      | no                     |                                       |
| Oil and Grease         | mg/l      | Quarterly | <2          | 10                      | no                     |                                       |
| pН                     |           | Quarterly | 9.2         |                         |                        |                                       |
| Phosphorus (total)     | mg/l      | Quarterly | 5.1         | 10                      | no                     |                                       |
| Total suspended solids | mg/l      | Quarterly | 52          | 30                      | Yes                    | As per Licence condition L2.5 (a) (b) |