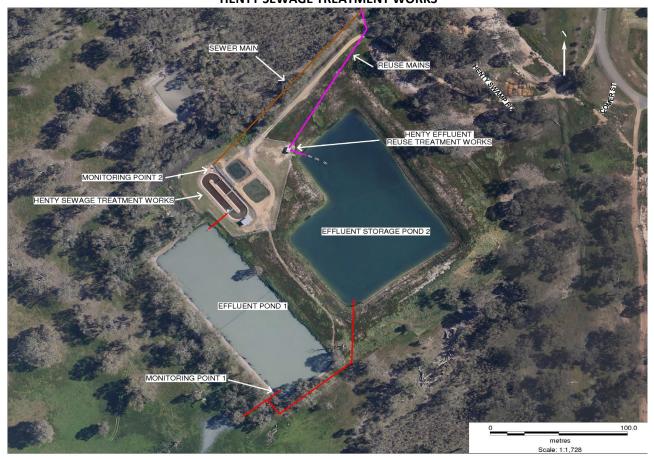

## **Monitoring Point 1**

**Location:** Sampling point prior to discharge from effluent pond 1

Published: 10 July 2014 Obtained: 23 Aug 2013 Sampled: 14 Aug 2013

| Pollutant              | Unit      | Frequency | Measurement | 100 percentile<br>limit | Exceedence<br>(yes/no) | Comments |
|------------------------|-----------|-----------|-------------|-------------------------|------------------------|----------|
| Biochemical oxygen     |           |           |             |                         |                        |          |
| demand                 | mg/l      | Quarterly | 5           | 20                      | no                     |          |
| Chlorophyll-a          | ug/L      | Quarterly | 9           |                         |                        |          |
| Conductivity           | ms/cm     | Quarterly | 680         |                         |                        |          |
| Faecal Coliforms       | cfu/100ml | Quarterly | 1500        |                         | no                     |          |
| Nitrogen (total)       | mg/l      | Quarterly | 5.1         | 20                      | no                     |          |
| Oil and Grease         | mg/l      | Quarterly | <2          | 10                      | no                     |          |
| pH                     |           | Quarterly | 7.8         |                         |                        |          |
| Phosphorus (total)     | mg/l      | Quarterly | 5.5         | 10                      | no                     |          |
| Total suspended solids | mg/l      | Quarterly | 5           | 30                      | no                     |          |