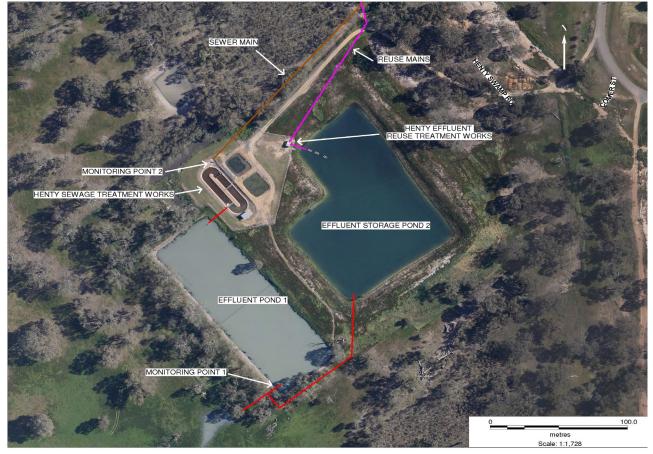

## Monitoring Point 1

Location: Sampling point prior to discharge from effluent pond 1

**Published:** 31 July 2013 **Obtained:** 28 Feb 2013 **Sampled:** 14 Feb 2013

| Pollutant              | Unit      | Frequency | Measurement | 100 percentile<br>limit | Exceedence<br>(yes/no) | Comments |
|------------------------|-----------|-----------|-------------|-------------------------|------------------------|----------|
| Biochemical oxygen     |           |           |             |                         |                        |          |
| demand                 | mg/l      | Quarterly | 7           | 20                      | no                     |          |
| Chlorophyll-a          | ug/L      | Quarterly | 24          |                         |                        |          |
| Conductivity           | ms/cm     | Quarterly | 840         |                         |                        |          |
| Faecal Coliforms       | cfu/100ml | Quarterly | 330         |                         | no                     |          |
| Nitrogen (total)       | mg/l      | Quarterly | 2.8         | 20                      | no                     |          |
| Oil and Grease         | mg/l      | Quarterly | <2          | 10                      | no                     |          |
| рН                     |           | Quarterly | 8.2         |                         |                        |          |
| Phosphorus (total)     | mg/l      | Quarterly | 8.1         | 10                      | no                     |          |
| Total suspended solids | mg/l      | Quarterly | 26          | 30                      | no                     |          |

## **Monitoring Point 2**

Location: Flow meter at the inlet to Sewage Treatment Plant Published: 31 July 2013 Obtained: 28 Feb 2013 Sampled: From 1 July 2012 to 28 Feb 2013

| Item       | Unit   | Frequency | Lowest result | Mean result | Max result | Volume<br>limit | Exceedence<br>(yes/no) | Comments          |
|------------|--------|-----------|---------------|-------------|------------|-----------------|------------------------|-------------------|
| Daily flow | kl/day | Daily     | 134           | 164         | 308        | 250             | No                     | Wet weather event |