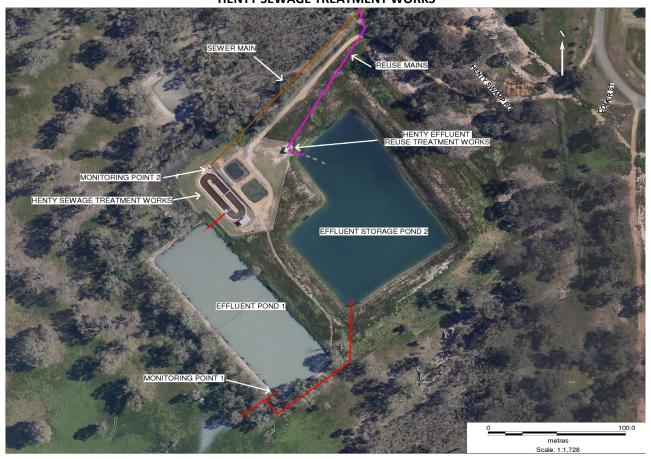

## **Monitoring Point 1**

**Location:** Sampling point prior to discharge from effluent pond 1

Published: 10 July 2014 Obtained: 21 May 2014 Sampled: 14 May 2014

| Pollutant              | Unit      | Frequency | Measurement | 100 percentile<br>limit | Exceedence<br>(yes/no) | Comments |
|------------------------|-----------|-----------|-------------|-------------------------|------------------------|----------|
| Biochemical oxygen     |           |           |             |                         |                        |          |
| demand                 | mg/l      | Quarterly | 5           | 20                      | no                     |          |
| Chlorophyll-a          | ug/L      | Quarterly | 8           |                         |                        |          |
| Conductivity           | ms/cm     | Quarterly | 640         |                         |                        |          |
| Faecal Coliforms       | cfu/100ml | Quarterly | 190         |                         | no                     |          |
| Nitrogen (total)       | mg/l      | Quarterly | 2.4         | 20                      | no                     |          |
| Oil and Grease         | mg/l      | Quarterly | <2          | 10                      | no                     |          |
| pН                     |           | Quarterly | 7.9         |                         |                        |          |
| Phosphorus (total)     | mg/l      | Quarterly | 5.2         | 10                      | no                     |          |
| Total suspended solids | mg/l      | Quarterly | 8           | 30                      | no                     |          |