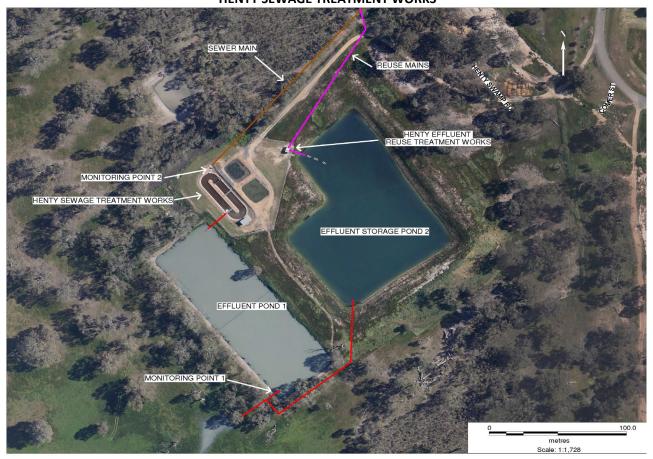

## **Monitoring Point 1**

**Location:** Sampling point prior to discharge from effluent pond 1

Published: 12 Sept 2012 Obtained: 31 Aug 2012 Sampled: 15 Aug 2012

| Pollutant              | Unit      | Frequency | Measurement | 100 percentile<br>limit | Exceedence<br>(yes/no) | Comments |
|------------------------|-----------|-----------|-------------|-------------------------|------------------------|----------|
| Biochemical oxygen     |           |           |             |                         |                        |          |
| demand                 | mg/l      | Quarterly | <5          | 20                      | no                     |          |
| Chlorophyll-a          | ug/L      | Quarterly | <5          |                         |                        |          |
| Conductivity           | ms/cm     | Quarterly | 680         |                         |                        |          |
| Faecal Coliforms       | cfu/100ml | Quarterly | 12          |                         | no                     |          |
| Nitrogen (total)       | mg/l      | Quarterly | 5.6         | 20                      | no                     |          |
| Oil and Grease         | mg/l      | Quarterly | <2          | 10                      | no                     |          |
| рН                     |           | Quarterly | 7.8         |                         |                        |          |
| Phosphorus (total)     | mg/l      | Quarterly | 7.1         | 10                      | no                     |          |
| Total suspended solids | mg/l      | Quarterly | 3           | 30                      | no                     |          |

## **Monitoring Point 2**

Location: Flow meter at the inlet to Sewage Treatment Plant

Published: 12 Sept 2012 Obtained: 31 Aug 2012

**Sampled:** From 1 July 2012 to 31 Aug 2012

| Item       | Unit   | Frequency | Lowest result | Mean result | Max result | Volume<br>limit | Exceedence (yes/no) | Comments          |
|------------|--------|-----------|---------------|-------------|------------|-----------------|---------------------|-------------------|
|            |        |           |               |             |            |                 | Under               |                   |
| Daily flow | kl/day | Daily     | 158           | 182         | 466        | 250             | review              | Wet weather event |