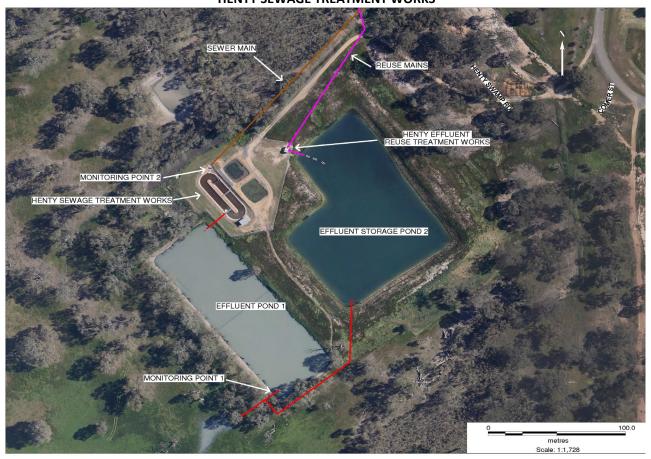

## **Monitoring Point 1**

**Location:** Sampling point prior to discharge from effluent pond 1

Published: 22 June 2012 Obtained: 1 June 2012 Sampled: 16 May 2012

| Pollutant              | Unit      | Frequency | Measurement | 100 percentile<br>limit | Exceedence<br>(yes/no) | Comments |
|------------------------|-----------|-----------|-------------|-------------------------|------------------------|----------|
| Biochemical oxygen     |           |           |             |                         |                        |          |
| demand                 | mg/l      | Quarterly | 7           | 20                      | no                     |          |
| Chlorophyll-a          | ug/L      | Quarterly | 1.4         |                         |                        |          |
| Conductivity           | ms/cm     | Quarterly | 680         |                         |                        |          |
| Faecal Coliforms       | cfu/100ml | Quarterly | 58          |                         | no                     |          |
| Nitrogen (total)       | mg/l      | Quarterly | 4.1         | 20                      | no                     |          |
| Oil and Grease         | mg/l      | Quarterly | <2          | 10                      | no                     |          |
| рН                     |           | Quarterly | 7.8         |                         |                        |          |
| Phosphorus (total)     | mg/l      | Quarterly | 7.3         | 10                      | no                     |          |
| Total suspended solids | mg/l      | Quarterly | 4           | 30                      | no                     |          |

## **Monitoring Point 2**

Location: Flow meter at the inlet to Sewage Treatment Plant

Published: 22 June 2012 Obtained: 28 May 2012

**Sampled:** From 1 July 2011 to 31 May 2012

| Item       | Unit   | Frequency | Lowest result | Mean result | Max result | Volume<br>limit | Exceedence<br>(yes/no) | Comments          |
|------------|--------|-----------|---------------|-------------|------------|-----------------|------------------------|-------------------|
|            |        |           |               |             |            |                 | Under                  |                   |
| Daily flow | kl/day | Daily     | 110           | 173         | 1233       | 250             | review                 | Wet weather event |