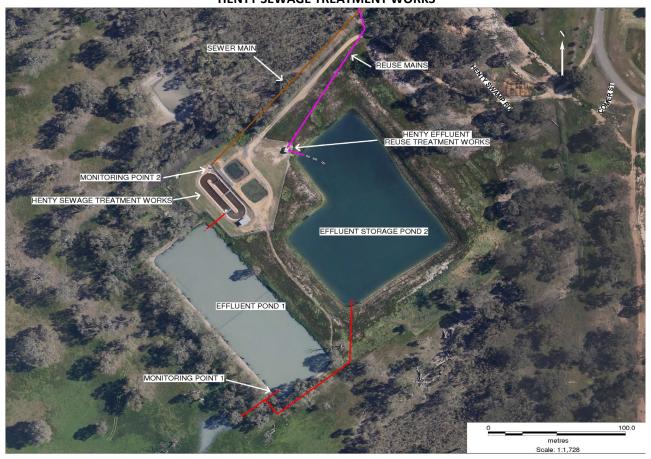

## **Monitoring Point 1**

**Location:** Sampling point prior to discharge from effluent pond 1

Published: 31 July 2013 Obtained: 31 May 2013 Sampled: 16 May 2013

| Pollutant              | Unit      | Frequency | Measurement | 100 percentile<br>limit | Exceedence<br>(yes/no) | Comments |
|------------------------|-----------|-----------|-------------|-------------------------|------------------------|----------|
| Biochemical oxygen     |           |           |             |                         |                        |          |
| demand                 | mg/l      | Quarterly | <5          | 20                      | no                     |          |
| Chlorophyll-a          | ug/L      | Quarterly | 5           |                         |                        |          |
| Conductivity           | ms/cm     | Quarterly | 670         |                         |                        |          |
| Faecal Coliforms       | cfu/100ml | Quarterly | 490         |                         | no                     |          |
| Nitrogen (total)       | mg/l      | Quarterly | 6.7         | 20                      | no                     |          |
| Oil and Grease         | mg/l      | Quarterly | <2          | 10                      | no                     |          |
| рН                     |           | Quarterly | 7.6         |                         |                        |          |
| Phosphorus (total)     | mg/l      | Quarterly | 9           | 10                      | no                     |          |
| Total suspended solids | mg/l      | Quarterly | 16          | 30                      | no                     |          |

## **Monitoring Point 2**

Location: Flow meter at the inlet to Sewage Treatment Plant

Published: 31 July 2013 Obtained: 30 June 2013

Sampled: From 1 July 2012 to 30 June 2013

| Item       | Unit   | Frequency | Lowest result | Mean result | Max result | Volume<br>limit | Exceedence<br>(yes/no) | Comments          |
|------------|--------|-----------|---------------|-------------|------------|-----------------|------------------------|-------------------|
| Daily flow | kl/day | Daily     | 131           | 161         | 720        | 250             | No                     | Wet weather event |