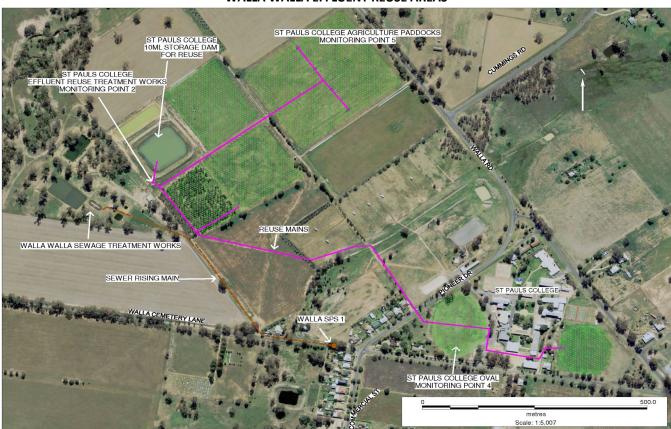

Licensee: Greater Hume Shire Council, PO Box 99 Holbrook NSW 2644 Address of facility: Klemke Avenue, Walla Walla NSW 2659

**Monitoring Point 2** 

Location: Pump station discharge flow meter to effluent reuse area

Published: 31 July 2013 Obtained: 30 June 2013

Sampled: From 1 July 2012 to 30 June 2013

| Item       | Unit   | Frequency | Lowest result | Mean result | Max<br>result | Volume limit | Exceedence (yes/no) |
|------------|--------|-----------|---------------|-------------|---------------|--------------|---------------------|
| Daily flow | kl/day | Daily     | 0             | 13          | 216           | N/A          | N/A                 |

## **Monitoring Point 4**

**Location:** St Paul's College Oval effluent reuse area

Published: 31 July 2013 Obtained: 31 May 2013 Sampled: 13 May 2013

| Pollutant          | Unit                    | Frequency | Sampling Method  | Measurement | Comments |
|--------------------|-------------------------|-----------|------------------|-------------|----------|
| Conductivity       | deciSiemens per metre   | Yearly    | Composite sample | 0.14        |          |
| Nitrogen (total)   | milligrams per kilogram | Yearly    | Composite sample | 1064        |          |
| Phosphorus (total) | milligrams per kilogram | Yearly    | Composite sample | 358         |          |
| Sodium Adsorption  | sodium adsorption ratio | Yearly    | Composite sample | 7           |          |

## **Monitoring Point 5**

Location: St Paul's College Agricultural paddocks effluent reuse area

Published: 31 July 2013 Obtained: 31 May 2013 Sampled: 13 May 2013

| Pollutant          | Unit                    | Frequency | Sampling Method  | Measurement | Comments |
|--------------------|-------------------------|-----------|------------------|-------------|----------|
| Conductivity       | deciSiemens per metre   | Yearly    | Composite sample | 0.13        |          |
| Nitrogen (total)   | milligrams per kilogram | Yearly    | Composite sample | 1800        |          |
| Phosphorus (total) | milligrams per kilogram | Yearly    | Composite sample | 269         |          |
| Sodium Adsorption  | sodium adsorption ratio | Yearly    | Composite sample | <1          |          |