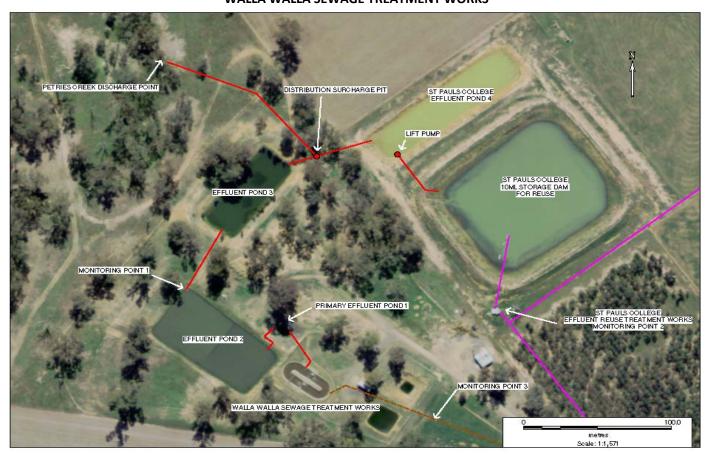

## **Monitoring Point 1**

**Location:** Sampling point prior to discharge from effluent pond 2

Published: 10 July 2014 Obtained: 20 Feb 2014 Sampled: 11 Feb 2014

| Pollutant              | Unit      | Frequency | Measurement | 100 percentile<br>limit | Exceedence<br>(yes/no) | Comments |
|------------------------|-----------|-----------|-------------|-------------------------|------------------------|----------|
| Biochemical oxygen     |           |           |             |                         |                        |          |
| demand                 | mg/l      | Quarterly | 7           | 20                      | no                     |          |
| Chlorophyll-a          | ug/L      | Quarterly | 56          |                         |                        |          |
| Conductivity           | ms/cm     | Quarterly | 1100        |                         |                        |          |
| Faecal Coliforms       | cfu/100ml | Quarterly | 52          |                         |                        |          |
| Nitrogen (total)       | mg/l      | Quarterly | 2.4         | 20                      | no                     |          |
| Oil and Grease         | mg/l      | Quarterly | <2          | 10                      | no                     |          |
| pН                     |           | Quarterly | 8.5         |                         |                        |          |
| Phosphorus (total)     | mg/l      | Quarterly | 6.8         | 10                      | no                     |          |
| Total suspended solids | mg/l      | Quarterly | 26          | 30                      | no                     |          |