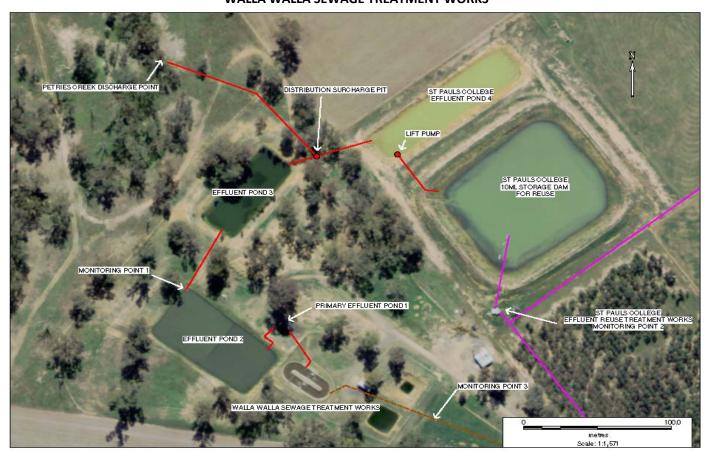

## **Monitoring Point 1**

**Location:** Sampling point prior to discharge from effluent pond 2

Published: 31 July 2013 Obtained: 28 Feb 2013 Sampled: 14 Feb 2013

| Pollutant              | Unit      | Frequency | Measurement | 100 percentile<br>limit | Exceedence<br>(yes/no) | Comments |
|------------------------|-----------|-----------|-------------|-------------------------|------------------------|----------|
| Biochemical oxygen     |           |           |             |                         |                        |          |
| demand                 | mg/l      | Quarterly | 12          | 20                      | no                     |          |
| Chlorophyll-a          | ug/L      | Quarterly | 72          |                         |                        |          |
| Conductivity           | ms/cm     | Quarterly | 1300        |                         |                        |          |
| Faecal Coliforms       | cfu/100ml | Quarterly | 41          |                         |                        |          |
| Nitrogen (total)       | mg/l      | Quarterly | 6.7         | 20                      | no                     |          |
| Oil and Grease         | mg/l      | Quarterly | <2          | 10                      | no                     |          |
| рН                     |           | Quarterly | 8.4         |                         |                        |          |
| Phosphorus (total)     | mg/l      | Quarterly | 8.9         | 10                      | no                     |          |
| Total suspended solids | mg/l      | Quarterly | 12          | 30                      | no                     |          |

## **Monitoring Point 3**

**Location:** Flow meter at the inlet to Sewage Treatment Plant

Published: 31 July 2013 Obtained: 28 Feb 2013

**Sampled:** From 1 July 2012 to 28 Feb 2013

|            |        | •         |               |             |            |        | 1          |                   |  |
|------------|--------|-----------|---------------|-------------|------------|--------|------------|-------------------|--|
| Item       | Unit   | Frequency | Lowest result | Mean result | Max result | Volume | Exceedence |                   |  |
|            |        |           |               |             |            | limit  | (yes/no)   | Comments          |  |
| Daily flow | kl/day | Daily     | 82            | 117         | 1464       | 500    | no         | Wet weather event |  |