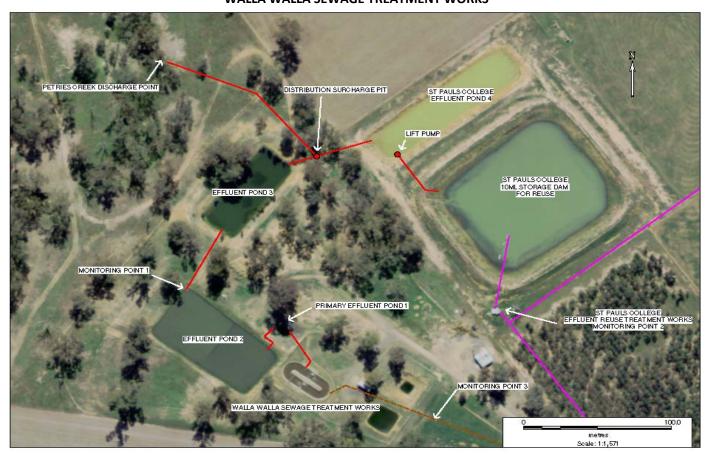

## **Monitoring Point 1**

**Location:** Sampling point prior to discharge from effluent pond 2

Published: 10 July 2014 Obtained: 21 May 2014 Sampled: 14 May 2014

| Pollutant              | Unit      | Frequency | Measurement | 100 percentile<br>limit | Exceedence<br>(yes/no) | Comments |
|------------------------|-----------|-----------|-------------|-------------------------|------------------------|----------|
| Biochemical oxygen     |           |           |             |                         |                        |          |
| demand                 | mg/l      | Quarterly | 5           | 20                      | no                     |          |
| Chlorophyll-a          | ug/L      | Quarterly | 8           |                         |                        |          |
| Conductivity           | ms/cm     | Quarterly | 740         |                         |                        |          |
| Faecal Coliforms       | cfu/100ml | Quarterly | 1100        |                         |                        |          |
| Nitrogen (total)       | mg/l      | Quarterly | 3           | 20                      | no                     |          |
| Oil and Grease         | mg/l      | Quarterly | <2          | 10                      | no                     |          |
| pН                     |           | Quarterly | 7.8         |                         |                        |          |
| Phosphorus (total)     | mg/l      | Quarterly | 5.2         | 10                      | no                     |          |
| Total suspended solids | mg/l      | Quarterly | 12          | 30                      | no                     |          |