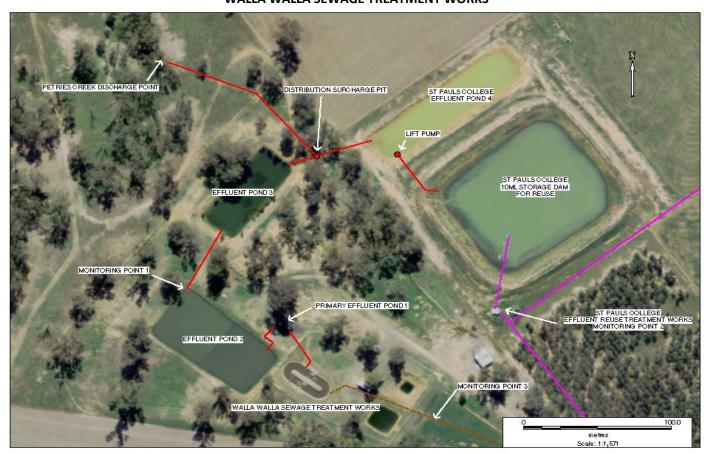

## **Monitoring Point 1**

**Location:** Sampling point prior to discharge from effluent pond 2

Published: 12 Sept 2012 Obtained: 31 Aug 2012 Sampled: 15 Aug 2012

| Pollutant              | Unit      | Frequency | Measurement | 100 percentile<br>limit | Exceedence<br>(yes/no) | Comments |
|------------------------|-----------|-----------|-------------|-------------------------|------------------------|----------|
| Biochemical oxygen     |           |           |             |                         |                        |          |
| demand                 | mg/l      | Quarterly | <5          | 20                      | no                     |          |
| Chlorophyll-a          | ug/L      | Quarterly | <5          |                         |                        |          |
| Conductivity           | ms/cm     | Quarterly | 650         |                         |                        |          |
| Faecal Coliforms       | cfu/100ml | Quarterly | <1          |                         |                        |          |
| Nitrogen (total)       | mg/l      | Quarterly | 9.2         | 20                      | no                     |          |
| Oil and Grease         | mg/l      | Quarterly | <2          | 10                      | no                     |          |
| pН                     |           | Quarterly | 9.1         |                         |                        |          |
| Phosphorus (total)     | mg/l      | Quarterly | 3           | 10                      | no                     |          |
| Total suspended solids | mg/l      | Quarterly | 6           | 30                      | no                     |          |

## **Monitoring Point 3**

**Location:** Flow meter at the inlet to Sewage Treatment Plant

Published: 12 Sept 2012 Obtained: 31 Aug 2012

Sampled: From 1 July 2012 to 31 Aug 2012

| Item       | Unit   | Frequency | Lowest result | Mean result | Max result | Volume<br>limit | Exceedence<br>(yes/no) | Comments |
|------------|--------|-----------|---------------|-------------|------------|-----------------|------------------------|----------|
| Daily flow | kl/day | Daily     | 105           | 153         | 496        | 500             | no                     |          |