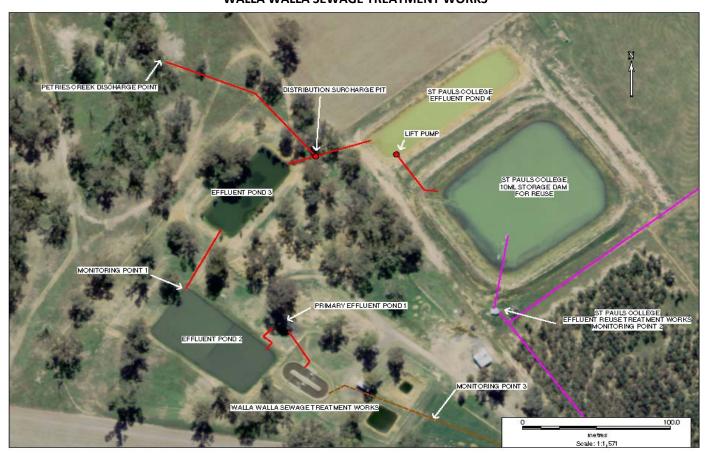

## **Monitoring Point 1**

**Location:** Sampling point prior to discharge from effluent pond 2

Published: 22 June 2012 Obtained: 28 May 2012 Sampled: 16 May 2012

| Pollutant              | Unit      | Frequency | Measurement | 100 percentile<br>limit | Exceedence<br>(yes/no) | Comments                                   |  |
|------------------------|-----------|-----------|-------------|-------------------------|------------------------|--------------------------------------------|--|
| Biochemical oxygen     |           |           |             |                         |                        |                                            |  |
| demand                 | mg/l      | Quarterly | 1           | 20                      | no                     | Retested by Riverina Laboratory on 20/6/12 |  |
| Chlorophyll-a          | ug/L      | Quarterly | 4.1         |                         |                        |                                            |  |
| Conductivity           | ms/cm     | Quarterly | 720         |                         |                        |                                            |  |
| Faecal Coliforms       | cfu/100ml | Quarterly | 4           |                         |                        |                                            |  |
| Nitrogen (total)       | mg/l      | Quarterly | 1.8         | 20                      | no                     |                                            |  |
| Oil and Grease         | mg/l      | Quarterly | <2          | 10                      | no                     |                                            |  |
| pН                     |           | Quarterly | 8.5         |                         |                        |                                            |  |
| Phosphorus (total)     | mg/l      | Quarterly | 3.9         | 10                      | no                     |                                            |  |
| Total suspended solids | mg/l      | Quarterly | 8           | 30                      | no                     |                                            |  |

## **Monitoring Point 3**

**Location:** Flow meter at the inlet to Sewage Treatment Plant

**Published:** 22 June 2012 **Obtained:** 1 June 2012

**Sampled:** From 1 July 2011 to 31 May 2012

| Item       | Unit   | Frequency | Lowest result | Mean result | Max result | Volume<br>limit | Exceedence (yes/no) | Comments          |
|------------|--------|-----------|---------------|-------------|------------|-----------------|---------------------|-------------------|
|            |        |           |               |             |            |                 | Under               |                   |
| Daily flow | kl/day | Daily     | 83            | 122         | 1644       | 250             | review              | Wet weather event |