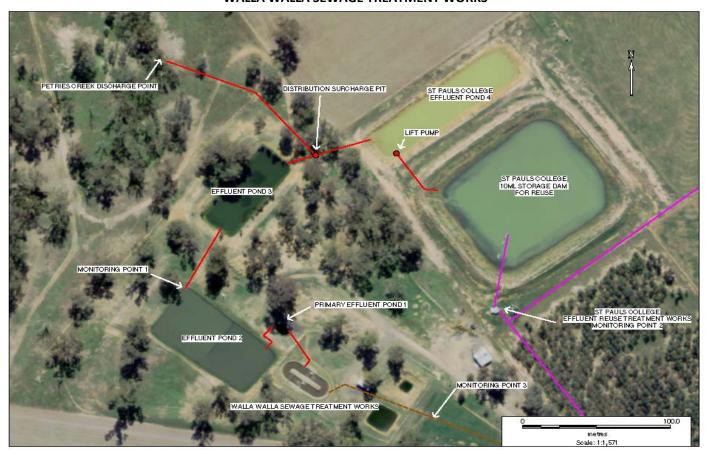

## **Monitoring Point 1**

**Location:** Sampling point prior to discharge from effluent pond 2

Published: 31 July 2013 Obtained: 31 May 2013 Sampled: 16 May 2013

| Pollutant              | Unit      | Frequency | Measurement | 100 percentile<br>limit | Exceedence<br>(yes/no) | Comments |
|------------------------|-----------|-----------|-------------|-------------------------|------------------------|----------|
| Biochemical oxygen     |           |           |             |                         |                        |          |
| demand                 | mg/l      | Quarterly | <5          | 20                      | no                     |          |
| Chlorophyll-a          | ug/L      | Quarterly | 5           |                         |                        |          |
| Conductivity           | ms/cm     | Quarterly | 770         |                         |                        |          |
| Faecal Coliforms       | cfu/100ml | Quarterly | 450         |                         |                        |          |
| Nitrogen (total)       | mg/l      | Quarterly | 2.9         | 20                      | no                     |          |
| Oil and Grease         | mg/l      | Quarterly | <2          | 10                      | no                     |          |
| pН                     |           | Quarterly | 7.8         |                         |                        |          |
| Phosphorus (total)     | mg/l      | Quarterly | 4.9         | 10                      | no                     |          |
| Total suspended solids | mg/l      | Quarterly | 14          | 30                      | no                     |          |

## **Monitoring Point 3**

**Location:** Flow meter at the inlet to Sewage Treatment Plant

Published: 31 July 2013 Obtained: 30 June 2013

Sampled: From 1 July 2012 to 30 June 2013

| Item       | Unit   | Frequency | Lowest result | Mean result | Max result | Volume<br>limit | Exceedence<br>(yes/no) | Comments          |
|------------|--------|-----------|---------------|-------------|------------|-----------------|------------------------|-------------------|
| Daily flow | kl/day | Daily     | 81            | 117         | 1464       | 500             | no                     | Wet weather event |