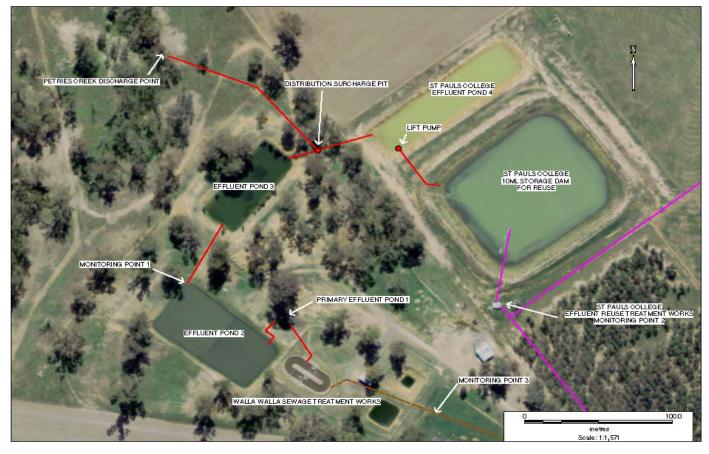

## Monitoring Point 1

Location: Sampling point prior to discharge from effluent pond 2 Published: 10 July 2014 Obtained: 28 Nov 2013 Sampled: 20 Nov 2013

| Pollutant              | Unit      | Frequency | Measurement | 100 percentile<br>limit | Exceedence<br>(yes/no) | Comments |
|------------------------|-----------|-----------|-------------|-------------------------|------------------------|----------|
| Biochemical oxygen     |           |           |             |                         |                        |          |
| demand                 | mg/l      | Quarterly | 5           | 20                      | no                     |          |
| Chlorophyll-a          | ug/L      | Quarterly | 5           |                         |                        |          |
| Conductivity           | ms/cm     | Quarterly | 870         |                         |                        |          |
| Faecal Coliforms       | cfu/100ml | Quarterly | 1700        |                         |                        |          |
| Nitrogen (total)       | mg/l      | Quarterly | 2.6         | 20                      | no                     |          |
| Oil and Grease         | mg/l      | Quarterly | <2          | 10                      | no                     |          |
| рН                     |           | Quarterly | 8.1         |                         |                        |          |
| Phosphorus (total)     | mg/l      | Quarterly | 6.8         | 10                      | no                     |          |
| Total suspended solids | mg/l      | Quarterly | 13          | 30                      | no                     |          |