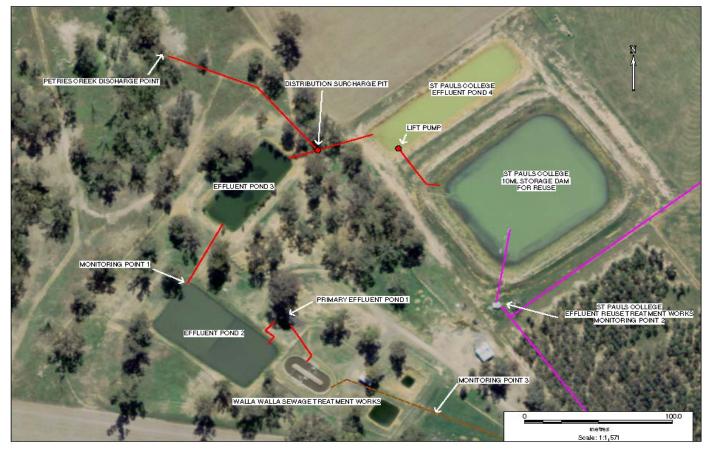

Address of facility: Klemke Avenue, Walla Walla NSW 2659

## Monitoring Point 1

Location: Sampling point prior to discharge from effluent pond 2 Published: 31 July 2013 Obtained: 30 Nov 2012 Sampled: 21 Nov 2012

| Pollutant              | Unit      | Frequency | Measurement | 100 percentile<br>limit | Exceedence<br>(yes/no) | Comments |
|------------------------|-----------|-----------|-------------|-------------------------|------------------------|----------|
| Biochemical oxygen     |           |           |             |                         |                        |          |
| demand                 | mg/l      | Quarterly | <5          | 20                      | no                     |          |
| Chlorophyll-a          | ug/L      | Quarterly | 25          |                         |                        |          |
| Conductivity           | ms/cm     | Quarterly | 540         |                         |                        |          |
| Faecal Coliforms       | cfu/100ml | Quarterly | 22          |                         |                        |          |
| Nitrogen (total)       | mg/l      | Quarterly | 8.4         | 20                      | no                     |          |
| Oil and Grease         | mg/l      | Quarterly | <2          | 10                      | no                     |          |
| pН                     |           | Quarterly | 9.1         |                         |                        |          |
| Phosphorus (total)     | mg/l      | Quarterly | 3.7         | 10                      | no                     |          |
| Total suspended solids | mg/l      | Quarterly | 7           | 30                      | no                     |          |

## **Monitoring Point 3**

Location: Flow meter at the inlet to Sewage Treatment Plant Published: 31 July 2013 Obtained: 30 Nov 2012 Sampled: From 1 July 2012 to 30 Nov 2012

| Item       | Unit   | Frequency | Lowest result | Mean result | Max result | Volume<br>limit | Exceedence<br>(yes/no) | Comments          |
|------------|--------|-----------|---------------|-------------|------------|-----------------|------------------------|-------------------|
| Daily flow | kl/day | Daily     | 97            | 131         | 1464       | 500             | no                     | Wet weather event |