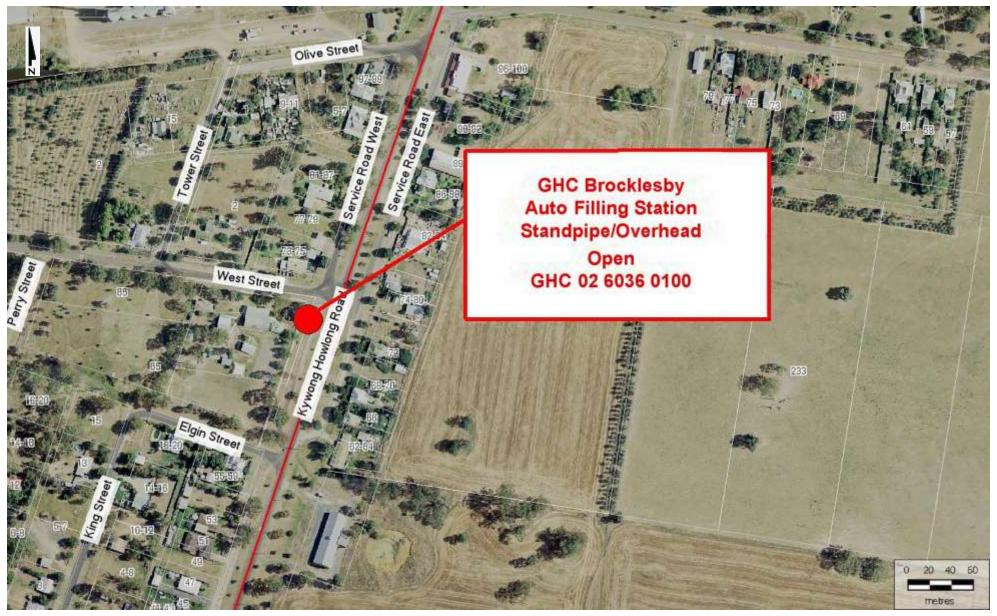

Location: Urana Road Rural Fire Service Shed. Open

Map 8 - Brocklesby Auto Water Filling Station (See photo Page 17)

Location: Kywong Howlong Road Between West Street and Elgin Street Open

Map 9 - Walla Walla Standpipe (See photo Page 19)