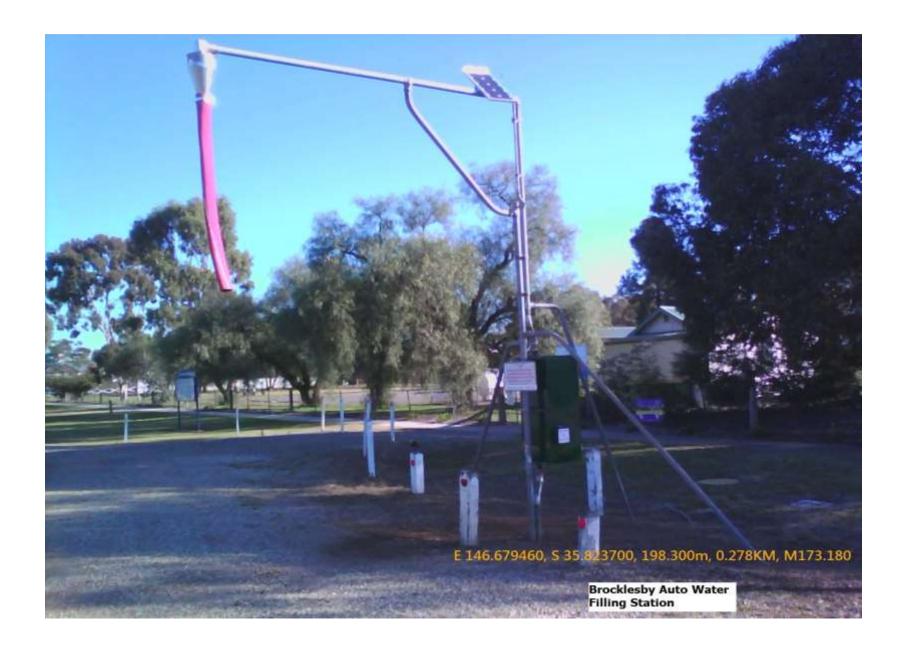

Location: Urana Road Rural Fire Service Shed. Open

Map 8 - Brocklesby Auto Water Filling Station (See photo Page 17)

Location: Kywong Howlong Road Between West Street and Elgin Street Open

Map 9 - Walla Walla Standpipe (See photo Page 19)