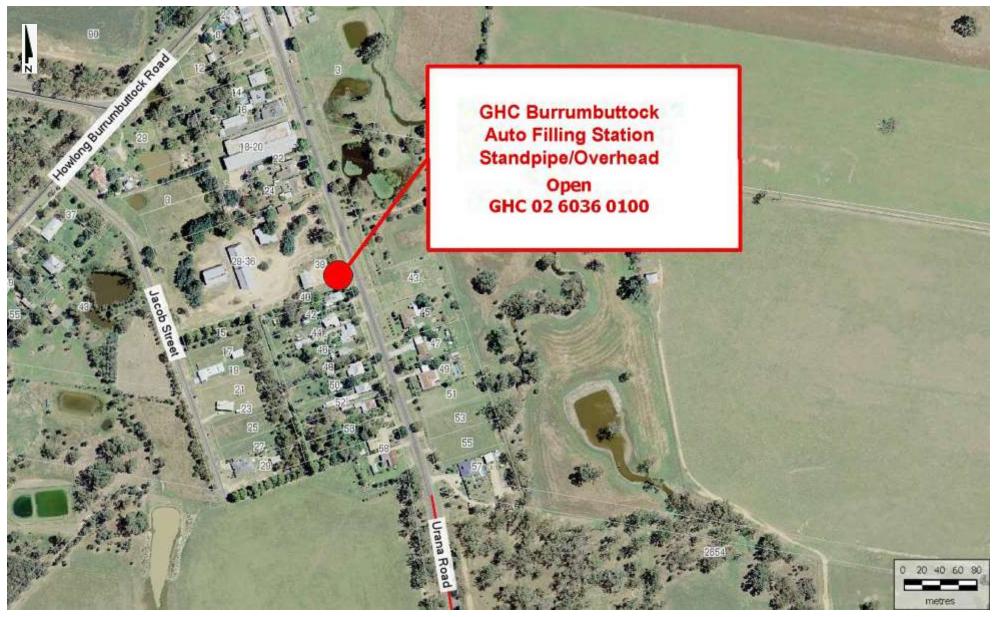

Map 5 - Gerogery Auto Water Filling Station (See photo Page 11)

Location: Coach Road. Open

Map 6 - Culcairn Auto Water Filling Station (See photo Page 13)

Location: Gamble Street. Open

Map 7 - Burrumbuttock Auto Water Filling Station (See photo Page 15)

Location: Urana Road Rural Fire Service Shed. Open

Map 8 - Brocklesby Auto Water Filling Station (See photo Page 17)

Location: Kywong Howlong Road Between West Street and Elgin Street Open

Map 9 - Walla Walla Standpipe (See photo Page 19)