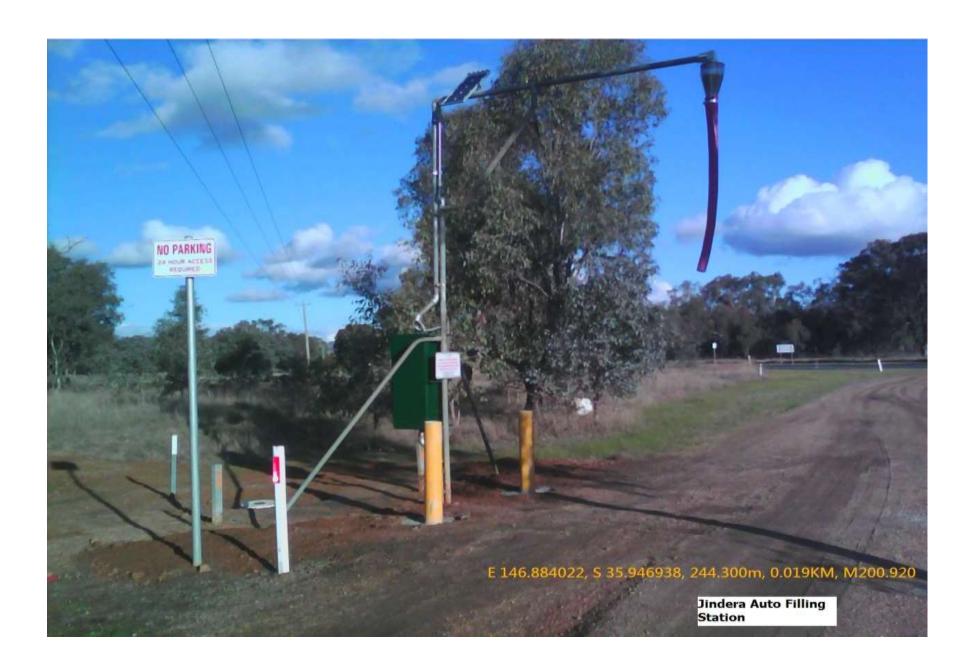

Map 1 - Jindera GHC Depot Standpipe (See photo Page 3)

Location: Jindera Industrial Estate. 2 Davis Drive. Not For Public-Emergency Use Only

Map 2 - Jindera Auto Filling Station (See photo Page 5)

Location: Corner of Walla Walla Jindera Road and Urana Road. Open