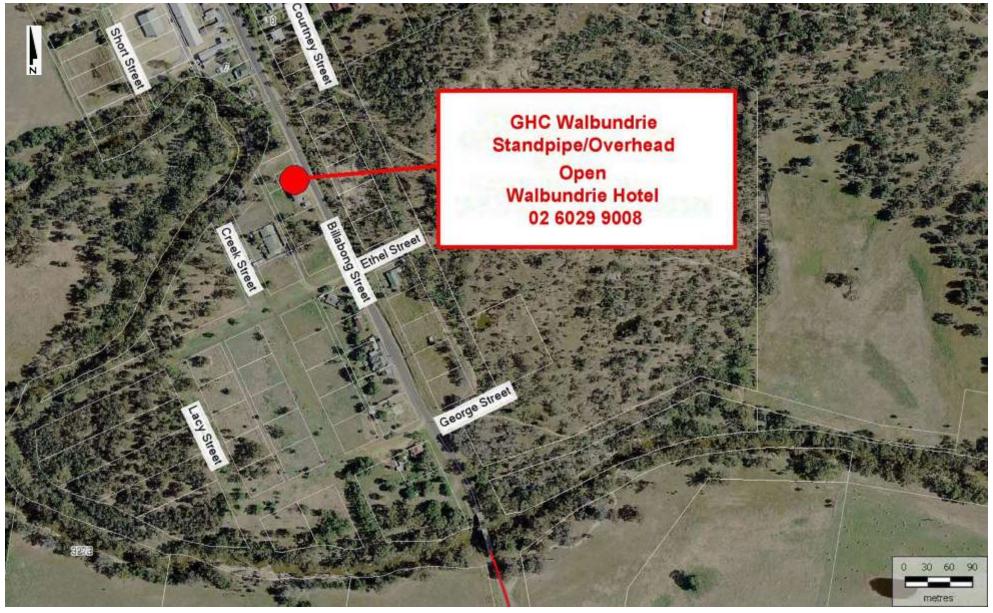

Location: Railway Street beside Landmark. Open

Map 10 - Walbundrie Standpipe (See photo Page 21)

Walbundrie Standpipe Location: Billabong Street at Rural Fire Service Shed. Agent Paul Beesley Walbundrie Hotel 02 6029 9008 Open