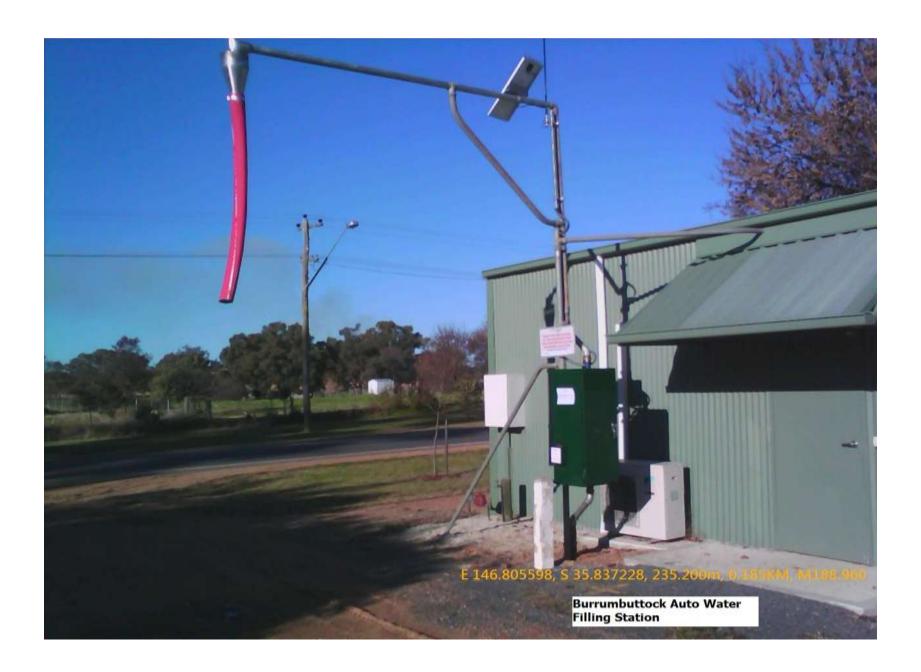

Map 5 - Gerogery Auto Water Filling Station (See photo Page 11)

Location: Coach Road. Open

Map 6 - Culcairn Auto Water Filling Station (See photo Page 13)

Location: Gamble Street. Open

Map 7 - Burrumbuttock Auto Water Filling Station (See photo Page 15)

Location: Urana Road Rural Fire Service Shed. Open

Map 8 - Brocklesby Auto Water Filling Station (See photo Page 17)

Location: Kywong Howlong Road Between West Street and Elgin Street Open

Map 9 - Walla Walla Standpipe (See photo Page 19)