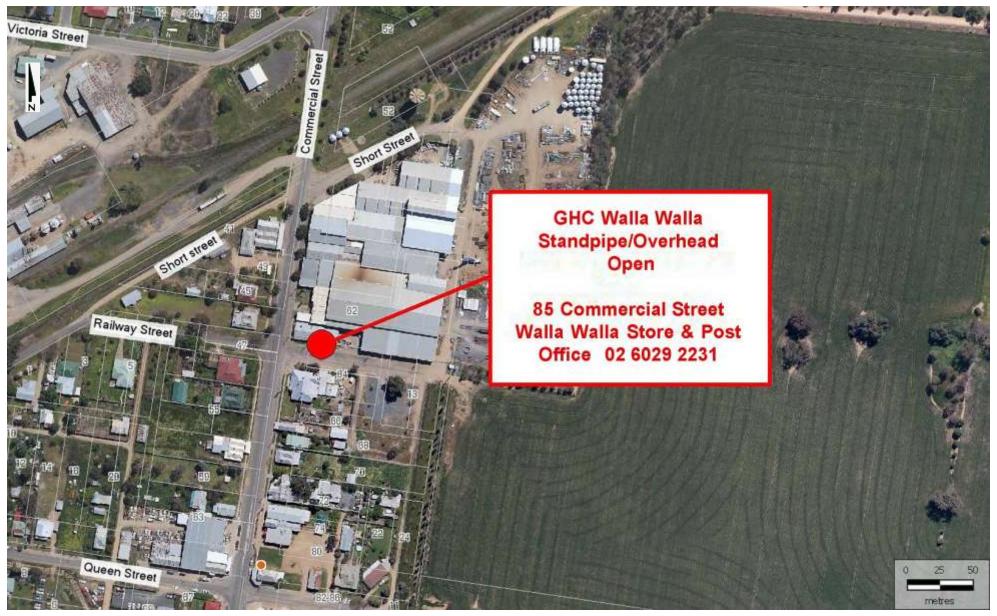

Location: Urana Road Rural Fire Service Shed. Open

Map 8 - Brocklesby Auto Water Filling Station (See photo Page 17)

Location: Kywong Howlong Road Between West Street and Elgin Street Open

Map 9 - Walla Walla Standpipe (See photo Page 19)

Location: Railway Street beside Landmark. Open

Map 10 - Walbundrie Standpipe (See photo Page 21)

Walbundrie Standpipe Location: Billabong Street at Rural Fire Service Shed. Agent Paul Beesley Walbundrie Hotel 02 6029 9008 Open