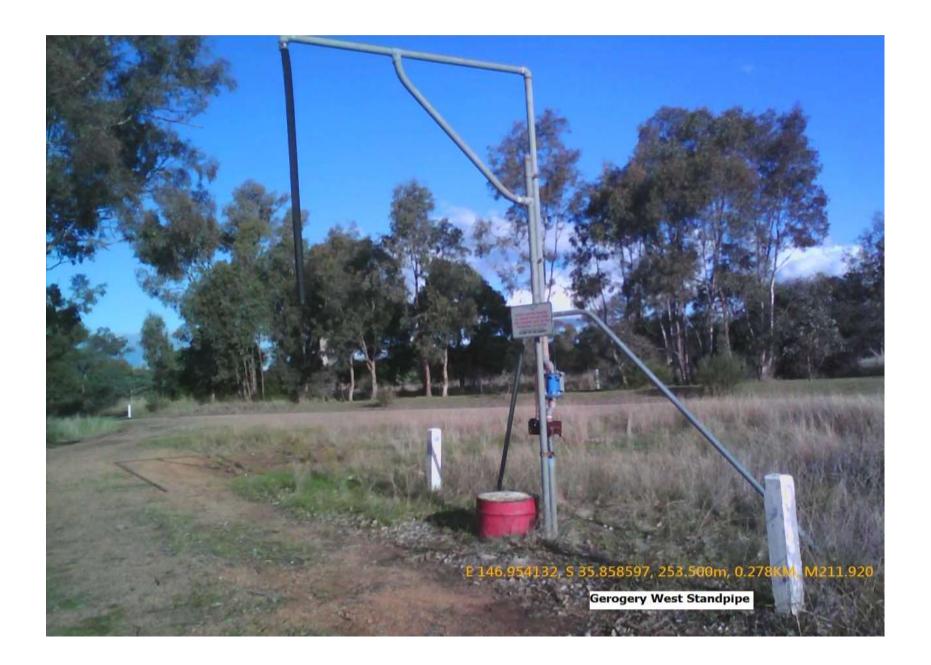

Map 3 - Glenellen Standpipe (See photo Page 7)

Location: Glenellen Road near Rural Fire Service Shed. Not For Public Emergency Use Only

Map 4 - Gerogery West Standpipe (See photo Page 9)

Location: Corner of Glenellen Road and Gerogery West Road Not For Public Emergency Use Only