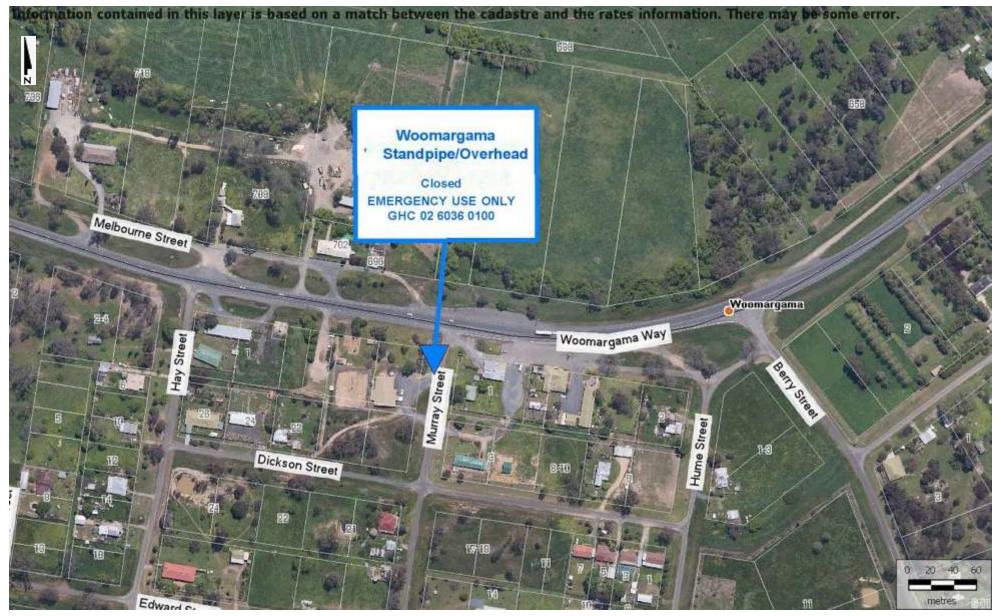

Map 11 - Woomargama Standpipe (See photo Page 23)

Location: Murray Street. Closed/Emergency Use Only

Map 12 - Henty Water Filling Station (See photo Page 25)

50mm Camlock Coupling: Location: between Third and Fourth Street's. Riverina Water 02 6922 0608 **Open** 