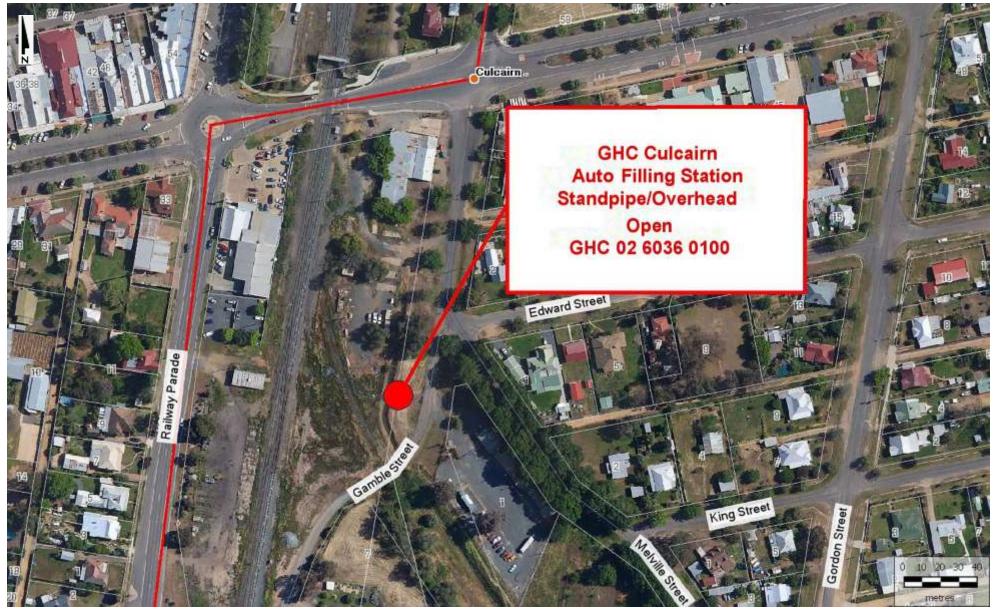

Map 5 - Gerogery Auto Water Filling Station (See photo Page 11)

Location: Coach Road. Open

Map 6 - Culcairn Auto Water Filling Station (See photo Page 13)

Location: Gamble Street. Open

Map 7 - Burrumbuttock Auto Water Filling Station (See photo Page 15)