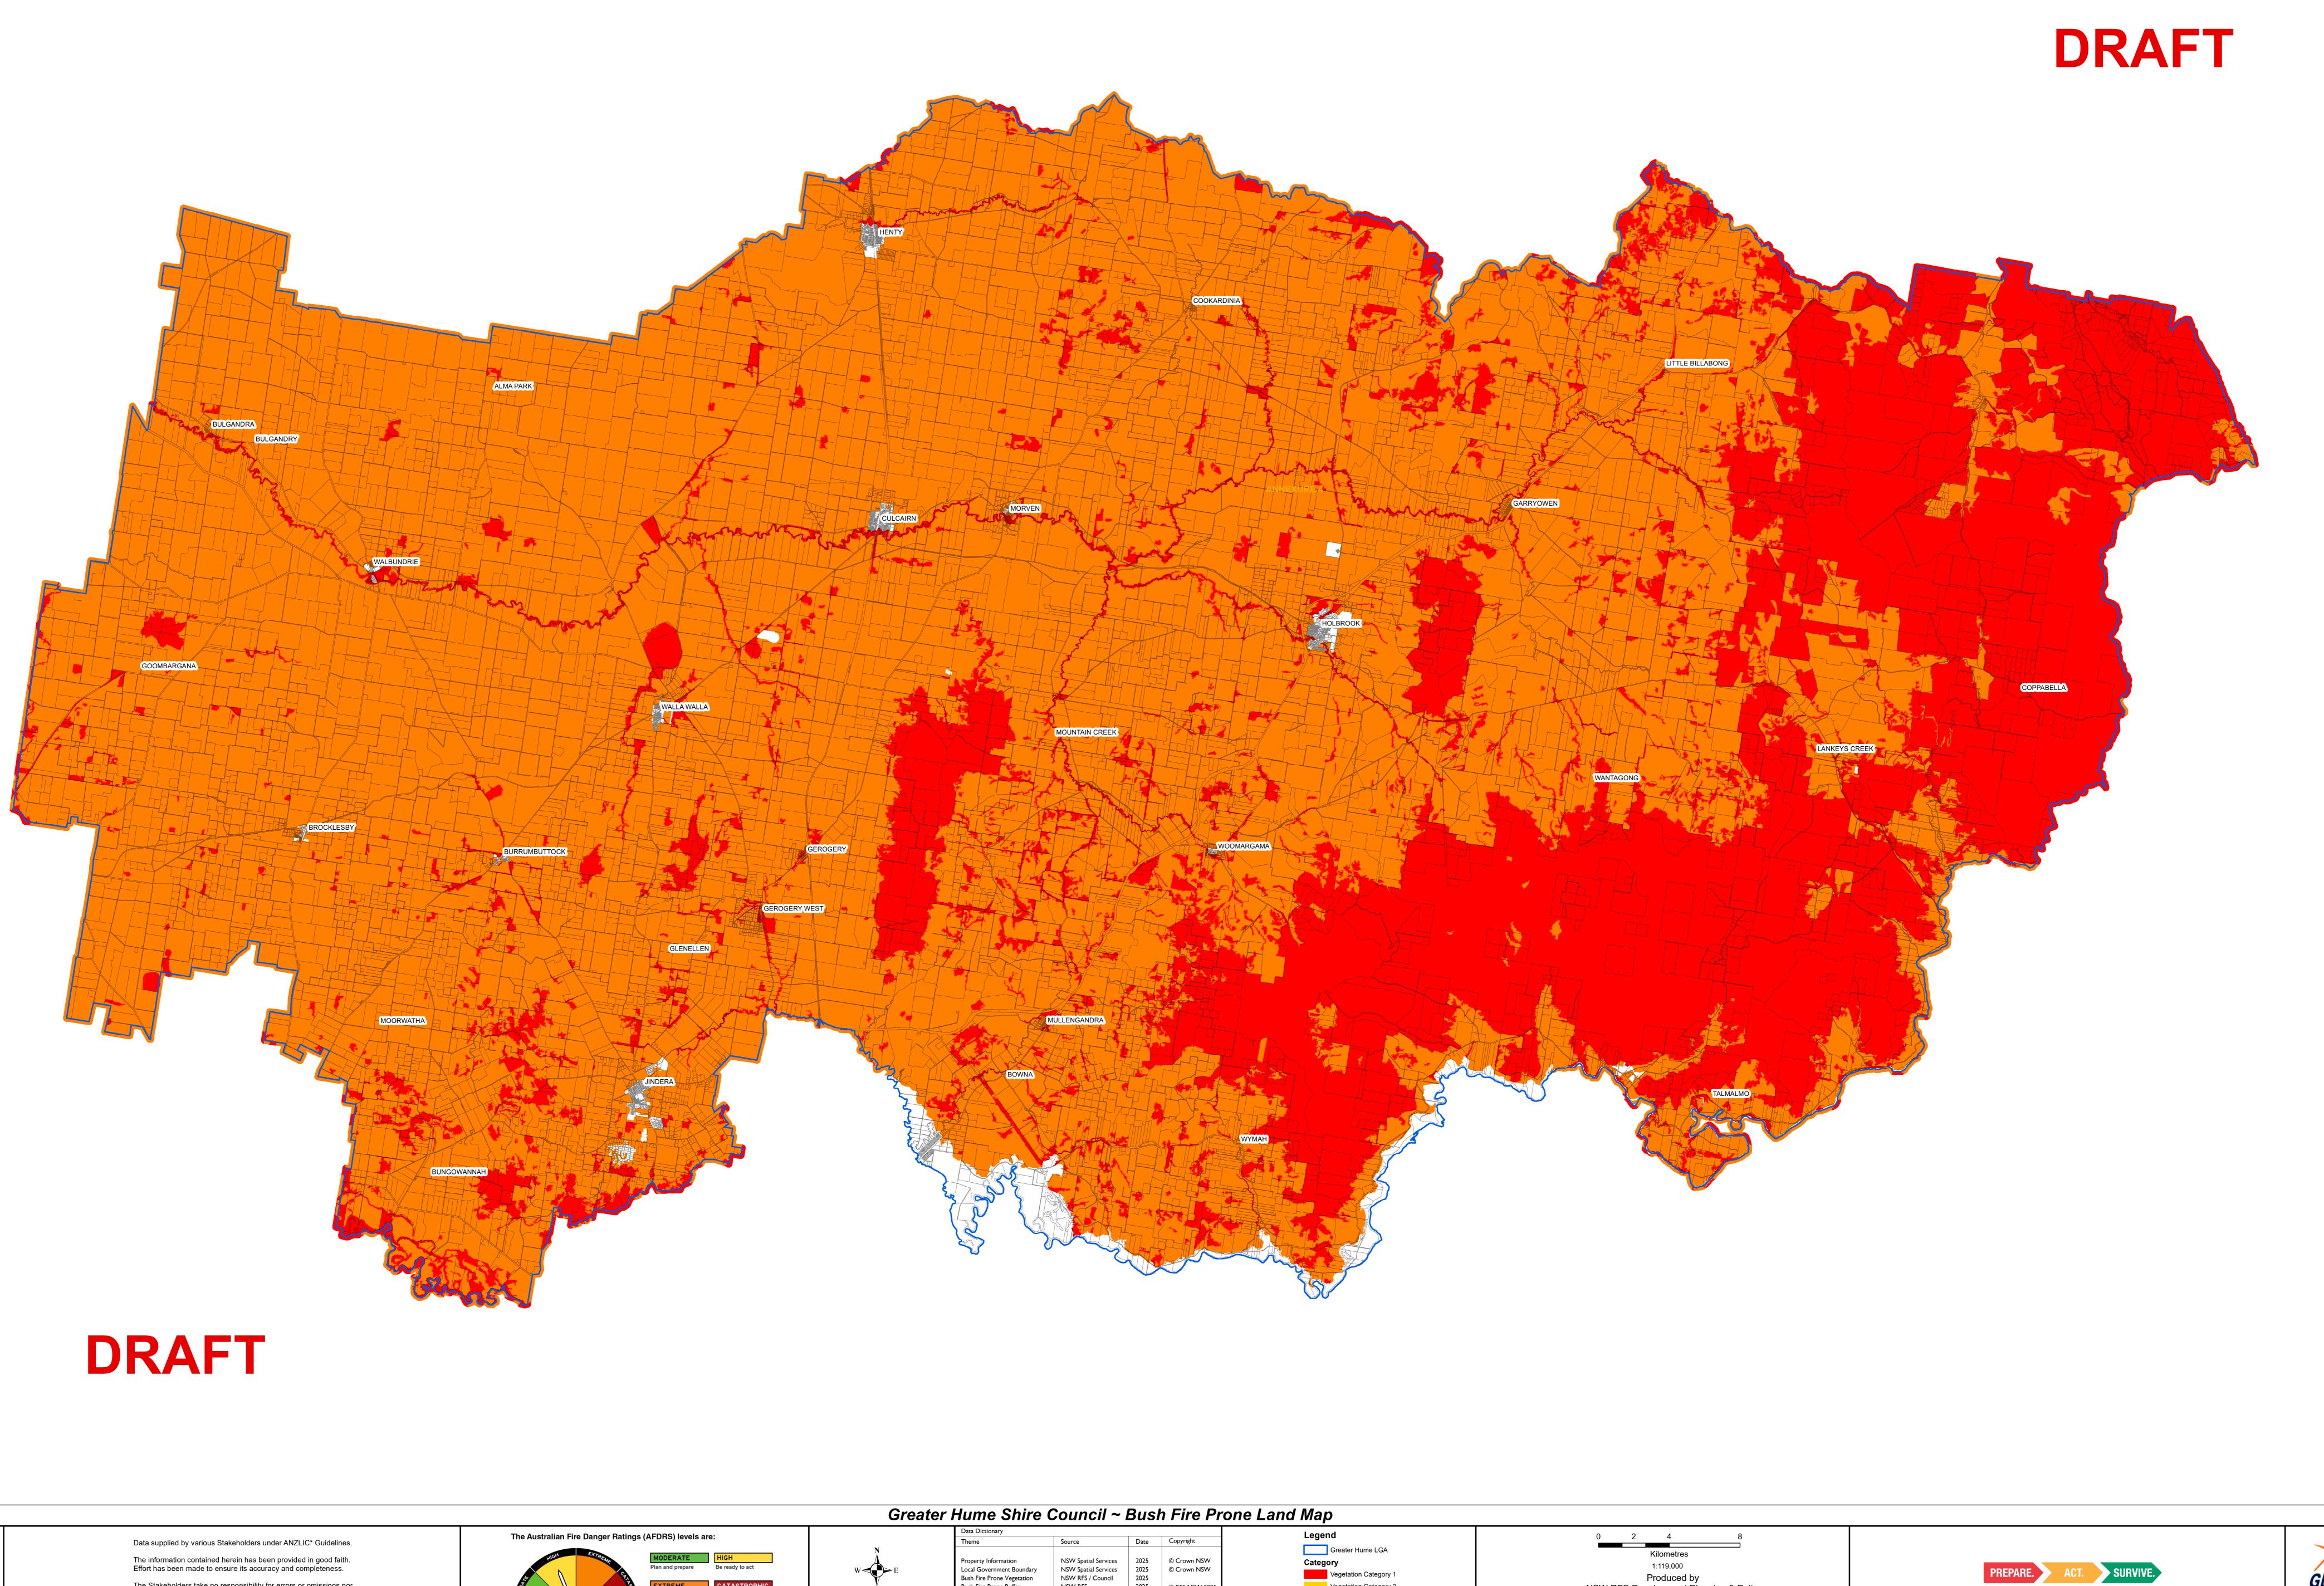

Property Information Local Government Boundary Bush Fire Prone Vegetation Bush Fire Prone Buffer

NSW RFS / Council NSW RFS

© Crown NSW

NSW Spatial Services 2025 © Crown NSW 2025 2025 © RFS NSW 2025

Category Vegetation Category 1 Vegetation Category 2 Vegetation Category 3 Vegetation Buffer

1:119,000 Produced by NSW RFS Development Planning & Policy 7 April 2025