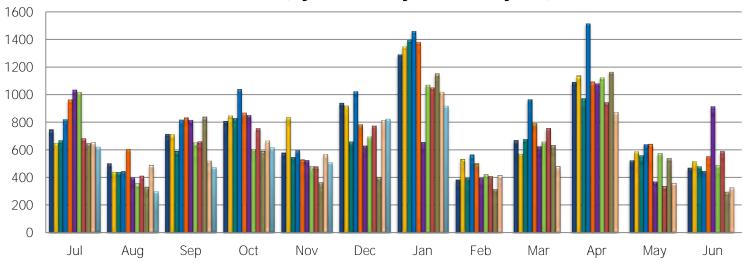

#### Submarine Museum Admission and Visitor Information Centre Totals (by

#### **Submarine Museum Admission Numbers**

(by month, by financial year)

**≥** 2018 - 2019