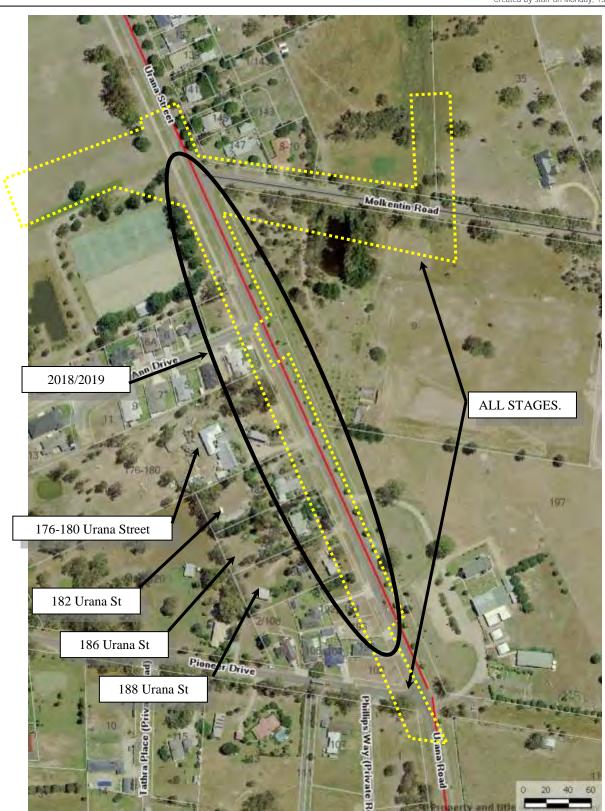

The New South Wales Parliament does not guarantee that this communication is free of errors, virus, interception or interference.

**Estimated** 

| Address                      | Estimated Frontage | \$ Cost per<br>Metre | Total Cost | Contributions 50% |
|------------------------------|--------------------|----------------------|------------|-------------------|
| Address                      | (m)                | (Inc GST)            | (Inc GST)  | (Inc GST)         |
| 176-180 Urana Street Jindera | 76.25              | 154.00               | 11,742.50  | 5,871.25          |
| 182 Urana Street Jindera     | 40.35              | 154.00               | 6,213.90   | 3,106.95          |
| 186 Urana Street Jindera     | 40.35              | 154.00               | 6,213.90   | 3,106.95          |
| 188 Urana Street Jindera     | 40.35              | 154.00               | 6,213.90   | 3,106.95          |