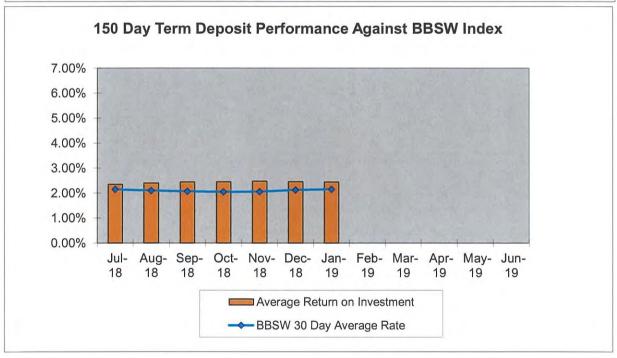

|

This is the Schedule of Investments presented to Council for consideration for January 2019. I hereby certify that the investments have been made in accordance with Section 625 of the Local Government Act, 1993, the Regulations and Council's Investment Policy.

Responsible Accounting Officer Thursday, 7 February 2019



















| c_dm073       |                                                                                             | Approved Between1/12/2018 and 31/12                                    | /2018     |              |           |            |                          | 30/0         | 01/2019                     |
|---------------|---------------------------------------------------------------------------------------------|------------------------------------------------------------------------|-----------|--------------|-----------|------------|--------------------------|--------------|-----------------------------|
| Application N | No. Location                                                                                | Development Type