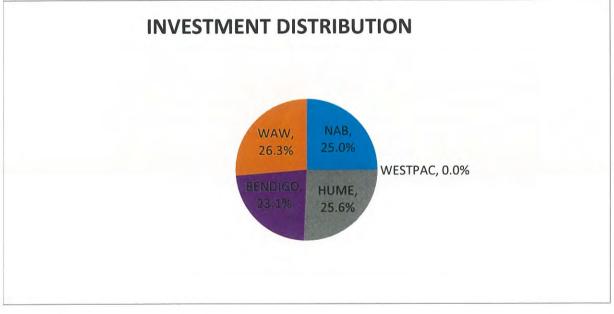

|

This is the Schedule of Investments presented to Council for consideration for January 2019. I hereby certify that the investments have been made in accordance with Section 625 of the Local Government Act, 1993, the Regulations and Council's Investment Policy.

Responsible Accounting Officer Thursday, 7 February 2019



















| c_dm073       |                                                                                             | Approved Between1/12/2018 and 31/12                                    | /2018     |              |           |            |                          | 30/0         | 01/2019                     |
|---------------|---------------------------------------------------------------------------------------------|------------------------------------------------------------------------|-----------|--------------|-----------|------------|--------------------------|--------------|-----------------------------|
| Application N | No. Location                                                                                | Development Type