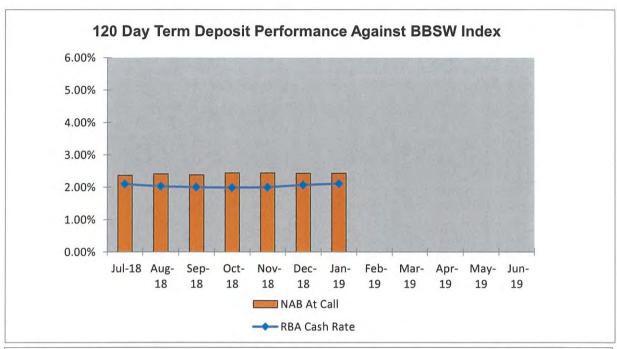

|

This is the Schedule of Investments presented to Council for consideration for January 2019. I hereby certify that the investments have been made in accordance with Section 625 of the Local Government Act, 1993, the Regulations and Council's Investment Policy.

Responsible Accounting Officer Thursday, 7 February 2019



















| c_dm073       |                                                                                             | Approved Between1/12/2018 and 31/12                                    | /2018     |              |           |            |                          | 30/0         | 01/2019                     |
|---------------|---------------------------------------------------------------------------------------------|------------------------------------------------------------------------|-----------|--------------|-----------|------------|--------------------------|--------------|-----------------------------|
| Application N | No. Location                                                                                | Development Type