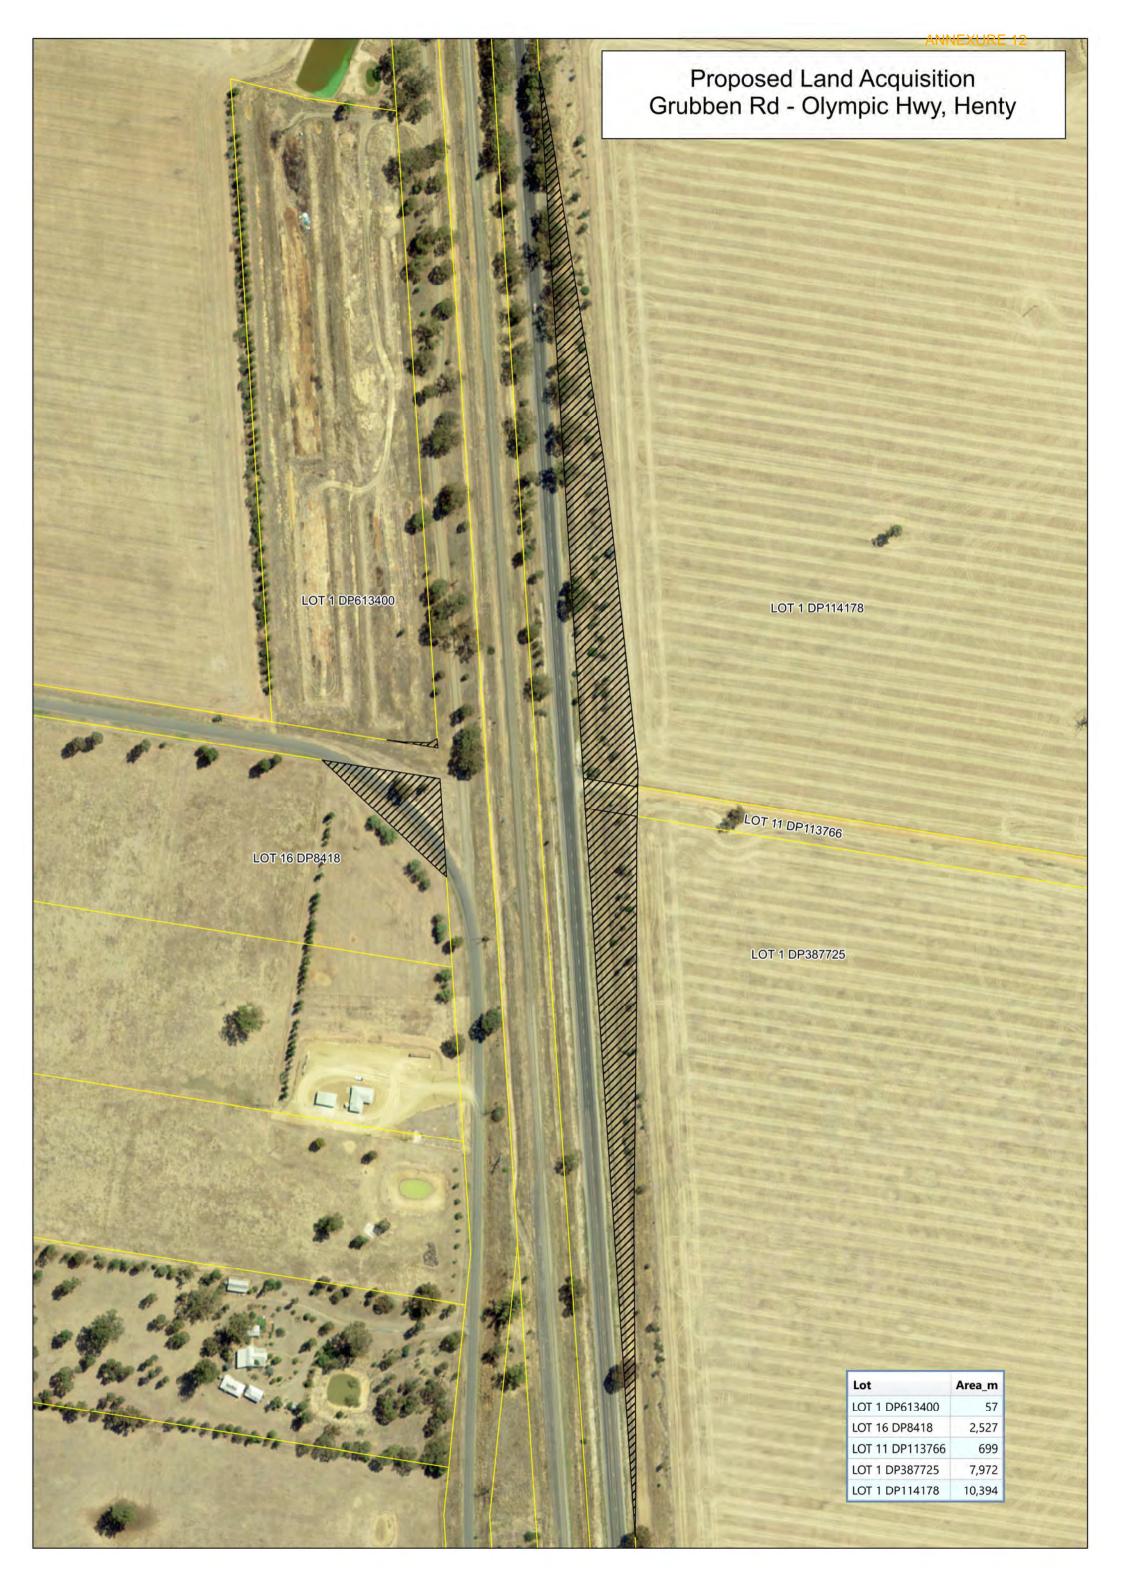

torate Officer



#### Greg Aplin MP Member for Albury

PO Box 561 (612 Dean Street) ALBURY NSW 2640

Email: bruce.holmes@parliament.nsw.gov.au

Phone: (02) 6021 3042 Fax: (02) 6021 8884

#### NOTICE

This e-mail is solely for the named addressee and may be confidential. You should only read, disclose, transmit, copy, distribute, act in reliance on or commercialise the contents if you are authorised to do so. If you are not the intended recipient of this e-mail, please notify the sender by e-mail immediately and then destroy any copy of this message. Except where otherwise specifically stated, views expressed in this e-mail are those of the individual sender.

The New South Wales Parliament does not guarantee that this communication is free of errors, virus, interception or interference.



**Estimated** 



| Address                      | Estimated Frontage | \$ Cost per<br>Metre | Total Cost | Contributions 50% |
|------------------------------|--------------------|----------------------|------------|-------------------|
| Address                      | (m)                | (Inc GST)            | (Inc GST)  | (Inc GST)         |
| 176-180 Urana Street Jindera | 76.25              | 154.00               | 11,742.50  | 5,871.25          |
| 182 Urana Street Jindera     | 40.35              | 154.00               | 6,213.90   | 3,106.95          |
| 186 Urana Street Jindera     | 40.35              | 154.00               | 6,213.90   | 3,106.95          |
| 188 Urana Street Jindera     | 40.35              | 154.00               | 6,213.90   | 3,106.95          |

## TOURIS