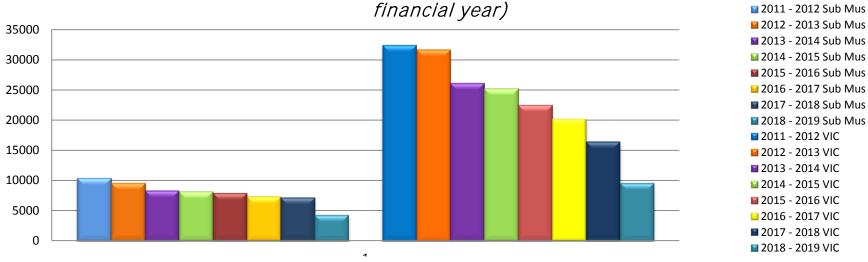

#### Submarine Museum Admission and Visitor Information Centre Totals (by

#### **Submarine Museum Admission Numbers**

(by month, by financial year)

**≥** 2018 - 2019