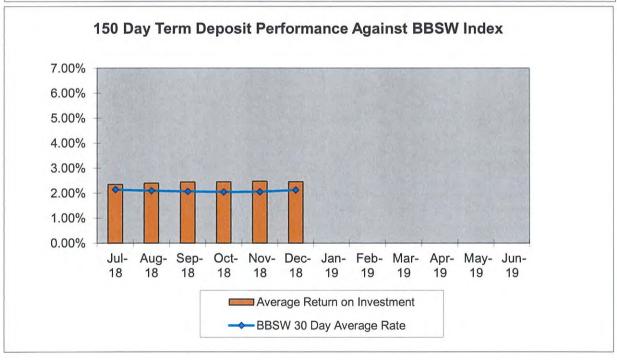

#### **COMBINED BANK ACCOUNT FOR THE MONTH ENDED December 31st, 2018**

#### CASHBOOK RECONCILIATION

| General Ledger Cashbook Balance as at 1st December, 2018 Cashbook Movement as at 31st December, 2018 Less: Term Deposits Included in Cashbook Balance (Trust only) General Ledger Cashbook Balance as at 31st December, 2018                                                    | -<br>=                        | <b>General Fund</b> 56,489.94 -80,417.11 0.00 -23,927.17 | Trust Fund 50,052.04 0.00 0.00 50,052.04  |
|---------------------------------------------------------------------------------------------------------------------------------------------------------------------------------------------------------------------------------------------------------------------------------|-------------------------------|----------------------------------------------------------|-------------------------------------------|
| BANK STATEMENT RECONCILIATION                                                                                                                                                                                                                                                   | N                             |                                                          |                                           |
| Bank Statement Balance as at 31st December, 2018                                                                                                                                                                                                                                | NAB<br>Hume<br>Bendigc<br>WAW | \$0.00<br>\$3,687.56<br>\$752.05<br>\$1,333.00           | 50,052.04                                 |
|                                                                                                                                                                                                                                                                                 | Total _                       | 5,772.61                                                 | 50,052.04                                 |
| (LESS) Unpresented Cheques as at 31st December, 2018 (LESS) Unpresented EFT Payments as at 31st December, 2018 PLUS Outstanding Deposits as at 31st December, 2018 PLUS / (LESS) Unmatched Cashbook Transactions 31st December, 2018 Cashbook Balance as at 31st December, 2018 | 8 _                           | -29,834.57<br>0.00<br>-5.21<br>140.00<br>-23,927.17      | 0.00<br>0.00<br>0.00<br>0.00<br>50,052.04 |