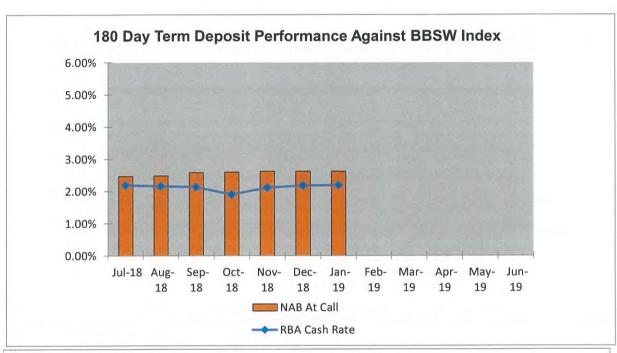

|

This is the Schedule of Investments presented to Council for consideration for January 2019. I hereby certify that the investments have been made in accordance with Section 625 of the Local Government Act, 1993, the Regulations and Council's Investment Policy.

Responsible Accounting Officer Thursday, 7 February 2019



















| c_dm073       |                                                                                             | Approved Between1/12/2018 and 31/12                                    | /2018     |              |           |            |                          | 30/0         | 01/2019                     |
|---------------|---------------------------------------------------------------------------------------------|------------------------------------------------------------------------|-----------|--------------|-----------|------------|--------------------------|--------------|-----------------------------|
| Application N | No. Location                                                                                | Development Type