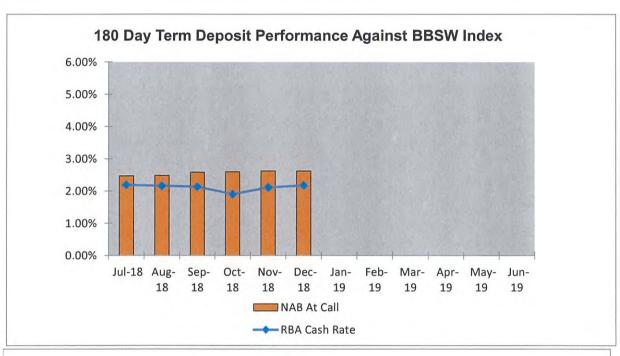

#### **COMBINED BANK ACCOUNT FOR THE MONTH ENDED December 31st, 2018**

#### CASHBOOK RECONCILIATION

| General Ledger Cashbook Balance as at 1st December, 2018 Cashbook Movement as at 31st December, 2018 Less: Term Deposits Included in Cashbook Balance (Trust only) General Ledger Cashbook Balance as at 31st December, 2018                                                    | -<br>=                        | <b>General Fund</b> 56,489.94 -80,417.11 0.00 -23,927.17 | Trust Fund 50,052.04 0.00 0.00 50,052.04  |
|---------------------------------------------------------------------------------------------------------------------------------------------------------------------------------------------------------------------------------------------------------------------------------|-------------------------------|----------------------------------------------------------|-------------------------------------------|
| BANK STATEMENT RECONCILIATION                                                                                                                                                                                                                                                   | N                             |                                                          |                                           |
| Bank Statement Balance as at 31st December, 2018                                                                                                                                                                                                                                | NAB<br>Hume<br>Bendigc<br>WAW | \$0.00<br>\$3,687.56<br>\$752.05<br>\$1,333.00           | 50,052.04                                 |
|                                                                                                                                                                                                                                                                                 | Total _                       | 5,772.61                                                 | 50,052.04                                 |
| (LESS) Unpresented Cheques as at 31st December, 2018 (LESS) Unpresented EFT Payments as at 31st December, 2018 PLUS Outstanding Deposits as at 31st December, 2018 PLUS / (LESS) Unmatched Cashbook Transactions 31st December, 2018 Cashbook Balance as at 31st December, 2018 | 8 _                           | -29,834.57<br>0.00<br>-5.21<br>140.00<br>-23,927.17      | 0.00<br>0.00<br>0.00<br>0.00<br>50,052.04 |