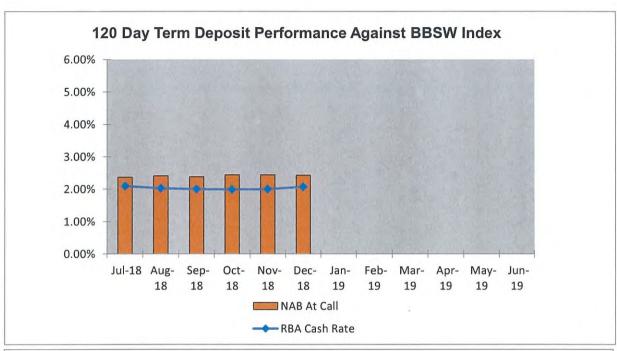

#### **COMBINED BANK ACCOUNT FOR THE MONTH ENDED December 31st, 2018**

#### CASHBOOK RECONCILIATION

| General Ledger Cashbook Balance as at 1st December, 2018 Cashbook Movement as at 31st December, 2018 Less: Term Deposits Included in Cashbook Balance (Trust only) General Ledger Cashbook Balance as at 31st December, 2018                                                    | -<br>=                        | <b>General Fund</b> 56,489.94 -80,417.11 0.00 -23,927.17 | Trust Fund 50,052.04 0.00 0.00 50,052.04  |
|---------------------------------------------------------------------------------------------------------------------------------------------------------------------------------------------------------------------------------------------------------------------------------|-------------------------------|----------------------------------------------------------|-------------------------------------------|
| BANK STATEMENT RECONCILIATION                                                                                                                                                                                                                                                   | N                             |                                                          |                                           |
| Bank Statement Balance as at 31st December, 2018                                                                                                                                                                                                                                | NAB<br>Hume<br>Bendigc<br>WAW | \$0.00<br>\$3,687.56<br>\$752.05<br>\$1,333.00           | 50,052.04                                 |
|                                                                                                                                                                                                                                                                                 | Total _                       | 5,772.61                                                 | 50,052.04                                 |
| (LESS) Unpresented Cheques as at 31st December, 2018 (LESS) Unpresented EFT Payments as at 31st December, 2018 PLUS Outstanding Deposits as at 31st December, 2018 PLUS / (LESS) Unmatched Cashbook Transactions 31st December, 2018 Cashbook Balance as at 31st December, 2018 | 8 _                           | -29,834.57<br>0.00<br>-5.21<br>140.00<br>-23,927.17      | 0.00<br>0.00<br>0.00<br>0.00<br>50,052.04 |