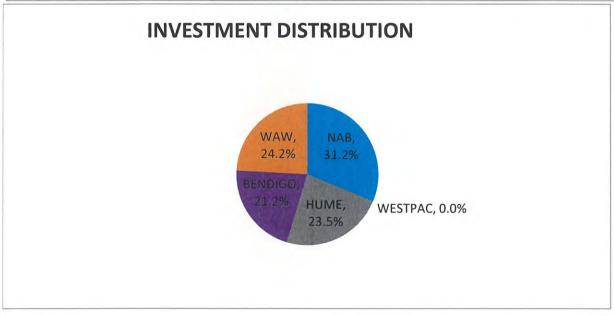

#### CASHBOOK RECONCILIATION

| General Ledger Cashbook Balance as at 1st December, 2018 Cashbook Movement as at 31st December, 2018 Less: Term Deposits Included in Cashbook Balance (Trust only) General Ledger Cashbook Balance as at 31st December, 2018                                                    | -<br>=                        | <b>General Fund</b> 56,489.94 -80,417.11 0.00 -23,927.17 | Trust Fund 50,052.04 0.00 0.00 50,052.04  |
|---------------------------------------------------------------------------------------------------------------------------------------------------------------------------------------------------------------------------------------------------------------------------------|-------------------------------|----------------------------------------------------------|-------------------------------------------|
| BANK STATEMENT RECONCILIATION                                                                                                                                                                                                                                                   | N                             |                                                          |                                           |
| Bank Statement Balance as at 31st December, 2018                                                                                                                                                                                                                                | NAB<br>Hume<br>Bendigc<br>WAW | \$0.00<br>\$3,687.56<br>\$752.05<br>\$1,333.00           | 50,052.04                                 |
|                                                                                                                                                                                                                                                                                 | Total _                       | 5,772.61                                                 | 50,052.04                                 |
| (LESS) Unpresented Cheques as at 31st December, 2018 (LESS) Unpresented EFT Payments as at 31st December, 2018 PLUS Outstanding Deposits as at 31st December, 2018 PLUS / (LESS) Unmatched Cashbook Transactions 31st December, 2018 Cashbook Balance as at 31st December, 2018 | 8 _                           | -29,834.57<br>0.00<br>-5.21<br>140.00<br>-23,927.17      | 0.00<br>0.00<br>0.00<br>0.00<br>50,052.04 |